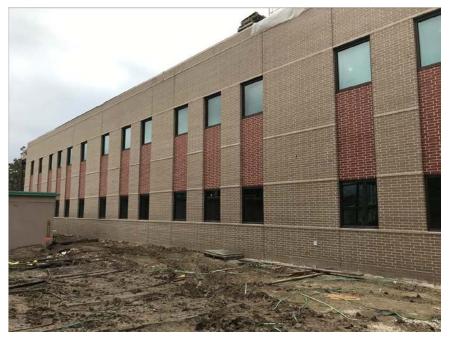

## 7) <u>PHOTOGRAPHS</u>:

Completed brick at 2 story Admin wing

Progress at Learning Courtyard

Stantec Architecture Inc. 910 Louisiana St Suite 2600, Houston TX 77002

#### 5) PAST 2-4 WEEKS PROJECT HIGHLIGHTS / MILESTONES:

- Brick and Stone Masonry installation
- Completion of Temporary Road Access •
- Roofing and building dry ins for Area A/B •