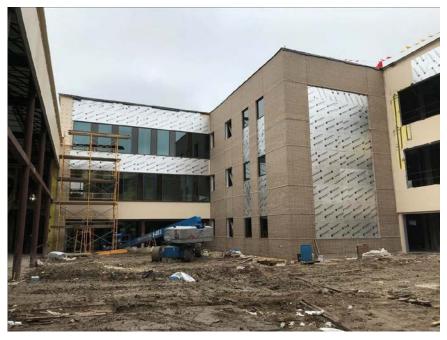

## 7) <u>PHOTOGRAPHS</u>:

Completed brick at 2 story Admin wing

Progress at Learning Courtyard

Stantec Architecture Inc. 910 Louisiana St Suite 2600, Houston TX 77002

#### 5) PAST 2-4 WEEKS PROJECT HIGHLIGHTS / MILESTONES:

- Brick and Stone Masonry installation
- Completion of Temporary Road Access •
- Roofing and building dry ins for Area A/B •