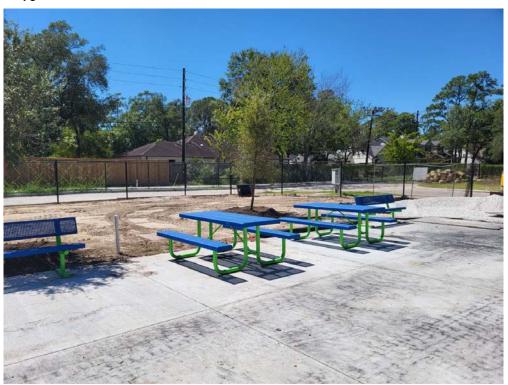

MBER 2020 – DECEMBER 2022  | ← | 1       |
| OCCUPANCY                | JULY 2022                      |   | Point   |
|                          |                                | • |         |

### 4) PROJECT STATUS OVERVIEW

Project is in Construction phase.

### 5) PAST 2-4 WEEKS PROJECT HIGHLIGHTS / MILESTONES:

- Playground Installation
- City Detention Addition Project
- Landscaping
- Phase II Sitework

# 6) <u>NEXT 2-4 WEEKS PROJECT HIGHLIGHTS / MILESTONES</u>:

- Complete Landscaping
- Complete Playground Installation
- Complete City Detention Addition

# 7) PHOTOGRAPHS:

**Grand Opening Celebration** 



# **Grand Opening**



# Dining Wall Graphic



# Grass in Courtyards



Trees Installed along West side of building



### Landscaping



Gaga Pit



# Playground Installation