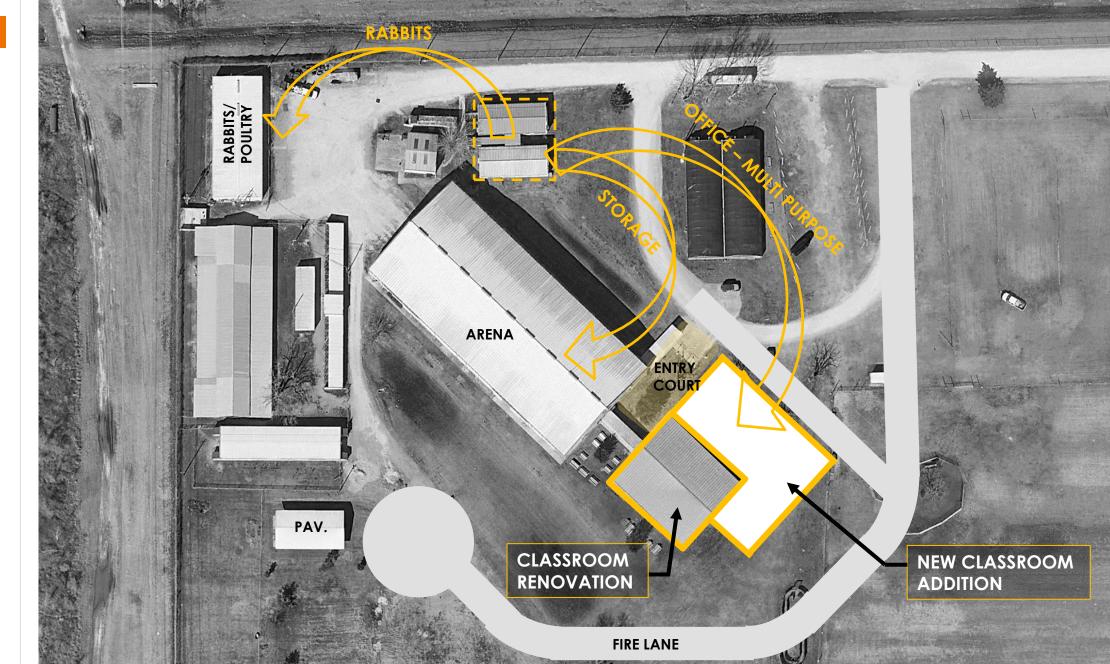

## PAT Mtg#2 Engagement: Site Pathways Part 1

#### Diagram the access and areas that support:

Crayola

#### **Students**

- Arrival / Parking
- Instructional Spaces
- Animal Care Spaces

#### Staff

- Arrival / Parking
- Instructional Spaces
- Animal Care Spaces
- Facility Upkeep

#### Community

- Guest Presenters
- Santa's Farm
- Show & Sale
- School Field Trips

#### Service & Delivery

- Student Animal Feed & Care
- District Animal Feed & Care
- Concession Restocking
- Equipment / Facility Maintenance

<u>25 mins for Engagement Activity</u>:
10 minutes of <u>Group</u> table work
15 minutes of <u>Group</u> share out