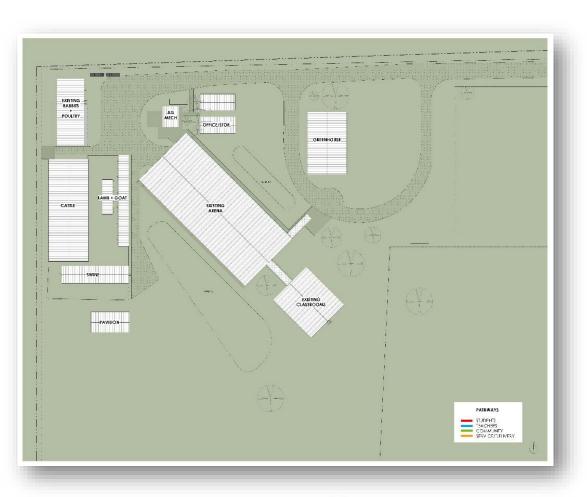

## PAT Mtg#2 Engagement: Site Pathways Part 1

#### Diagram the access and areas that support:

Crayola

#### **Students**

- Arrival / Parking
- Instructional Spaces
- Animal Care Spaces

#### Staff

- Arrival / Parking
- Instructional Spaces
- Animal Care Spaces
- Facility Upkeep

#### Community

- Guest Presenters
- Santa's Farm
- Show & Sale
- School Field Trips

#### Service & Delivery

- Student Animal Feed & Care
- District Animal Feed & Care
- Concession Restocking
- Equipment / Facility Maintenance

<u>25 mins for Engagement Activity</u>:
10 minutes of <u>Group</u> table work
15 minutes of <u>Group</u> share out