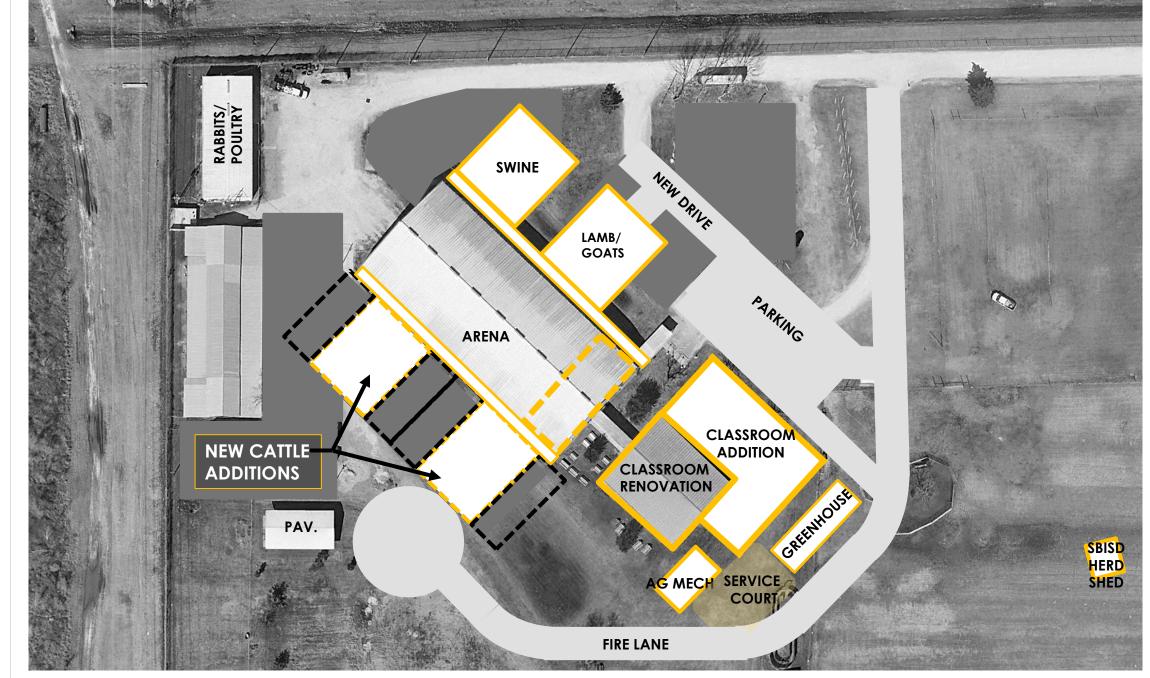

29

(

Ш

**PRIORITY 4.3 – Animal Pen Rebuilds** (Demo: Exist Cattle Pens + Add: Trailer Parking)

Z Ш  $\odot$ ш  $\odot$ Ζ ш  $\odot$ S  $\triangleleft$ Ŷ  $\cap$ Ľ ഗ  $\triangleleft$ S S S

Ľ Ш

PRIORITY 4.4 – Animal Pen Rebuilds (Rebuild Rabbit/ Poultry Barn + Expand Parking)