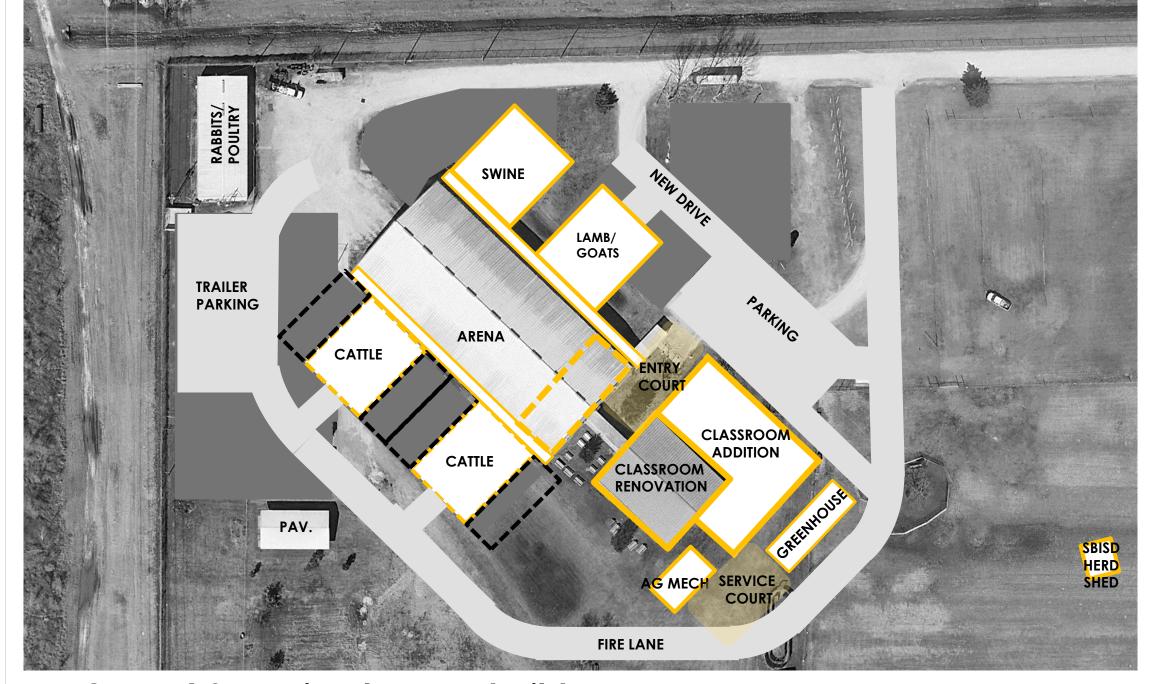

## PAT Mtg#2 Engagement: Site Pathways Part 1

#### Diagram the access and areas that support:

Crayola

#### **Students**

- Arrival / Parking
- Instructional Spaces
- Animal Care Spaces

#### Staff

- Arrival / Parking
- Instructional Spaces
- Animal Care Spaces
- Facility Upkeep

#### Community

- Guest Presenters
- Santa's Farm
- Show & Sale
- School Field Trips

#### Service & Delivery

- Student Animal Feed & Care
- District Animal Feed & Care
- Concession Restocking
- Equipment / Facility Maintenance

<u>25 mins for Engagement Activity</u>:
10 minutes of <u>Group</u> table work
15 minutes of <u>Group</u> share out