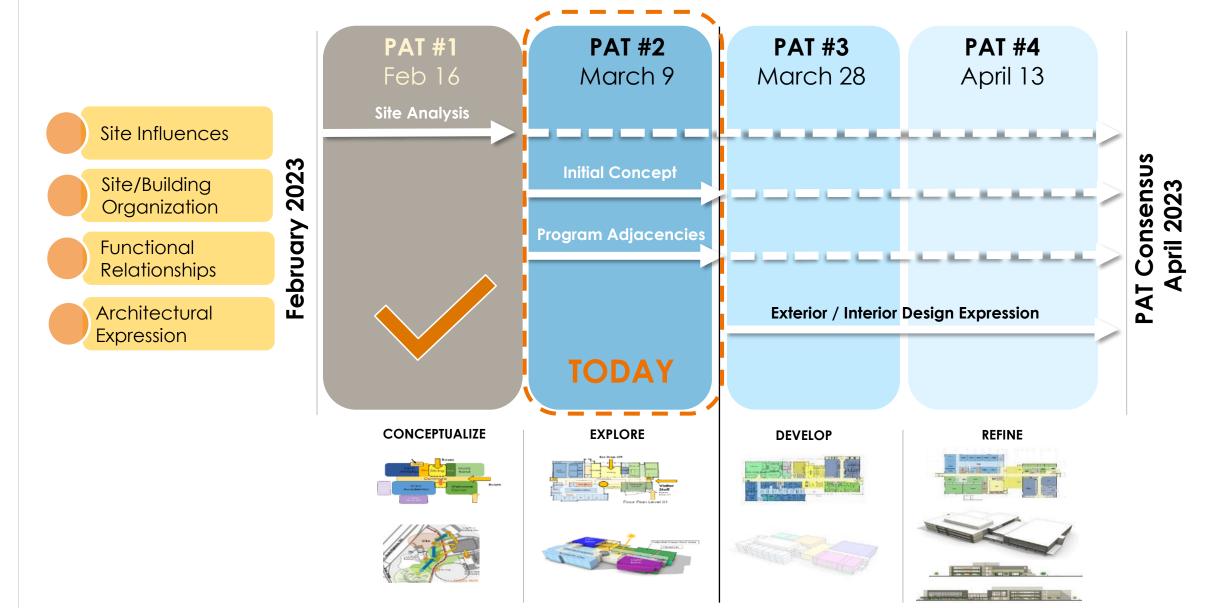

ding the interior and exterior appearance of the replacement of Sherwood Elementary School.

The PAT will reach a proposed recommendation through <u>consensus</u>.

**These <u>recommendations will be presented</u> to the <u>Superintendent</u> + <u>Board of Trustees for approval</u>. The Board of Trustees may act upon the recommendations developed with PAT input by approving, amending, altering or not approving all or any part of the recommendations.** 

Areas of focus from which the <u>PAT should refrain include</u> recommendations regarding school programs, policies and procedures, boundaries of district facilities, instructional arrangements and/or educational pedagogy decided upon and/or subject to District, State and Federal laws.

## PAT Engagement – ASC Meeting Progression Overview



## PAT Engagement – Input

"Recipe" for creating the SBISD Agricultural Science Center

#### **District & Regulatory Ingredients**

- SBISD CTE Educational Specifications
- SBISD Design & Construction Standards
- CITY Adopted Codes & Ordinances
- STATE Accessibility Requirements

#### **Campus Inspired Ingredients**

- CAMPUS Fact Finding Meetings
- PAT Engagement
- SBISD Departmental Leader Reviews
- CAMPUS End User Reviews
- Existing Site Influences



7

Z Ш

 $\bigcirc$ 

 $\bigcirc$ 

Z

## Project Scope – Agricultural Science Center Addition/Renovation

- Campus Improvements will increase current student capacity, expand course offerings, and create an Enterprise Entry point
- Approx. 59,000 SF: Renovation and additional instructional spaces based on the SBISD CTE Educational Speci