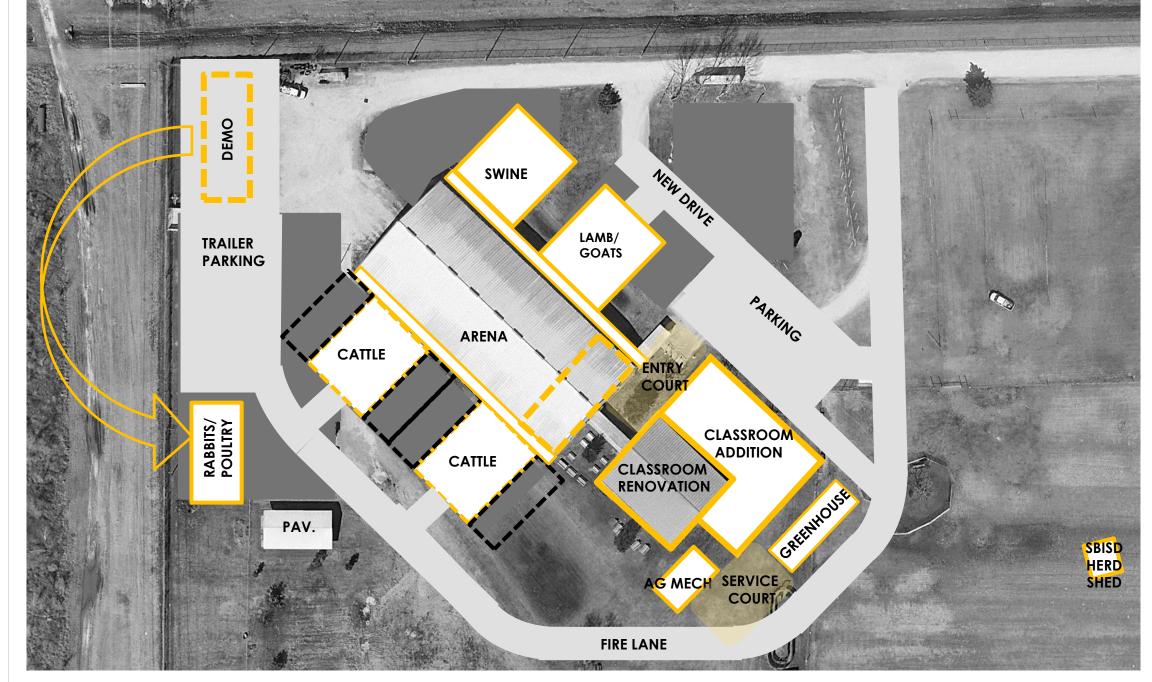

## PAT Mtg#2 Engagement: Site Pathways Part 2

#### Diagram the access and areas that support:

TASHART Crayola

WITHA-CLEAN Crayola

#### **Students**

- Arrival / Parking
- Instructional Spaces
- Animal Care Spaces

#### Staff

- Arrival / Parking
- Instructional Spaces
- Animal Care Spaces
- Facility Upkeep

#### Community

- Guest Presenters
- Santa's Farm
- Show & Sale
- School Field Trips
- Grooming & Vet Med Customers
- Floral Design Customers

#### Service & Delivery

- Student Animal Feed & Care
- District Animal Feed & Care
- Concession Restocking
- Equipment / Facility Maintenance
- Floral & Vet Med Supply Deliveries
- Ag Mech Shop Supply Stocking
- Greenhouse Supply Stocking

30 mins for Engagement Activity: 15 minutes of Group table work 15 minutes of Group share out

Ľ