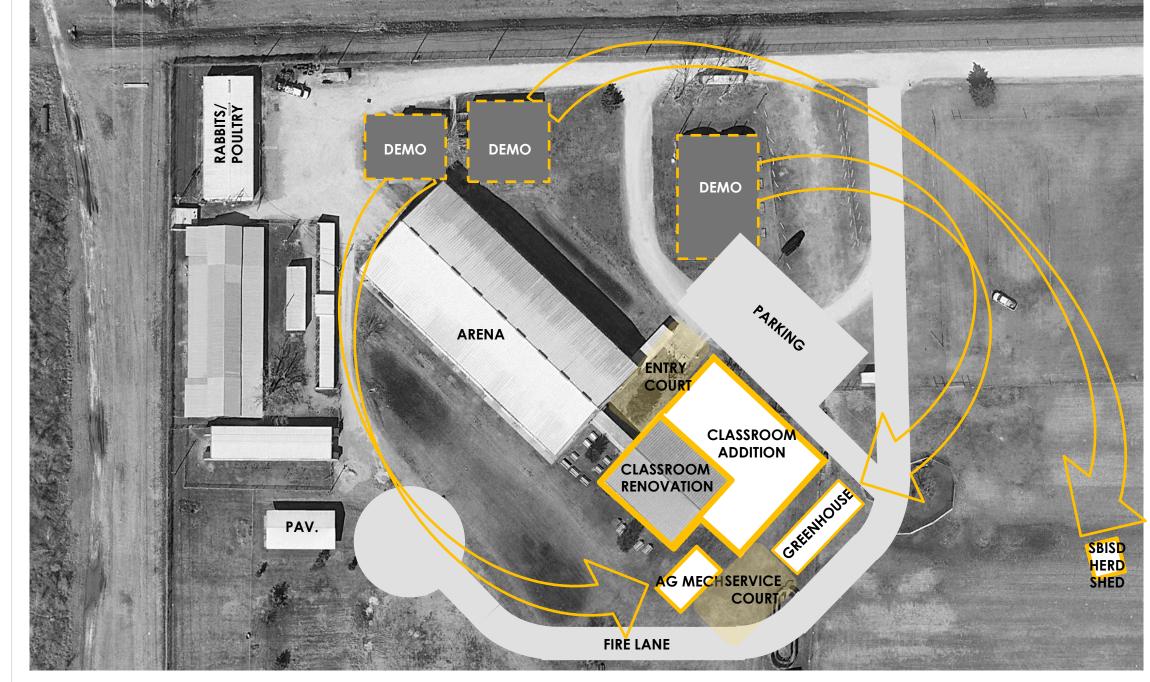

## **REQUIRED SCOPE**

21

СĽ

 $\bigcirc$ 

**PRIORITY 1 – Ag Science Classrooms** (Renovation & Addition)

PRIORITY 2 – Ag Mech and Greenhouse (Rebuilds + Demo Existing)

 $\bigcirc$ 

**PRIORITY 3 – Show Arena** (Renovations)

(

PRIORITY 4.1 – Animal Pen Rebuilds (Addition: Swine Pens)

(

**PRIORITY 4.1 – Animal Pen Rebuilds** (Demo: Existing Swine Pens)

PRIORITY 4.2 – Animal Pen Rebuilds (Addition: Lamb / Goat Pens)

27

(

28

29

(

Ш

**PRIORITY 4.3 – Animal Pen Rebuilds** (Demo: Exist Cattle Pens + Add: Trailer Parking)

Z Ш  $\odot$ ш  $\odot$ Ζ ш  $\odot$ S  $\triangleleft$ Ŷ  $\cap$ Ľ ഗ  $\triangleleft$ S S S

Ľ Ш

PRIORITY 4.4 – Animal Pen Rebuilds (Rebuild Rabbit/ Poultry Barn + Expand Parking)