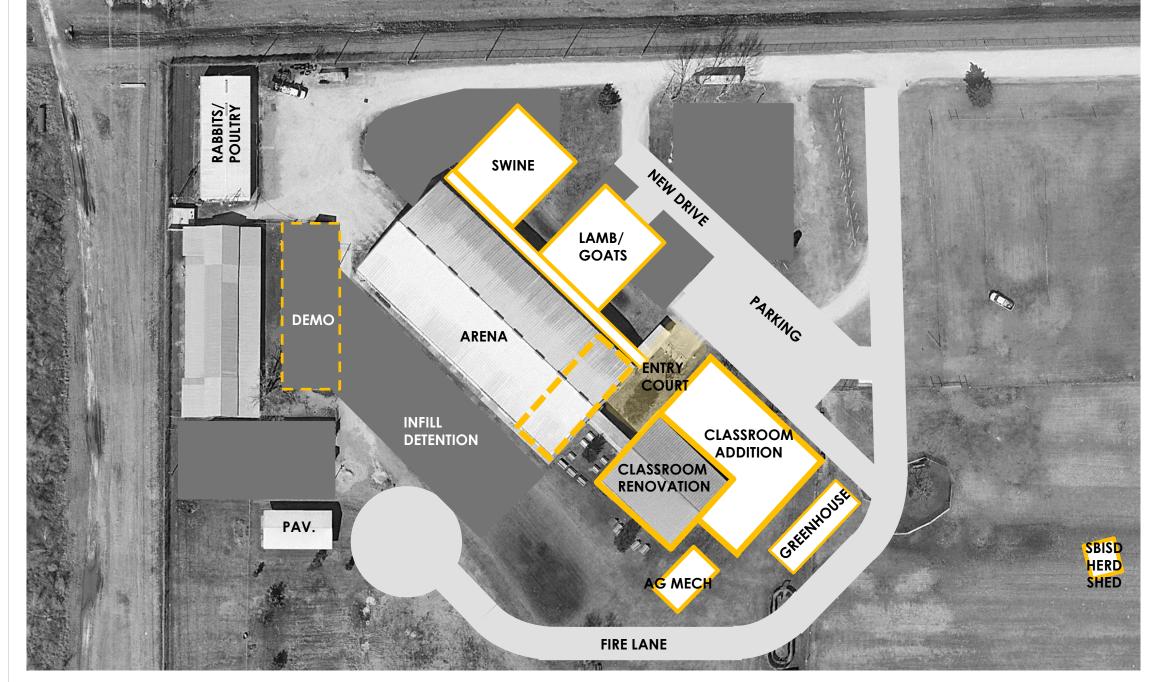

(

PRIORITY 4.1 – Animal Pen Rebuilds (Addition: Swine Pens)

(

**PRIORITY 4.1 – Animal Pen Rebuilds** (Demo: Existing Swine Pens)

PRIORITY 4.2 – Animal Pen Rebuilds (Addition: Lamb / Goat Pens)

27

(

28