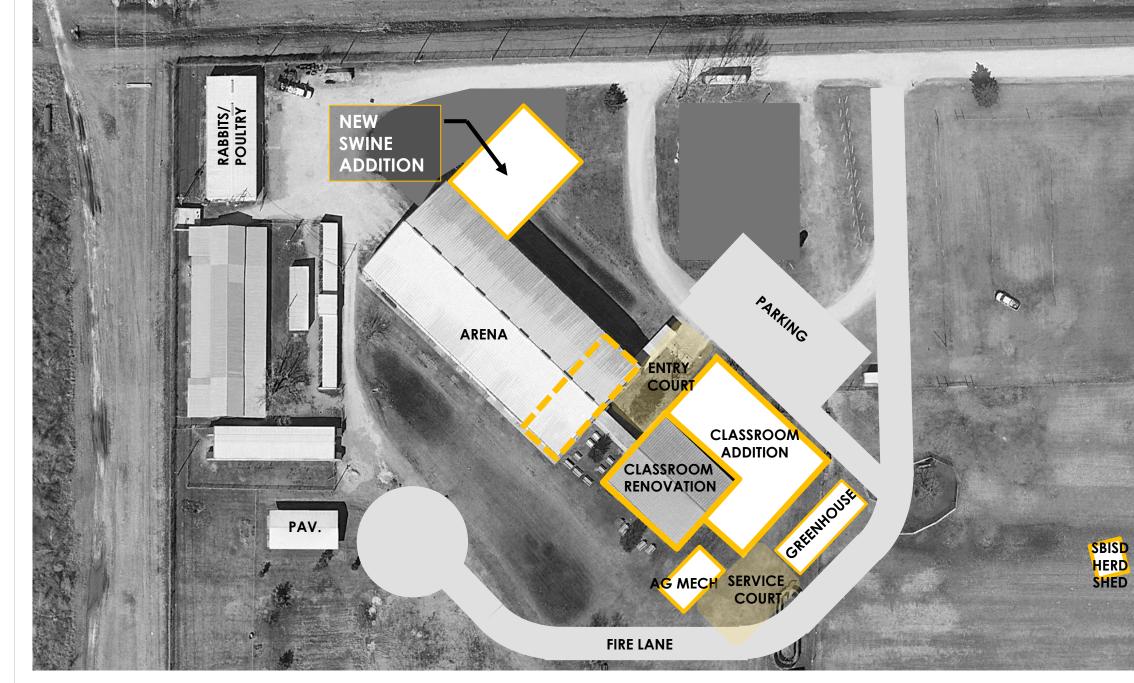

(

PRIORITY 4.1 – Animal Pen Rebuilds (Addition: Swine Pens)

(

**PRIORITY 4.1 – Animal Pen Rebuilds** (Demo: Existing Swine Pens)

PRIORITY 4.2 – Animal Pen Rebuilds (Addition: Lamb / Goat Pens)

27

(

28