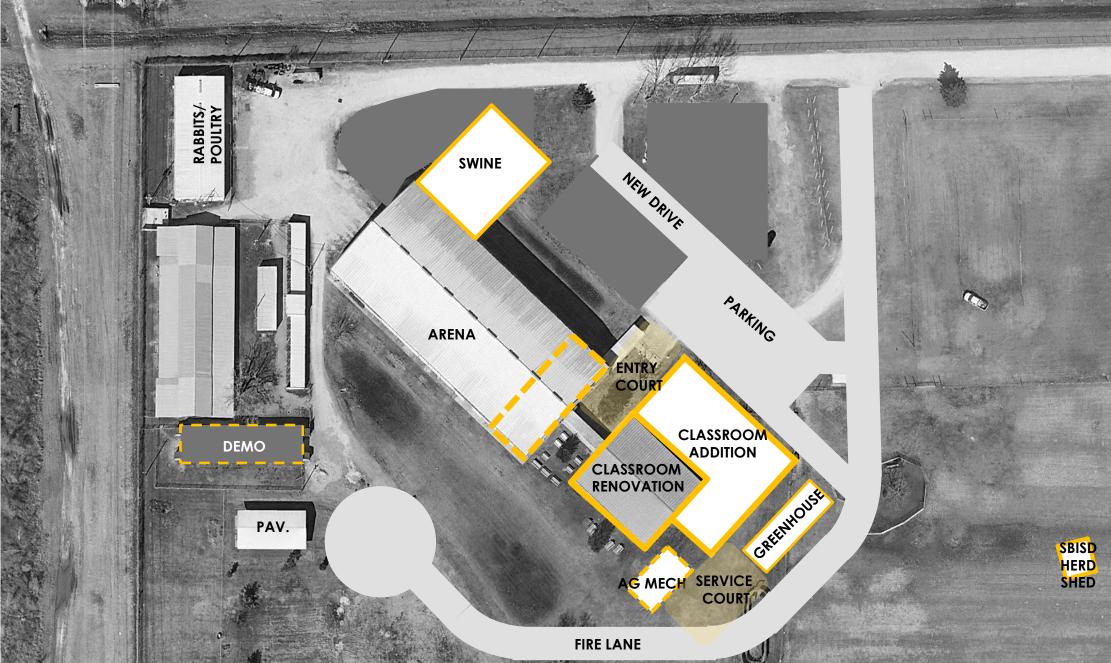

## **REQUIRED SCOPE**

21

СĽ

 $\bigcirc$ 

**PRIORITY 1 – Ag Science Classrooms** (Renovation & Addition)

PRIORITY 2 – Ag Mech and Greenhouse (Rebuilds + Demo Existing)

 $\bigcirc$ 

**PRIORITY 3 – Show Arena** (Renovations)

(

PRIORITY 4.1 – Animal Pen Rebuilds (Addition: Swine Pens)

(

**PRIORITY 4.1 – Animal Pen Rebuilds** (Demo: Existing Swine Pens)

PRIORITY 4.2 – Animal Pen Rebuilds (Addition: Lamb / Goat Pens)

27

(

28

29

(

Ш

**PRIORITY 4.3 – Animal Pen Rebuilds** (Demo: Exist Cattle Pens + Add: Trailer Parking)

Z Ш  $\odot$ ш  $\odot$ Ζ ш  $\odot$ S  $\triangleleft$ Ŷ  $\cap$ Ľ ഗ  $\triangleleft$ S S S

Ľ Ш

PRIORITY 4.4 – Animal Pen Rebuilds (Rebuild Rabbit/ Poultry Barn + Expand Parking)