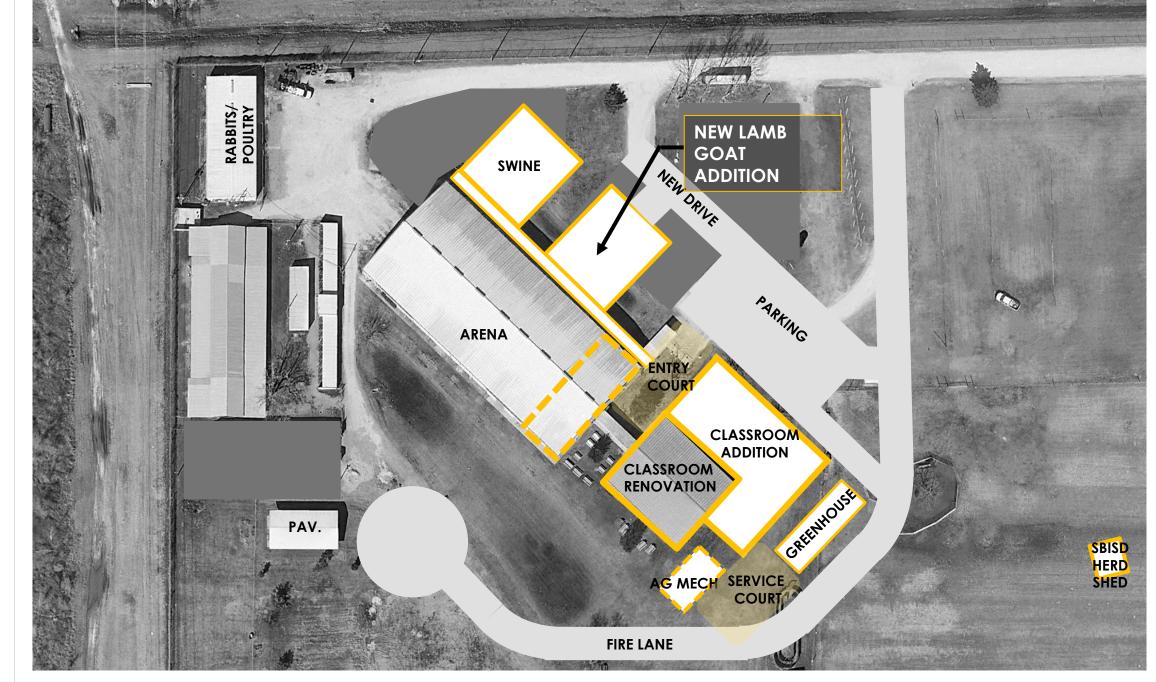

(

PRIORITY 4.1 – Animal Pen Rebuilds (Addition: Swine Pens)

(

**PRIORITY 4.1 – Animal Pen Rebuilds** (Demo: Existing Swine Pens)

PRIORITY 4.2 – Animal Pen Rebuilds (Addition: Lamb / Goat Pens)

27

(

28