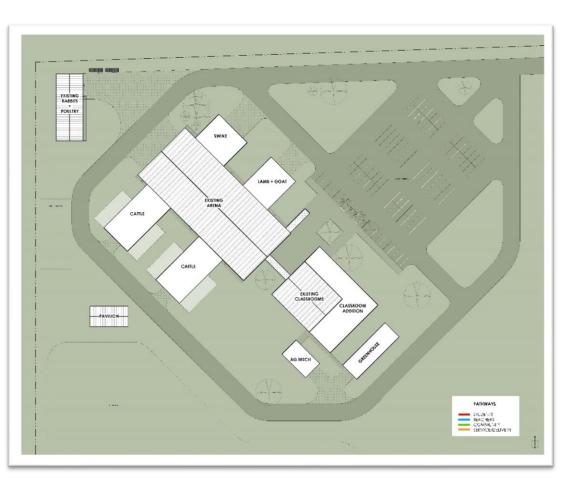

## PAT Mtg#2 Engagement: Site Pathways Part 1

#### Diagram the access and areas that support:

Crayola

#### **Students**

- Arrival / Parking
- Instructional Spaces
- Animal Care Spaces

#### Staff

- Arrival / Parking
- Instructional Spaces
- Animal Care Spaces
- Facility Upkeep

#### Community

- Guest Presenters
- Santa's Farm
- Show & Sale
- School Field Trips

#### Service & Delivery

- Student Animal Feed & Care
- District Animal Feed & Care
- Concession Restocking
- Equipment / Facility Maintenance

<u>25 mins for Engagement Activity</u>:
10 minutes of <u>Group</u> table work
15 minutes of <u>Group</u> share out