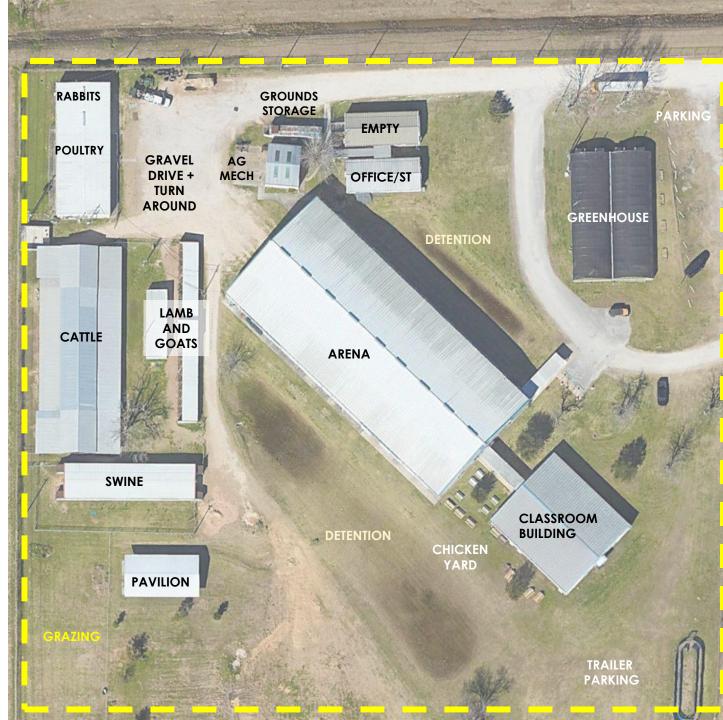

## PAT Mtg#2 Engagement: Site Pathways Part 1

#### Diagram the access and areas that support:

Crayola

#### **Students**

- Arrival / Parking
- Instructional Spaces
- Animal Care Spaces

#### Staff

- Arrival / Parking
- Instructional Spaces
- Animal Care Spaces
- Facility Upkeep

#### Community

- Guest Presenters
- Santa's Farm
- Show & Sale
- School Field Trips

#### Service & Delivery

- Student Animal Feed & Care
- District Animal Feed & Care
- Concession Restocking
- Equipment / Facility Maintenance

<u>25 mins for Engagement Activity</u>:
10 minutes of <u>Group</u> table work
15 minutes of <u>Group</u> share out