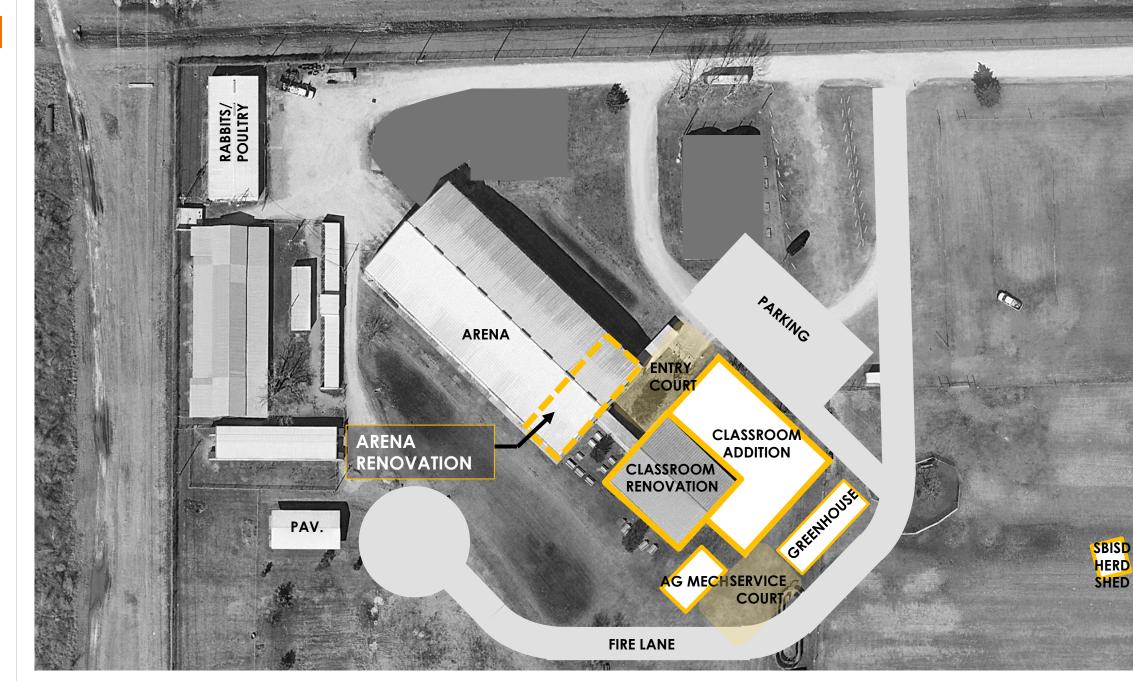

## **REQUIRED SCOPE**

21

СĽ

 $\bigcirc$ 

**PRIORITY 1 – Ag Science Classrooms** (Renovation & Addition)

PRIORITY 2 – Ag Mech and Greenhouse (Rebuilds + Demo Existing)

 $\bigcirc$ 

**PRIORITY 3 – Show Arena** (Renovations)