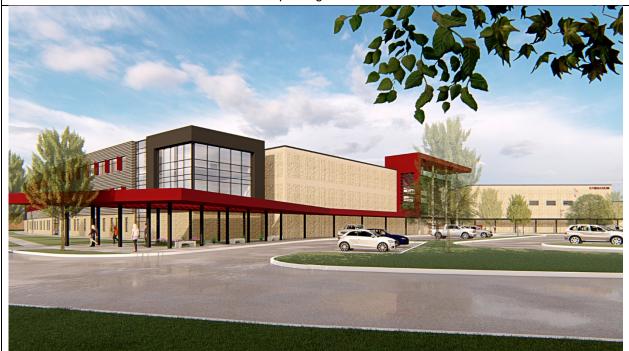

## 7) PHOTOGRAPHS:

Construction Trailer has been set in the West parking lot.

Schematic Design of Front Corner.