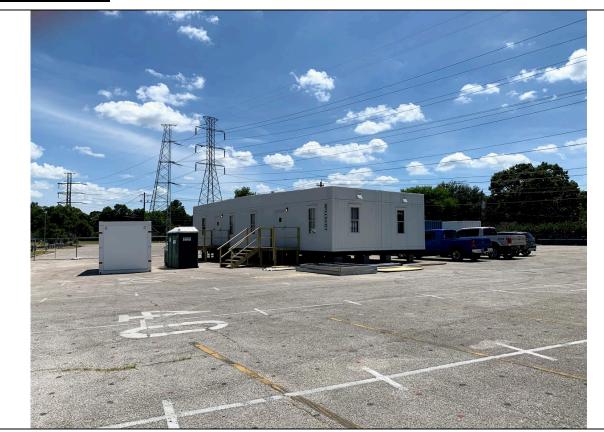

## 7) PHOTOGRAPHS:

Construction Trailer has been set in the West parking lot.

Schematic Design of Front Corner.