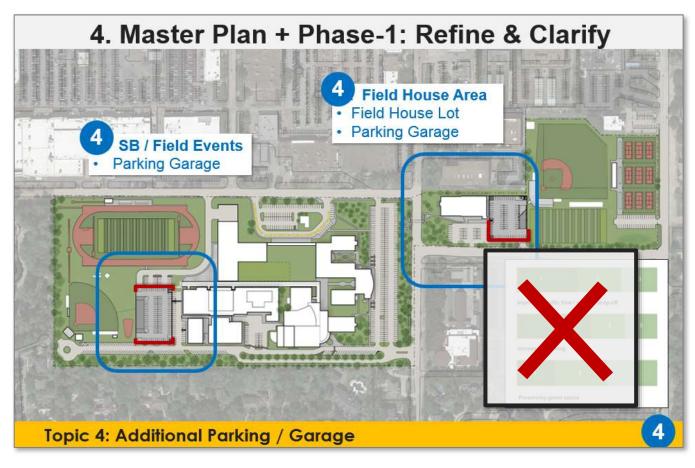

### **Additional Parking Update**

#### Parking Summary – Master Plan

### **Additional Parking**

### Parking Garage(s) In Phase II

- Separates parking at Main campus & East campus
- Restricts the future expansion of Gyms + FH
- 1,119 Total Parking Spaces on Site
  - Does not include Church Lot
  - Assumes Front Parking is revised for Extended Parent Drop-Off