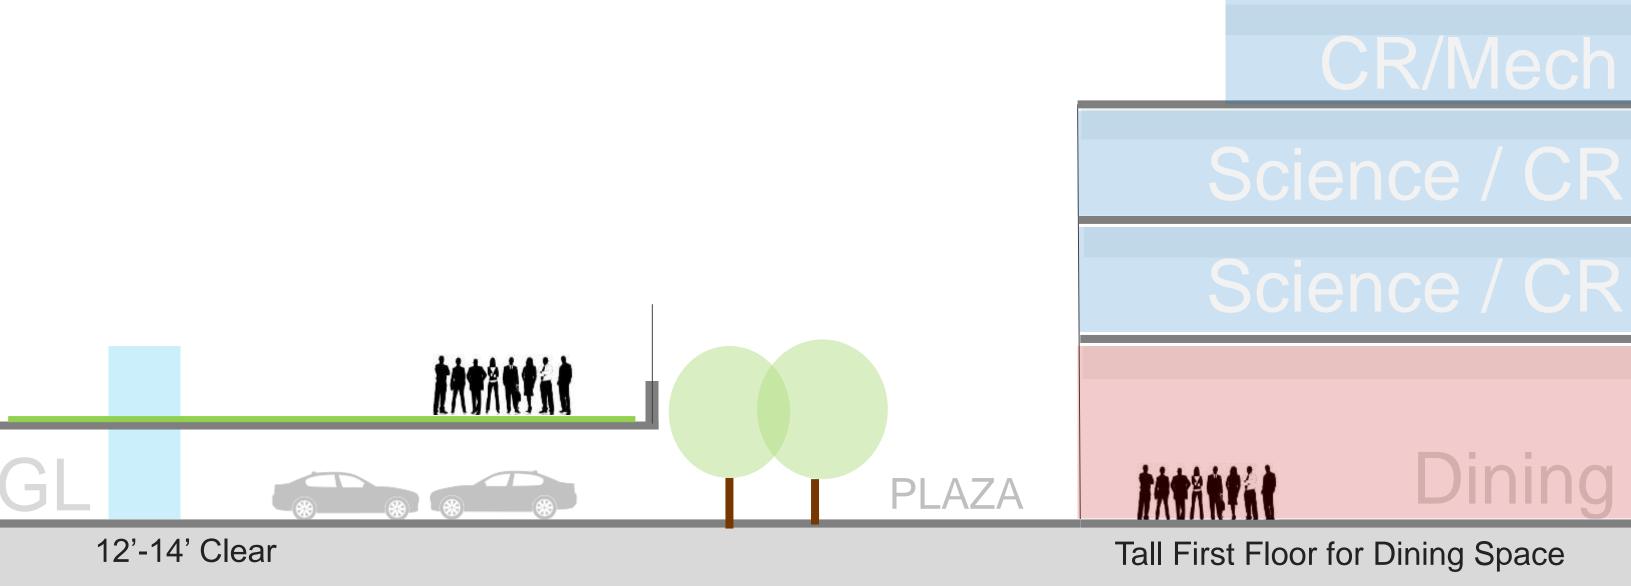

AT Follow-up

### **Temporary Bus Loop (Opt. 1)**



#### Hot Topics = MPAT Follow-up

### **Temporary Bus Loop (Opt. 2)**



#### Hot Topics = MPAT Follow-up

#### **Potential Access Road for Students**



#### Hot Topics = MPAT Follow-up



#### **Future Parking Garage(s)**



#### Hot Topics = MPAT Follow-up

#### **Parent Drop-off Lane**



#### Hot Topics = MPAT Follow-up

#### **Parent Drop-off Lane**



### **Additional Parking Update**

#### Parking Summary – Master Plan



#### **Detention Required at Phase I**

#### Phase I: New Construction + Tennis



### **Additional Parking**



#### **Potential New Concept**



### **Additional Parking - Concept**



#### **Future Phase Consideration**



### **Additional Parking - Concept**

#### **Elevate Track & Field over Parking Lot**



### **Additional Parking - Concept**

### **Section: Elevated Track + Phase I**



### **Additional Parking - Concept**

### Student Parking Lot + Plaza / Fire Lane



### **Additional Parking - Concept**

### **Elevated Track & Field**



### **Additional Parking - Concept**

### **Master Plan Condition**



### **Additional Parking - Concept**

### Phase I Condition (Turf Field Location)



### **Elevated Track & Field in Phase II**

- Provides more parking at main Campus
- Better access to parking from Gaylord
- Does not restrict future expansion of Gyms- FH
- 1,384 Total Parking Spaces on Site
  - Does not include Church Lot
  - Assumes Front Parking is revised for Extended Parent Drop-Off

### Additional Parking – 2 Concepts



### Parking Garage(s) In Phase II

- Separates parking