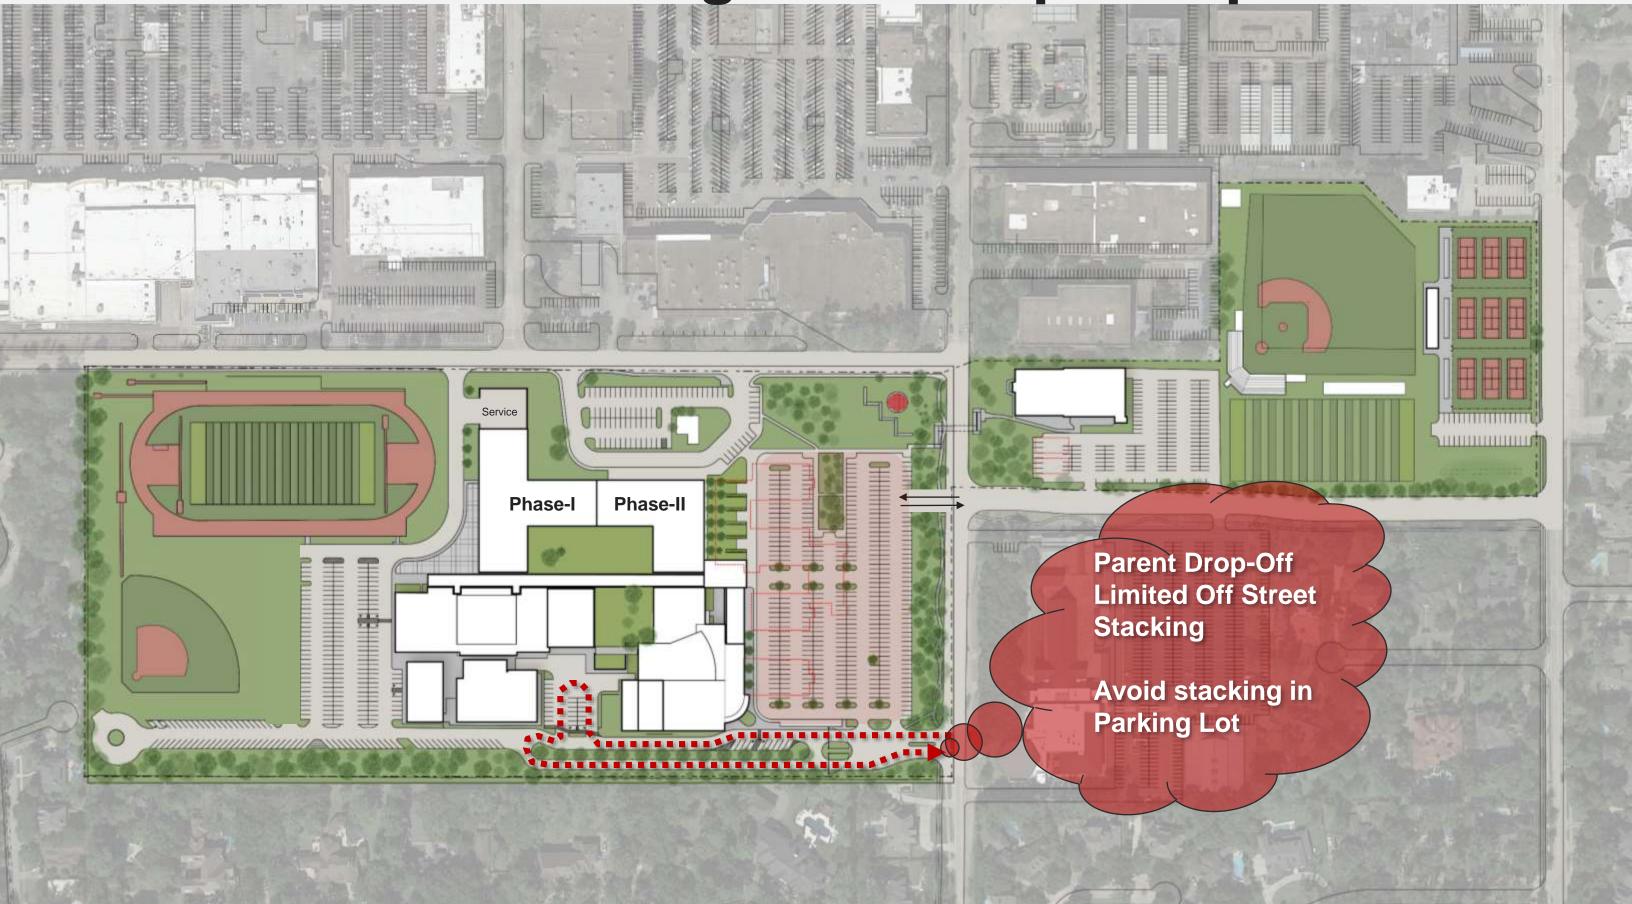

*New Entry at Echo Upgrade Signal**

isitor

Parking

**Traffic Flow at Gaylord / Echo Lane** 



#### **Traffic Engineer Input/Feedback**

#### **Parent Traffic Flow at Echo Lane**



### **Traffic Engineer Input/Feedback**

#### **Traffic/Parking at Mustang Alley**



### Hot Topics = Traffic Flow + Additional Parking

### 2. Explore Drive West of Track

### 3. Pedestrian Access to Tennis

#### 5. Access to Baseball



#### Hot Topics = MPAT Follow-up

### **Temporary Bus Loop (MPAT Mtg-3)**



#### Hot Topics = MPAT Follow-up

### **Temporary Bus Loop (Opt. 1)**



#### Hot Topics = MPAT Follow-up

### **Temporary Bus Loop (Opt. 2)**



#### Hot Topics = MPAT Follow-up

#### **Potential Access Road for Students**



#### Hot Topics = MPAT Follow-up



#### **Future Parking Garage(s)**



#### Hot Topics = MPAT Follow-up

#### **Parent Drop-off Lane**



#### Hot Topics = MPAT Follow-up

#### **Parent Drop-off Lane**



### **Additional Parking Update**

#### Parking Summary – Master Plan



#### **Detention Required at Phase I**

#### Phase I: New Construction + Tennis



### **Additional Parking**



#### **Potential New Concept**



### **Additional Parking - Concept**



#### **Future Phase Consideration**



### **Additional Parking - Concept**

#### **Elevate Track & Field over Parking Lot**



### **Additional Parking - Concept**

### **Section: Elevated Track + Phase I**



### **Additional Parking - Concept**

### Student Parking Lot + Plaza / Fire Lane



### **Additional Parking - Concept**

### **Elevated Track & Field**



### **Additional Parking - Concept**