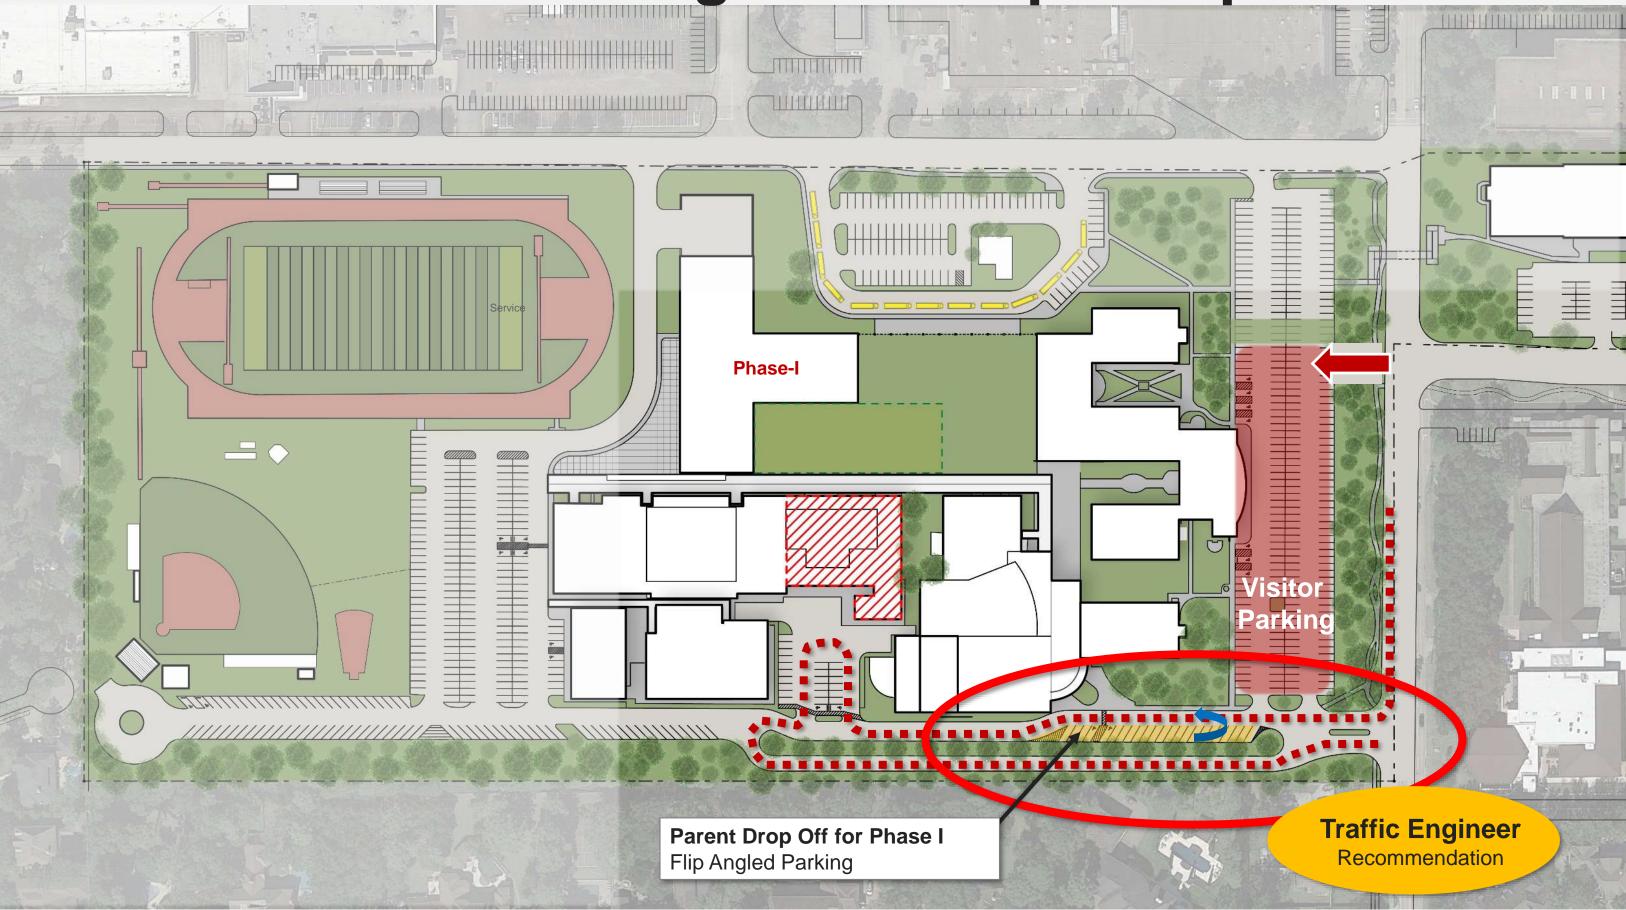

#### **Parent Traffic Flow at Echo Lane**

### **Traffic Engineer Input/Feedback**

#### **Parent Drop-off Lane**

#### Hot Topics = MPAT Follow-up