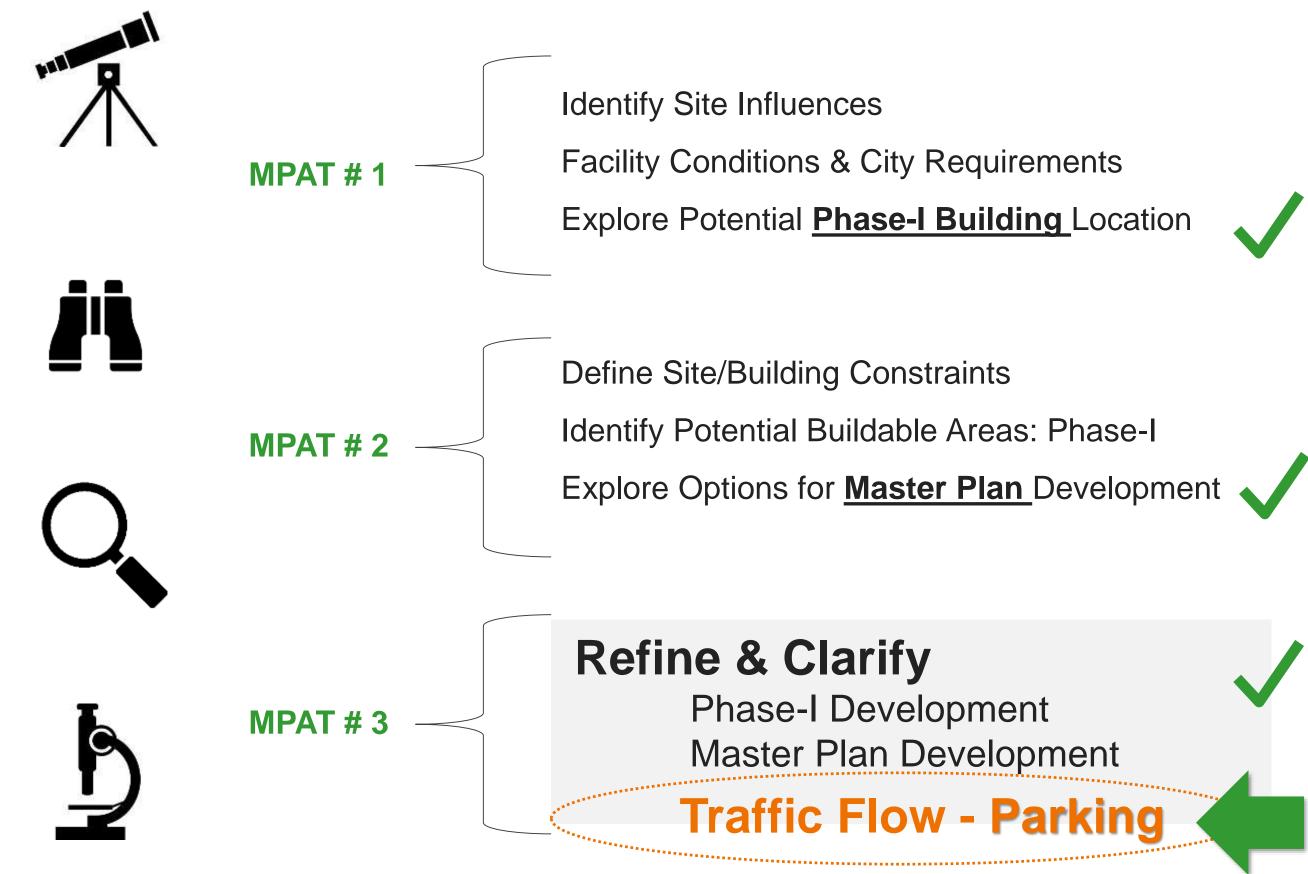

### **MPAT Process + Objectives/Goals**

Dec 4th

#### **FINALIZE:**

**MP Phase-1** + Master Plan

**REVIEW / OUTLINE BOT Presentation** 

REACH **CONSENSUS MPAT** Recomendation

#### RECOMMEND

Master Plan: Review Recommended Phase-1+ Master Plan to be presented to SBISD Admin + SBISD Board

### **Objective/Goal:** MPAT Meeting 4

### A. MPAT Mtg-3: Hot Topics Update

5 Topics + Follow-up (Traffic Flow + Parking) ..... (Present Information)

### **B. Present Recommended Plan**

#### **C. MPAT Engagement: Seek Consensus** Stakeholders: District, Community, MPAT...... (Present Information)

Master Plan Evaluation (MPAT Feedback) **MPAT Support of Recommendation** ...... (MPAT Feedback)

### **D. Closing Remarks**

Wrap-up / Next Steps