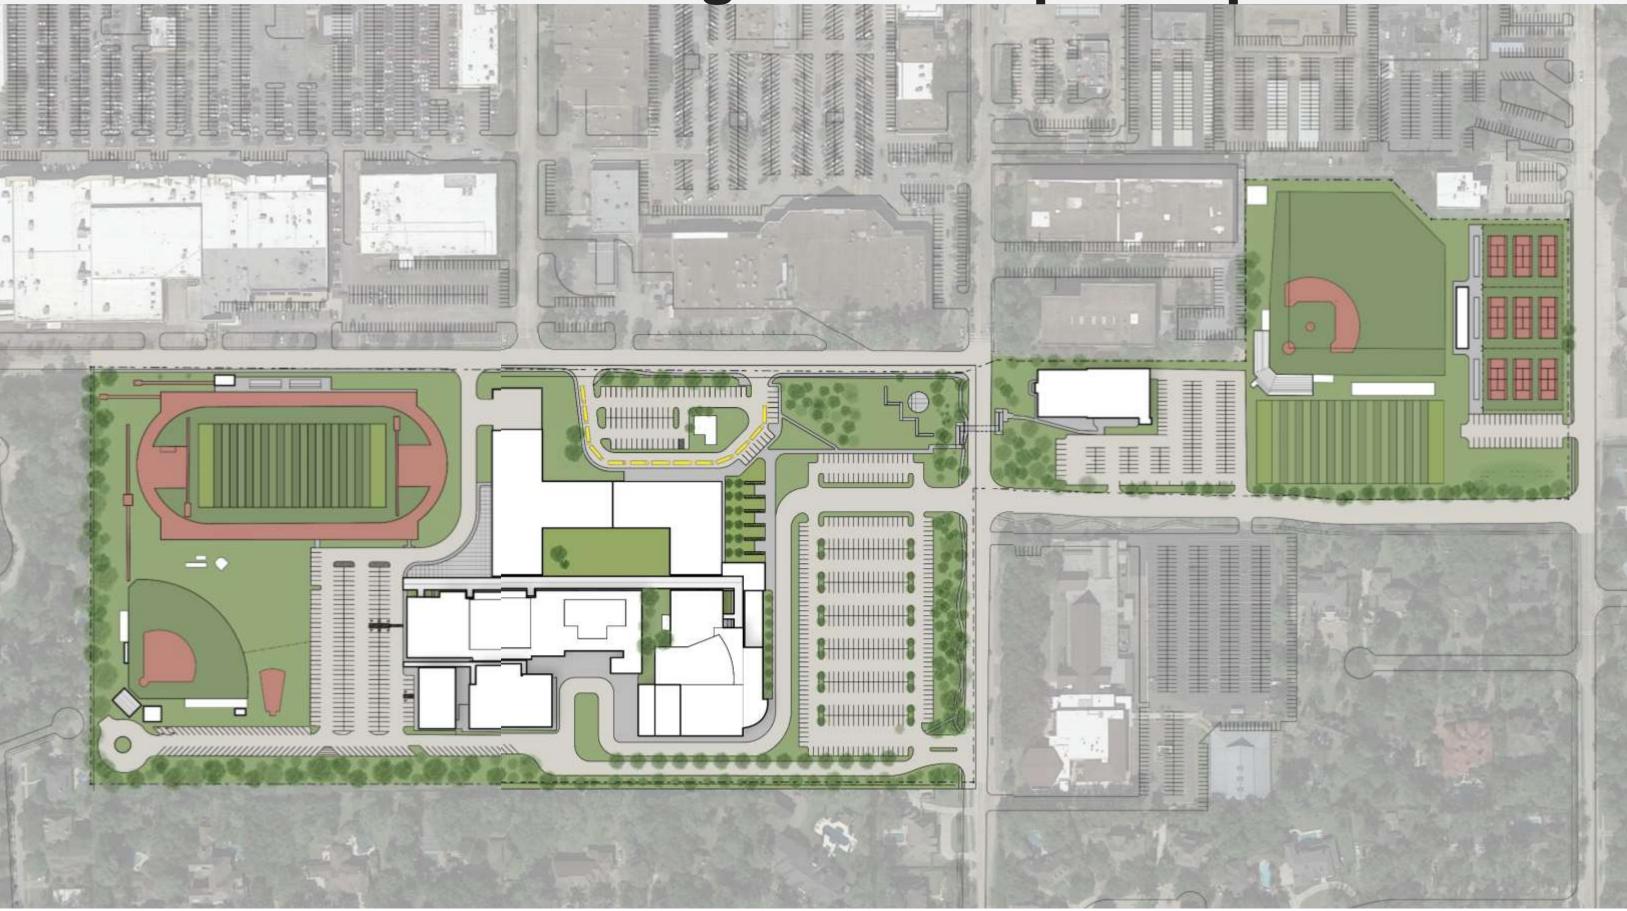

### **Elevated Track & Field in Phase II**

- Provides more parking at main Campus
- Better access to parking from Gaylord
- Does not restrict future expansion of Gyms- FH
- 1,384 Total Parking Spaces on Site
  - Does not include Church Lot
  - Assumes Front Parking is revised for Extended Parent Drop-Off

### Additional Parking – 2 Concepts