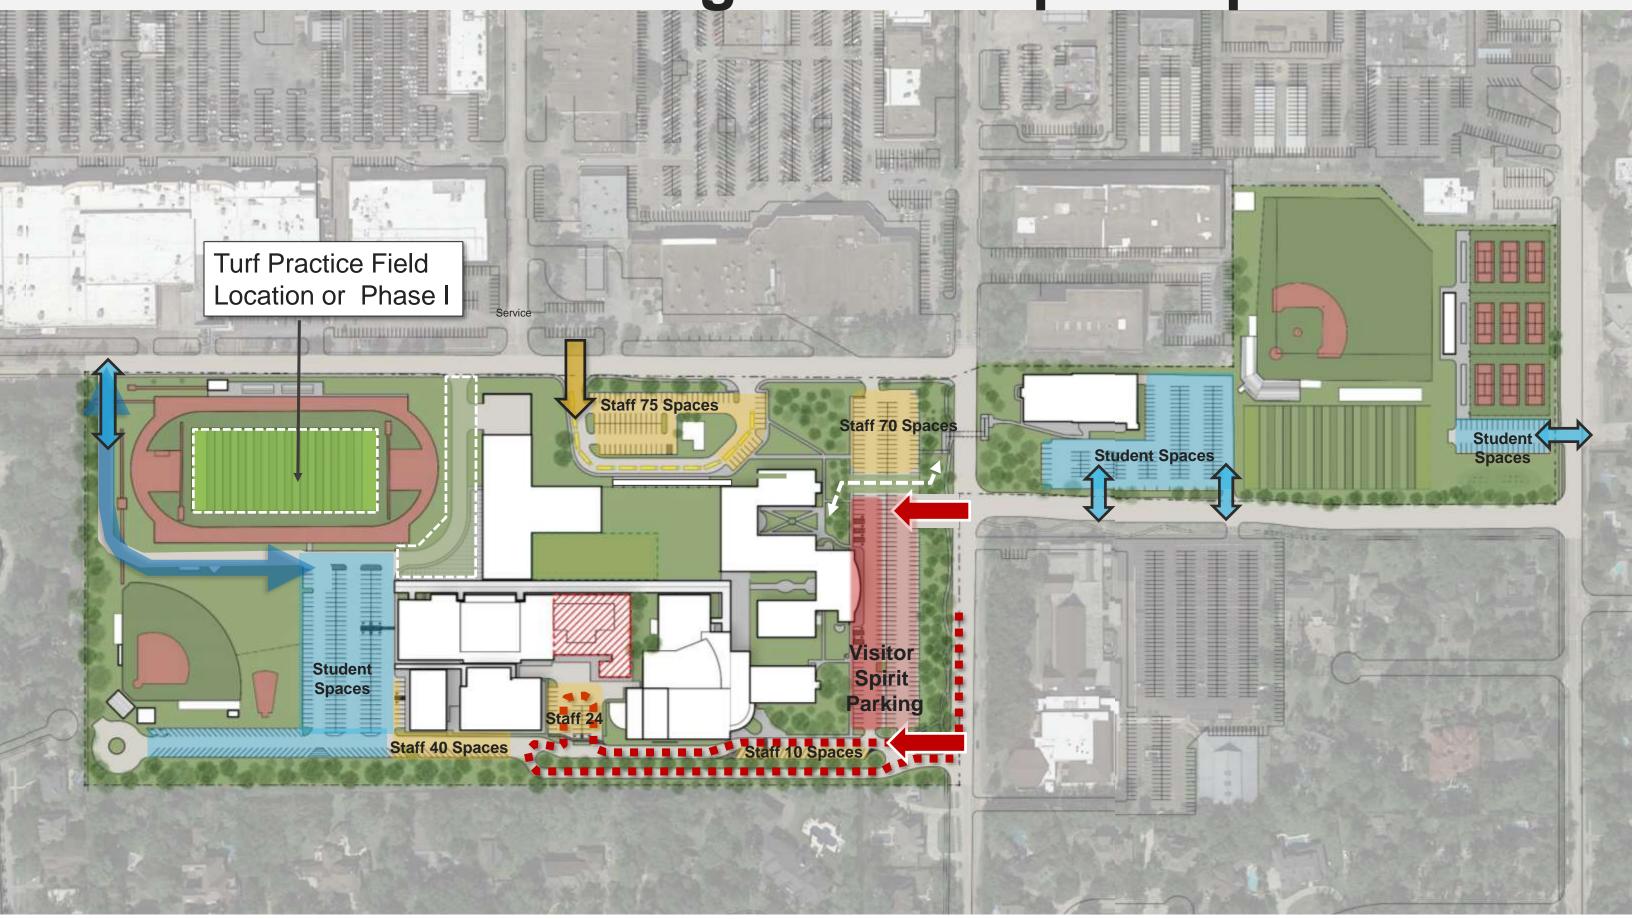

p

#### **Parent Drop-off Lane**



#### Hot Topics = MPAT Follow-up

#### **Parent Drop-off Lane**



### **Additional Parking Update**

#### Parking Summary – Master Plan



#### **Detention Required at Phase I**

#### Phase I: New Construction + Tennis



### **Additional Parking**



#### **Potential New Concept**



### **Additional Parking - Concept**



#### **Future Phase Consideration**



### **Additional Parking - Concept**

#### **Elevate Track & Field over Parking Lot**



### **Additional Parking - Concept**

### **Section: Elevated Track + Phase I**



### **Additional Parking - Concept**

### Student Parking Lot + Plaza / Fire Lane



### **Additional Parking - Concept**

### **Elevated Track & Field**



### **Additional Parking - Concept**

### **Master Plan Condition**



### **Additional Parking - Concept**

### Phase I Condition (Turf Field Location)



### **Elevated Track & Field in Phase II**

- Provides more parking at main Campus
- Better access to parking from Gaylord
- Does not restrict future expansion of Gyms- FH
- 1,384 Total Parking Spaces on Site
  - Does not include Church Lot
  - Assumes Front Parking is revised for Extended Parent Drop-Off

### Additional Parking – 2 Concepts



### Parking Garage(s) In Phase II

- Separates parking at Main campus & East campus
- Restricts the future expansion of Gyms + FH
- 1,119 Total Parking Spaces on Site
  - Does not include Church Lot
  - Assumes Front Parking is revised for Extended Parent Drop-Off

### **Summary Information - Comparison**

n campus & East campus ision of Gyms + FH

**ces on Site**