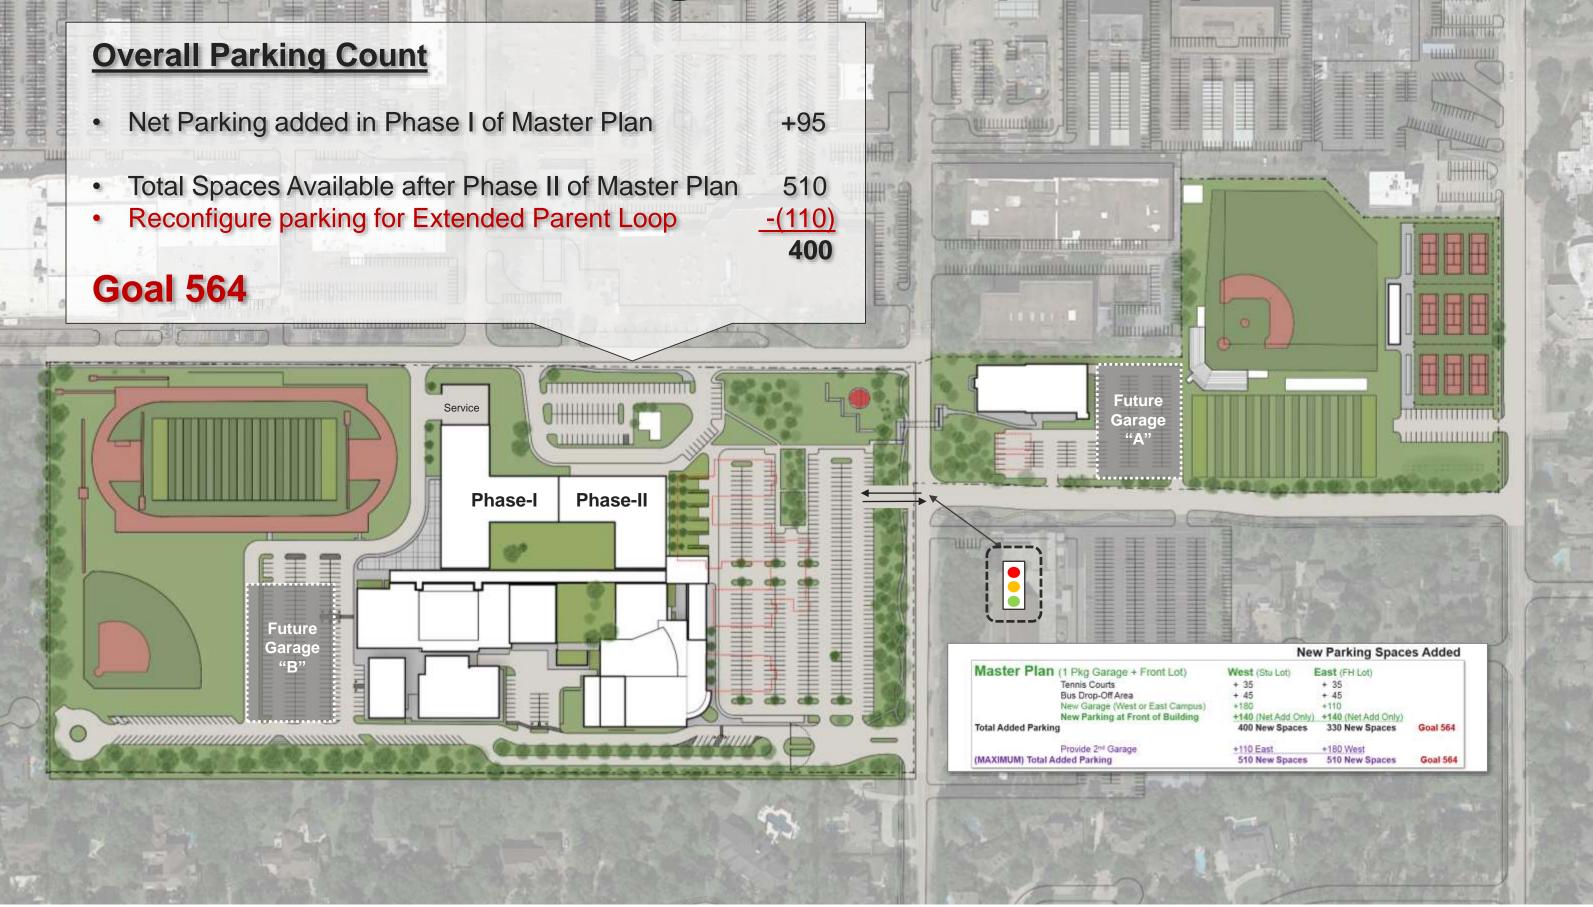

### **Additional Parking Update**

#### Parking Summary – Master Plan

### **Elevated Track & Field in Phase II**

- Provides more parking at main Campus
- Better access to parking from Gaylord
- Does not restrict future expansion of Gyms- FH
- 1,384 Total Parking Spaces on Site
  - Does not include Church Lot
  - Assumes Front Parking is revised for Extended Parent Drop-Off

### Parking Garage(s) In Phase II

- Separates parking at Main campus & East campus
- Restricts the future expansion of Gyms + FH
- 1,119 Total Parking Spaces on Site
  - Does not include Church Lot
  - Assumes Front Parking is revised for Extended Parent Drop-Off