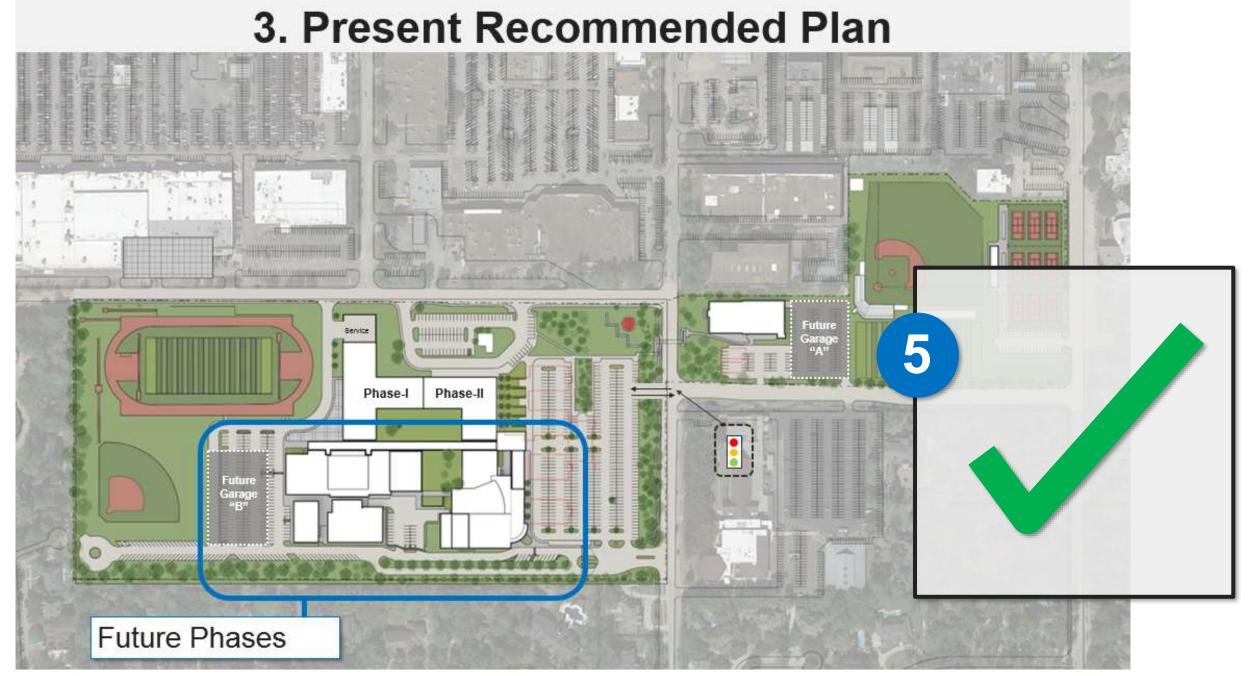

ar nearly

construction could be any congested (18-24 months) Phote Schulding

space which drying

ing large enough for 2700 kids - 1158 kids? rtyard & driving

in these softentionary loss longs

tain the lawn were to prese

dil for a later phase - commeter allowed in distantes. rhadt the sometide ding/ use to be cohecive.

3-01.00

#### **Input from MPAT**



MPAT Hot Topics = Traffic Flow + Additional Parking

#### **Input from MPAT**



#### Hot Topics = Relocated Tennis Courts

**MPAT Consensus** 



#### Hot Topics = Relocated Tennis Courts

**MPAT Consensus** 



### Hot Topics = MPAT Role

Recommendation To SBISD Board

#### **Vision / Strategy**



**Recommended Plan: Phase-1** 

Phase I: Final Condition

### Hot Topics = Phase 1 Location / Considerations

#### **MPAT Consensus**



**Recommended Plan: Phase II + Future Phases** 

### Hot Topics = Phase II + Future Phases

#### **Final Conditions**

#### **MPAT Consensus**









### Hot Topics = Traffic Flow + Additional Parking



#### **MPAT = Needs Follow-Up**



### Hot Topics = Traffic Flow + Additional Parking



### **Traffic Engineer Input/Feedback**

#### **Traffic Flow at Gaylord**



#### **Traffic Engineer Input/Feedback**

Keep Curb Cut for Phase I **Restricted-Temporary Use** Provide Internal Traffic Loop

JIIII

IIII

#### **New Entry at Echo Upgrade Signal**

isitor

Parking

**Traffic Flow at Gaylord / Echo Lane** 



#### **Traffic Engineer Input/Feedback**

#### **Parent Traffic Flow at Echo Lane**



### **Traffic Engineer Input/Feedback**

#### **Traffic/Parking at Mustang Alley**



### Hot