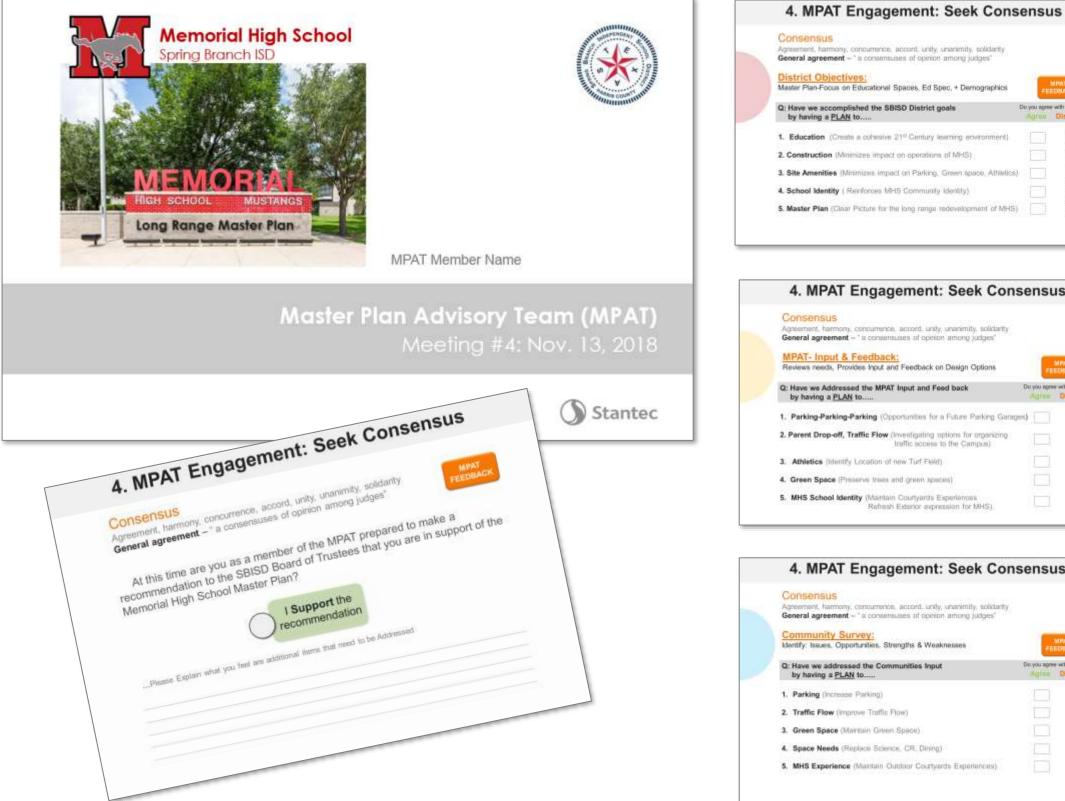

### Consensus

Agreement, harmony, concurrence, accord, unity, unanimity, solidarity General agreement – " a consensuses of opinion among judges"

At this time are you as a member of the MPAT prepared to make a recommendation to the SBISD Board of Trustees that you are in support of the Memorial High School Master Plan?

MPAT Member Name: **Enter Name Here** 

Signature of MPAT Member

...I Do NOT Support the Recommendation for the following Reason(s)

### I Support the recommendation