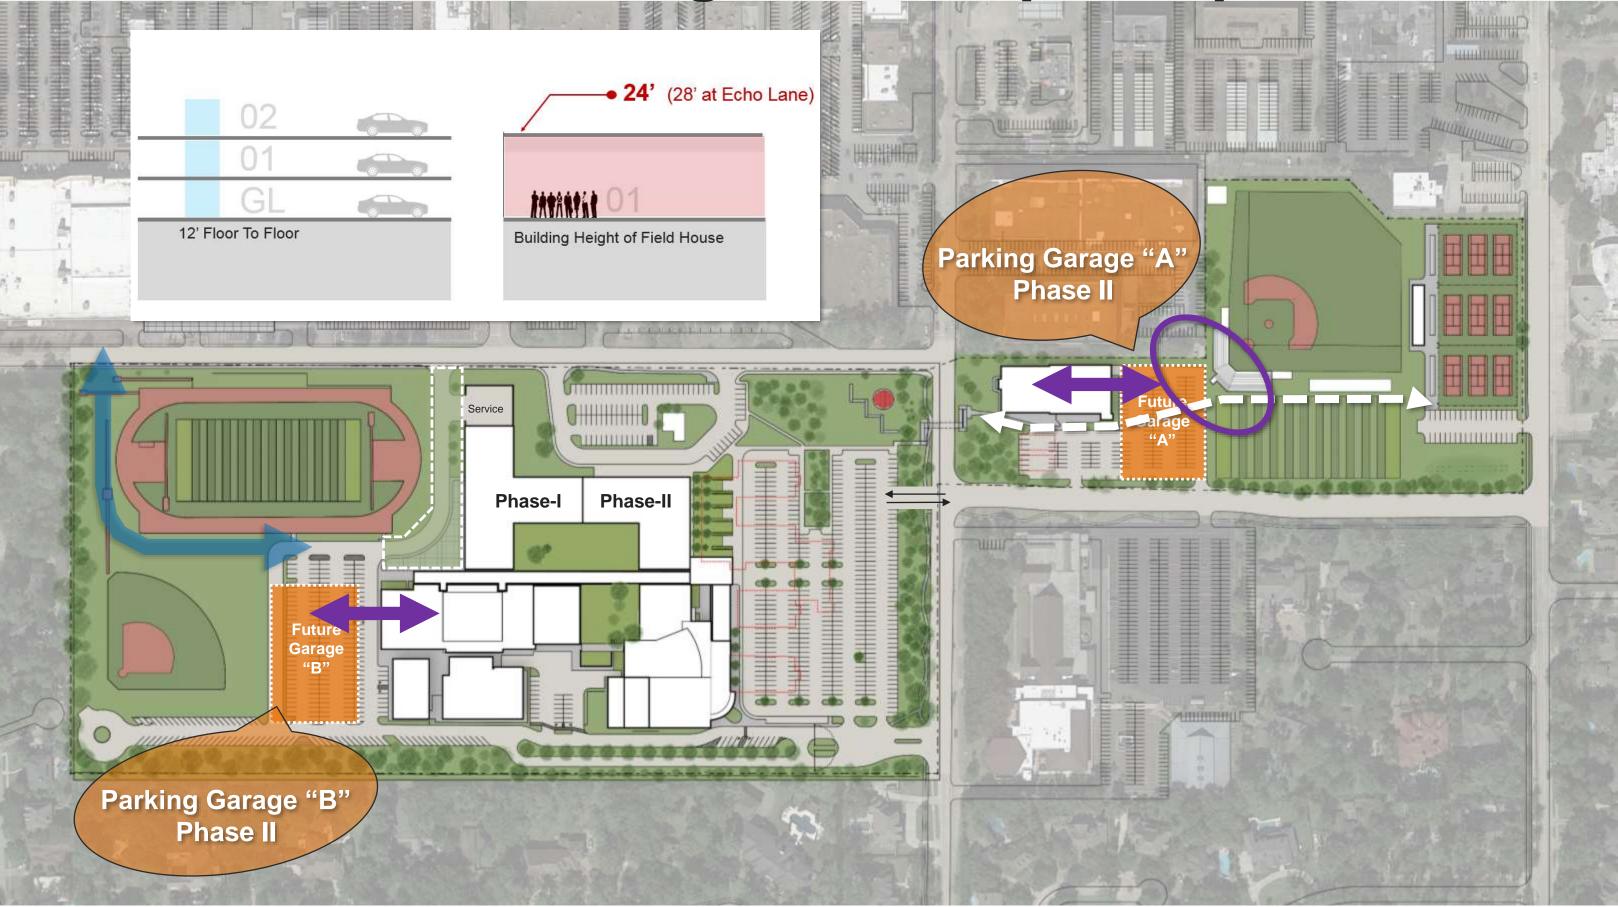

ricted-Temporary Use** Provide Internal Traffic Loop

JIIII

IIII

#### **New Entry at Echo Upgrade Signal**

isitor

Parking

**Traffic Flow at Gaylord / Echo Lane** 



#### **Traffic Engineer Input/Feedback**

#### **Parent Traffic Flow at Echo Lane**



### **Traffic Engineer Input/Feedback**

#### **Traffic/Parking at Mustang Alley**



### Hot Topics = Traffic Flow + Additional Parking

### 2. Explore Drive West of Track

### 3. Pedestrian Access to Tennis

#### 5. Access to Baseball



#### Hot Topics = MPAT Follow-up

### **Temporary Bus Loop (MPAT Mtg-3)**



#### Hot Topics = MPAT Follow-up

### **Temporary Bus Loop (Opt. 1)**



#### Hot Topics = MPAT Follow-up

### **Temporary Bus Loop (Opt. 2)**



#### Hot Topics = MPAT Follow-up

#### **Potential Access Road for Students**



#### Hot Topics = MPAT Follow-up



#### **Future Parking Garage(s)**



#### Hot Topics = MPAT Follow-up

#### **Parent Drop-off Lane**



#### Hot Topics = MPAT Follow-up

#### **Parent Drop-off Lane**



### **Additional Parking Update**

#### Parking Summary – Master Plan



#### **Detention Required at Phase I**

#### Phase I: New Construction + Tennis



### **Additional Parking**



#### **Potential New Concept**



### **Additional Parking - Concept**



#### **Future Phase Consideration**



### **Additional Parking - Concept**

#### **Elevate Track & Field over Parking Lot**



### **Additional Parking - Concept**

### **Section: Elevated Track + Phase I**



### **Additional Parking - Concept**

### Student Parking Lot + Plaza / Fire Lane



### **Additional Parking - Concept*