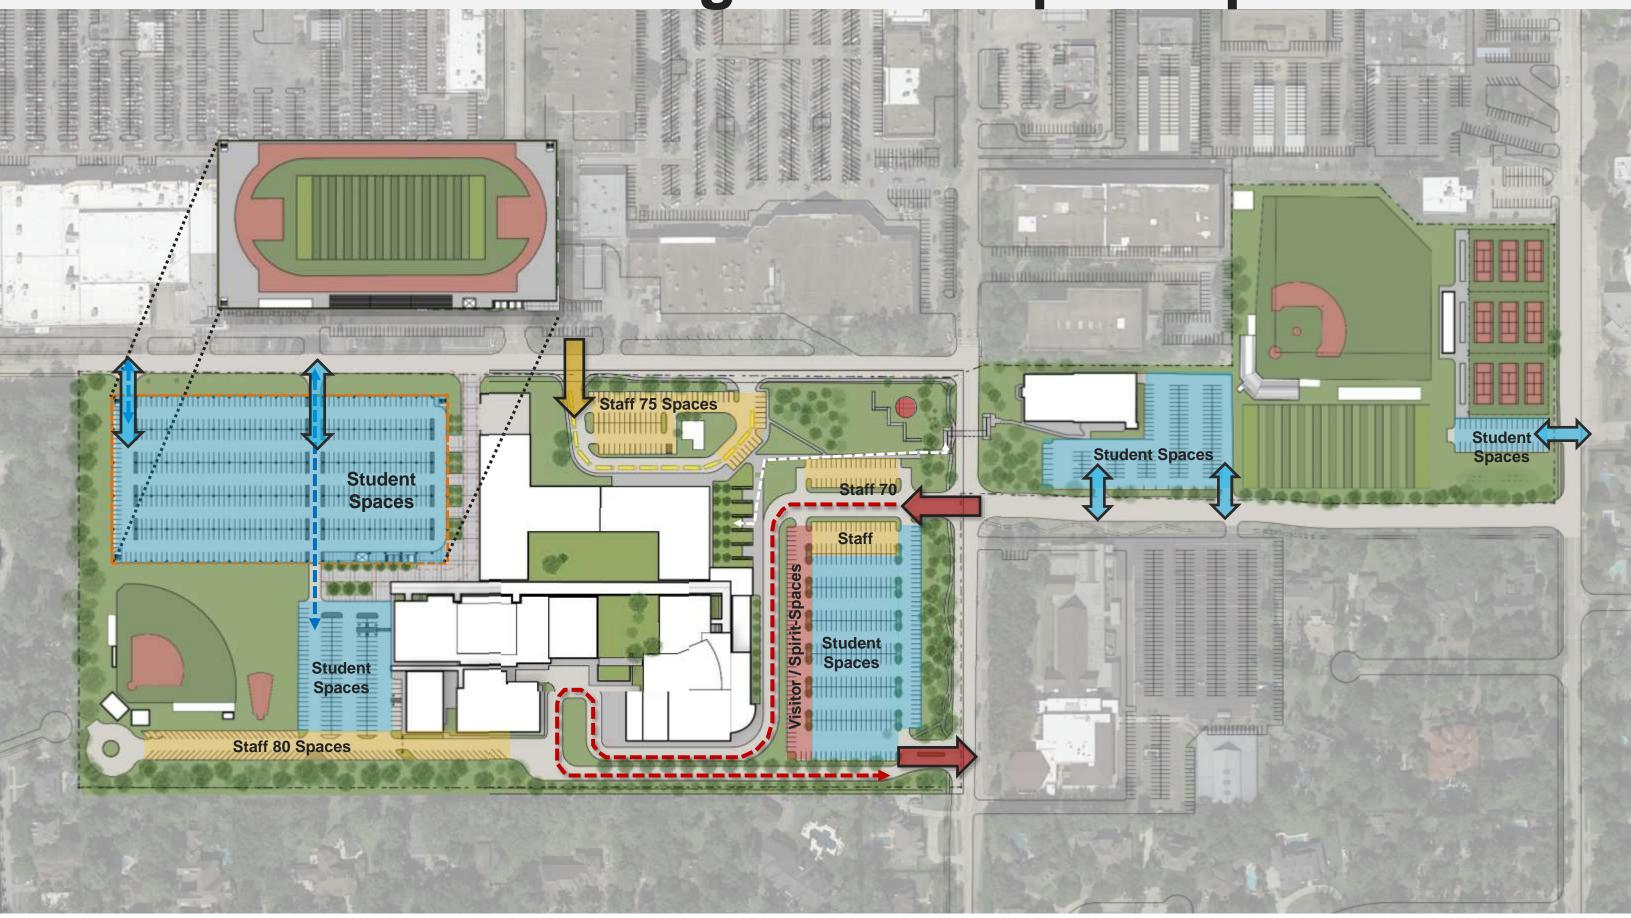

#### **Future Parking Garage(s)**



#### Hot Topics = MPAT Follow-up

#### **Parent Drop-off Lane**



#### Hot Topics = MPAT Follow-up

#### **Parent Drop-off Lane**



### **Additional Parking Update**

#### Parking Summary – Master Plan



#### **Detention Required at Phase I**

#### Phase I: New Construction + Tennis



### **Additional Parking**



#### **Potential New Concept**



### **Additional Parking - Concept**



#### **Future Phase Consideration**



### **Additional Parking - Concept**

#### **Elevate Track & Field over Parking Lot**



### **Additional Parking - Concept**

### **Section: Elevated Track + Phase I**



### **Additional Parking - Concept**

### Student Parking Lot + Plaza / Fire Lane



### **Additional Parking - Concept**

### **Elevated Track & Field**



### **Additional Parking - Concept**

### **Master Plan Condition**



### **Additional Parking - Concept**

### Phase I Condition (Turf Field Location)



### **Elevated Track & Field in Phase II**

- Provides more parking at main Campus
- Better access to parking from Gaylord
- Does not restrict future expansion of Gyms- FH
- 1,384 Total Parking Spaces on Site
  - Does not include Church Lot
  - Assumes Front Parking is revised for Extended Parent Drop-Off

### Additional Parking – 2 Concepts



### Parking Garage(s) In Phase II

- Separates parking at Main campus & East campus
- Restricts the future expansion of Gyms + FH
- 1,119 Total Parking Spaces on Site
  - Does not include Church Lot
  - Assumes Front Parking is revised for Extended Parent Drop-Off

### **Summary Information - C