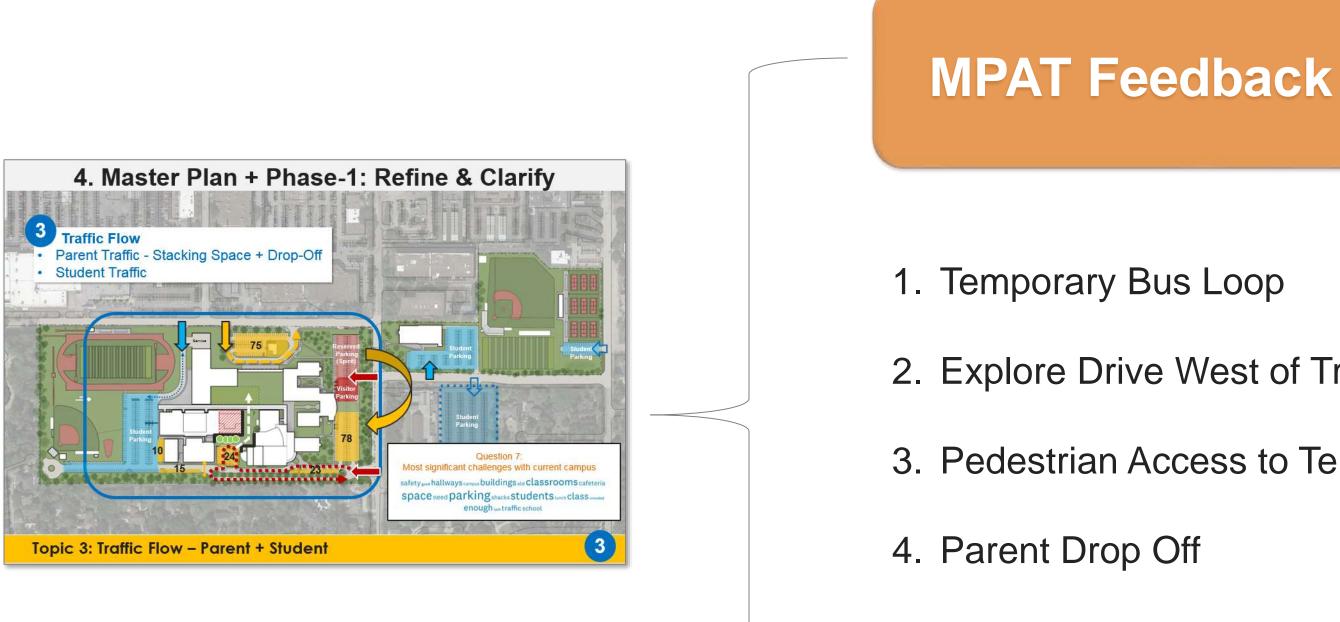

### Hot Topics = Traffic Flow + Additional Parking

### 2. Explore Drive West of Track

### 3. Pedestrian Access to Tennis

#### 5. Access to Baseball

#### Hot Topics = MPAT Follow-up