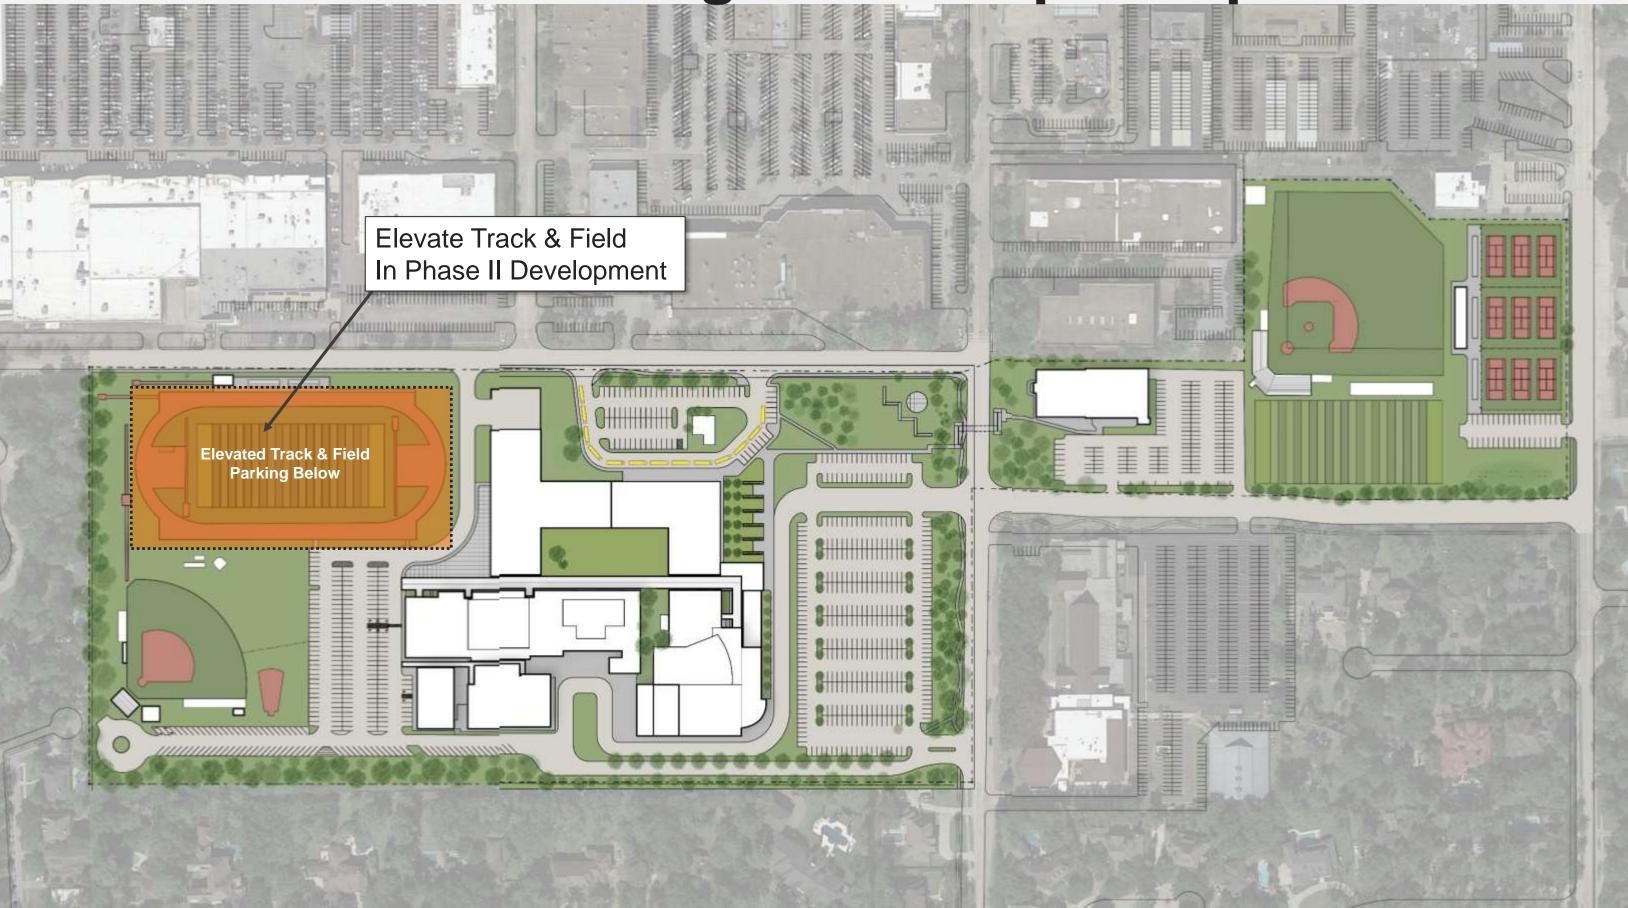

Topics = MPAT Follow-up

### **Temporary Bus Loop (MPAT Mtg-3)**



#### Hot Topics = MPAT Follow-up

### **Temporary Bus Loop (Opt. 1)**



#### Hot Topics = MPAT Follow-up

### **Temporary Bus Loop (Opt. 2)**



#### Hot Topics = MPAT Follow-up

#### **Potential Access Road for Students**



#### Hot Topics = MPAT Follow-up



#### **Future Parking Garage(s)**



#### Hot Topics = MPAT Follow-up

#### **Parent Drop-off Lane**



#### Hot Topics = MPAT Follow-up

#### **Parent Drop-off Lane**



### **Additional Parking Update**

#### Parking Summary – Master Plan



#### **Detention Required at Phase I**

#### Phase I: New Construction + Tennis



### **Additional Parking**



#### **Potential New Concept**



### **Additional Parking - Concept**



#### **Future Phase Consideration**



### **Additional Parking - Concept**

#### **Elevate Track & Field over Parking Lot**



### **Additional Parking - Concept**

### **Section: Elevated Track + Phase I**



### **Additional Parking - Concept**

### Student Parking Lot + Plaza / Fire Lane



### **Additional Parking - Concept**

### **Elevated Track & Field**



### **Additional Parking - Concept**

### **Master Plan Condition**



### **Additional Parking - Concept**

### Phase I Condition (Turf Field Location)



### **Elevated Track & Field in Phase II**

- Provides more parking at main Campus
- Better access to parking from Gaylord
- Does not restrict future expansion of Gyms- FH
- 1,384 Total Parking Spaces on Site
  - Does not include Church Lot
  - Assumes Front Parking is revised for Extended Parent Drop-Off

### A