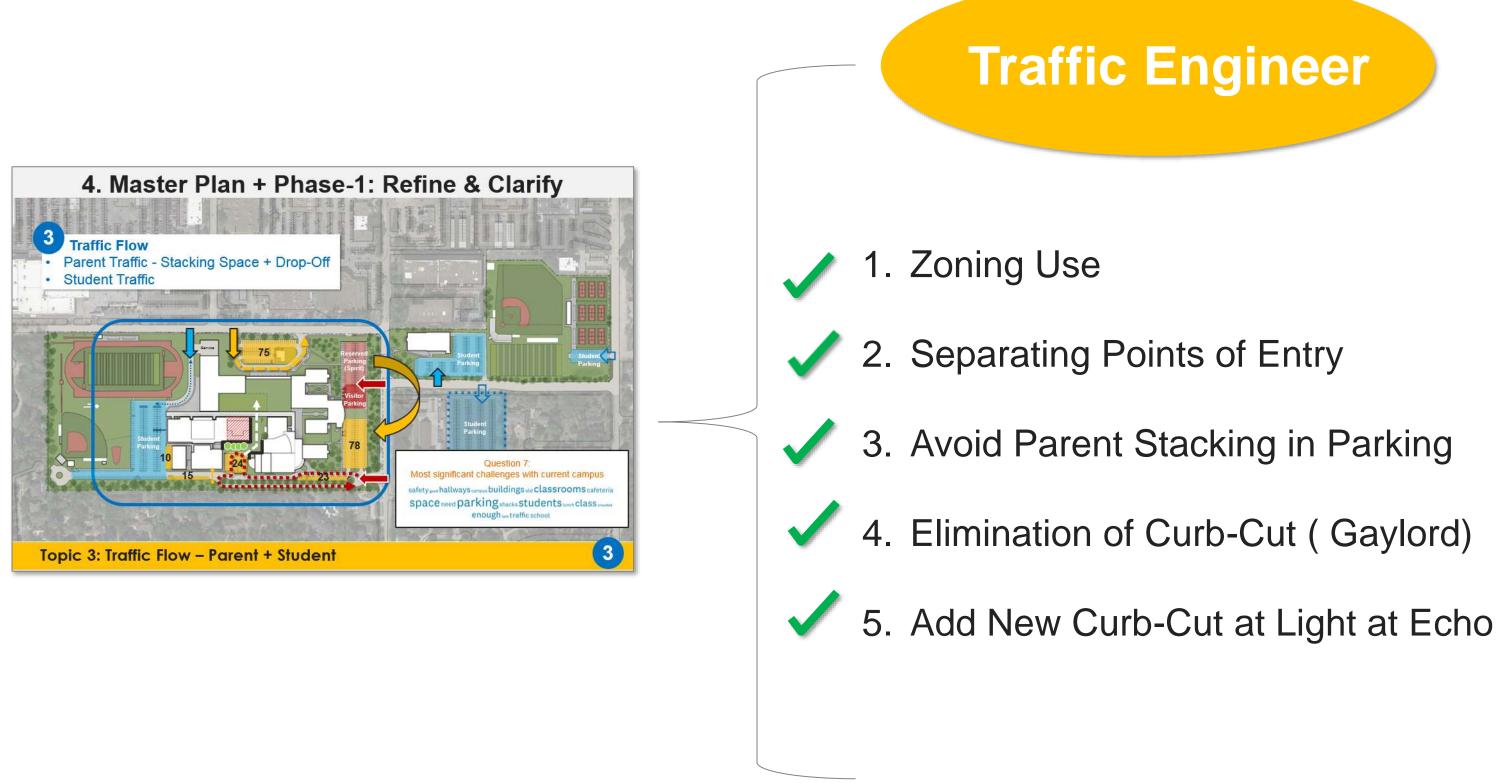

### **Traffic Engineer Input/Feedback**

#### **Traffic Engineer Input/Feedback**

Keep Curb Cut for Phase I **Restricted-Temporary Use** Provide Internal Traffic Loop

JIIII

IIII

#### **New Entry at Echo Upgrade Signal**

isitor

Parking

**Traffic Flow at Gaylord / Echo Lane** 

#### **Traffic Engineer Input/Feedback**