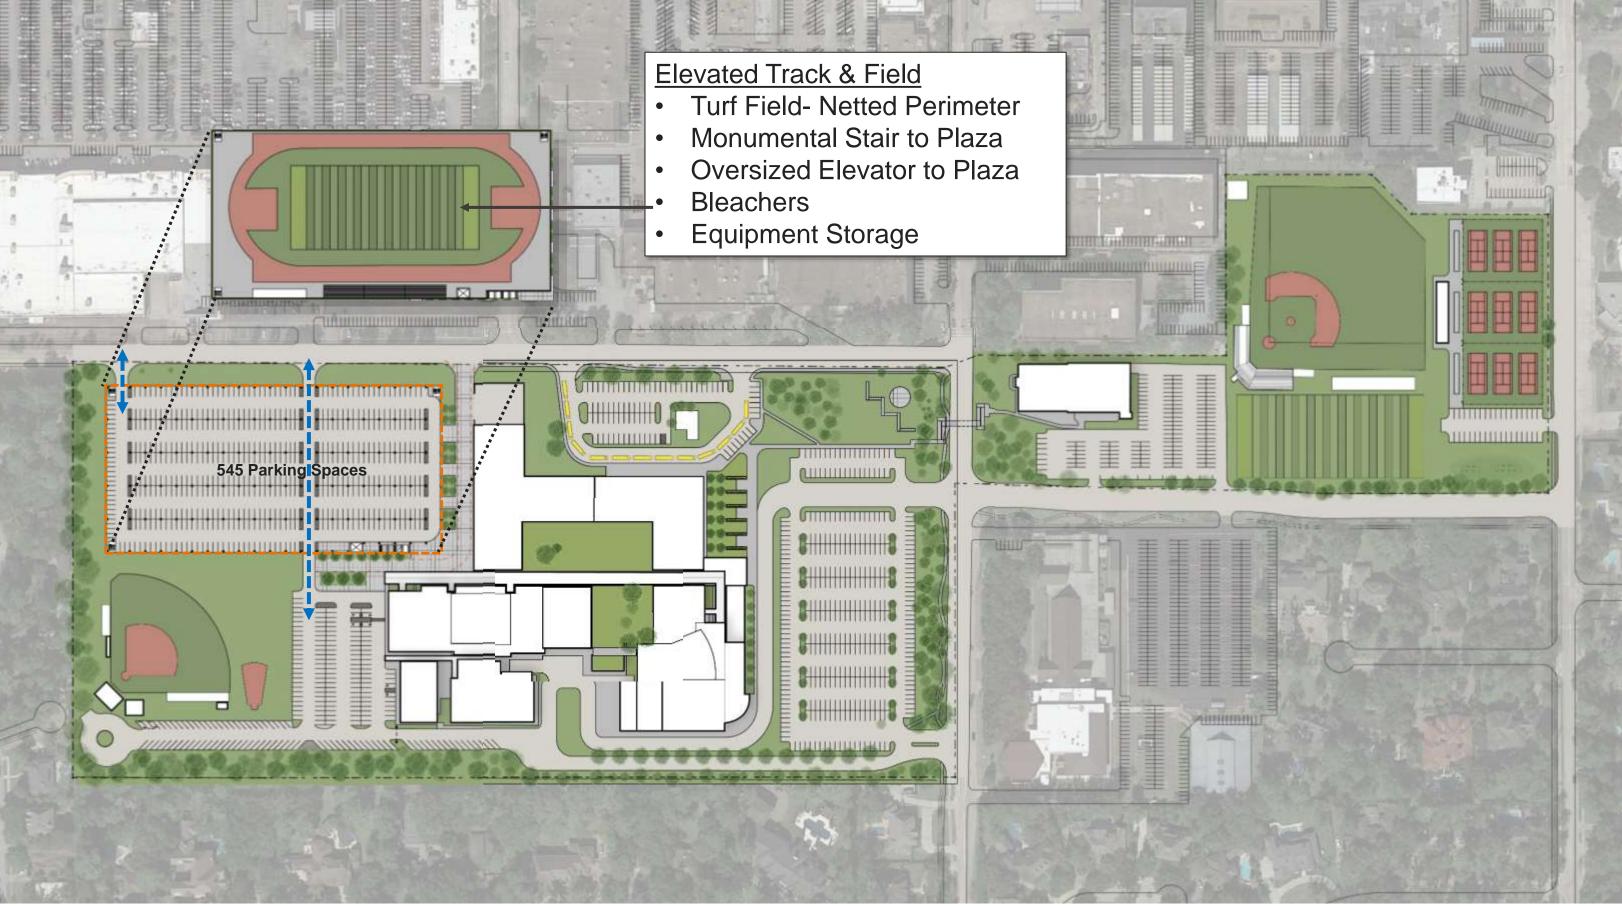

otential Access Road for Students**



#### Hot Topics = MPAT Follow-up



#### **Future Parking Garage(s)**



#### Hot Topics = MPAT Follow-up

#### **Parent Drop-off Lane**



#### Hot Topics = MPAT Follow-up

#### **Parent Drop-off Lane**



### **Additional Parking Update**

#### Parking Summary – Master Plan



#### **Detention Required at Phase I**

#### Phase I: New Construction + Tennis



### **Additional Parking**



#### **Potential New Concept**



### **Additional Parking - Concept**



#### **Future Phase Consideration**



### **Additional Parking - Concept**

#### **Elevate Track & Field over Parking Lot**



### **Additional Parking - Concept**

### **Section: Elevated Track + Phase I**



### **Additional Parking - Concept**

### Student Parking Lot + Plaza / Fire Lane



### **Additional Parking - Concept**

### **Elevated Track & Field**



### **Additional Parking - Concept**

### **Master Plan Condition**



### **Additional Parking - Concept**

### Phase I Condition (Turf Field Location)



### **Elevated Track & Field in Phase II**

- Provides more parking at main Campus
- Better access to parking from Gaylord
- Does not restrict future expansion of Gyms- FH
- 1,384 Total Parking Spaces on Site
  - Does not include Church Lot
  - Assumes Front Parking is revised for Extended Parent Drop-Off

### Additional Parking – 2 Concepts



### Parking Garage(s) In Phase II

- Separates parking at Main campus & East campus
- Restricts the future expansion of Gyms + FH
- 1,119 Total Parking Spaces on Site
  - Does not include Church Lot
  - Assumes Front Parkin