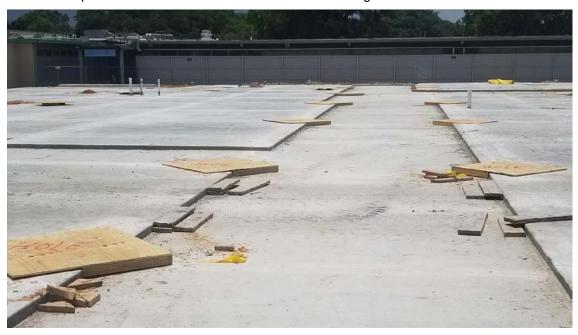

## 7) PHOTOGRAPHS:

Area A Steel onsite and ready for erection to begin

Area A Slab poured with recesses to receive Terrazzo flooring