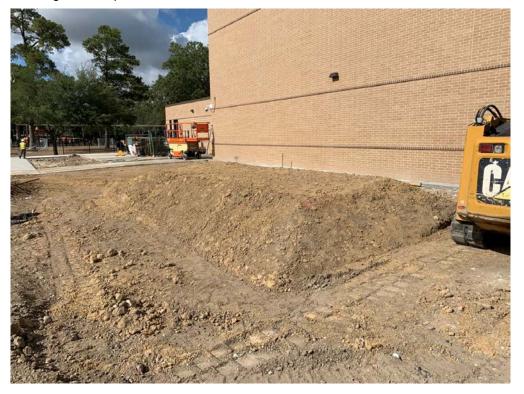

| CONSTRUCTION PHASE       | DECEMBER 2020 – OCTOBER 2022   |        |
| OCCUPANCY                | JULY 2022                      | Point  |
|                          |                                |        |

#### 4) PROJECT STATUS OVERVIEW

Project is in Construction phase.

#### 5) PAST 2-4 WEEKS PROJECT HIGHLIGHTS / MILESTONES:

- Temporary Certificate of Occupancy
- Site Paving and Utilities •
- **Begin Landscaping**
- **Complete Interiors**





## 6) NEXT 2-4 WEEKS PROJECT HIGHLIGHTS / MILESTONES:

- **Complete Sitework**
- School Starts! •

## 7) PHOTOGRAPHS:

Main Entry





#### Flex Area at Mian Corridor



Re-creation of Silhouette Graphic at Main Entry Lobby





## Library Interior



Multi Purpose Room





## New Trees Staged for Installation



Forming Landscape Berm





## Decorative Fence at Learning Plaza



Forming Sidewalk and Bus Drop Off Canopy





## Approach to Main Entry



Marquee Sign





## Playground Subgrade Structure



**Reception Desk** 





## Jenga Wall



Main Corridor Floor Tile





## Lion Graphic at Entry



**Dining Interior** 





## Gym Interior



**Resource Classroom**