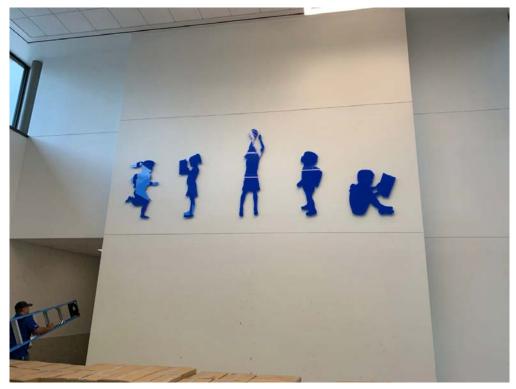

#### Flex Area at Mian Corridor

Re-creation of Silhouette Graphic at Main Entry Lobby