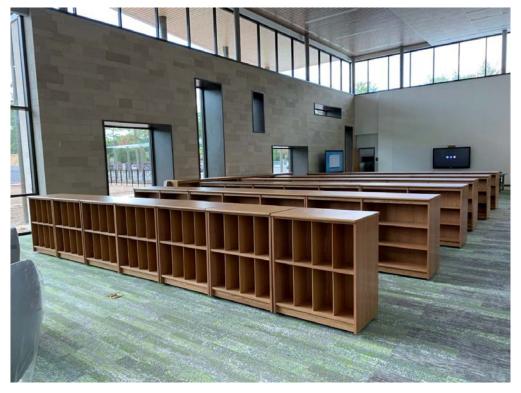

|        |
| BIDDING / BOARD APPROVAL | SEPTEMBER 2020 – NOVEMBER 2020 | Curren |
| CONSTRUCTION PHASE       | DECEMBER 2020 – OCTOBER 2022   |        |
| OCCUPANCY                | JULY 2022                      | Point  |
|                          |                                |        |

#### 4) PROJECT STATUS OVERVIEW

Project is in Construction phase.

#### 5) PAST 2-4 WEEKS PROJECT HIGHLIGHTS / MILESTONES:

- Temporary Certificate of Occupancy
- Site Paving and Utilities •
- **Begin Landscaping**
- **Complete Interiors**





## 6) NEXT 2-4 WEEKS PROJECT HIGHLIGHTS / MILESTONES:

- **Complete Sitework**
- School Starts! •

## 7) PHOTOGRAPHS:

Main Entry





#### Flex Area at Mian Corridor



Re-creation of Silhouette Graphic at Main Entry Lobby





## Library Interior



Multi Purpose Room





## New Trees Staged for Installation



Forming Landscape Berm





## Decorative Fence at Learning Plaza



Forming Sidewalk and Bus Drop Off Canopy





## Approach to Main Entry



Marquee Sign





## Playground Subgrade Structure



**Reception Desk** 





## Jenga Wall



Main Corridor Floor Tile





## Lion Graphic at Entry



**Dining Interior** 





## Gym Interior



**Resource Classroom**