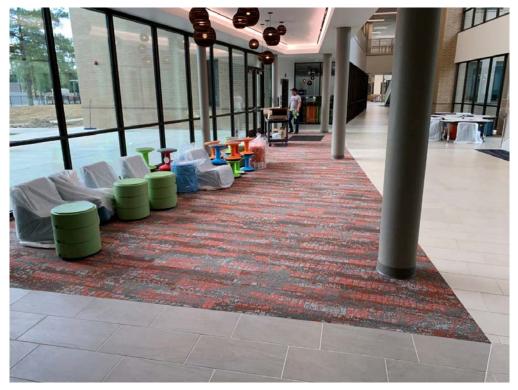

#### Flex Area at Mian Corridor

Re-creation of Silhouette Graphic at Main Entry Lobby