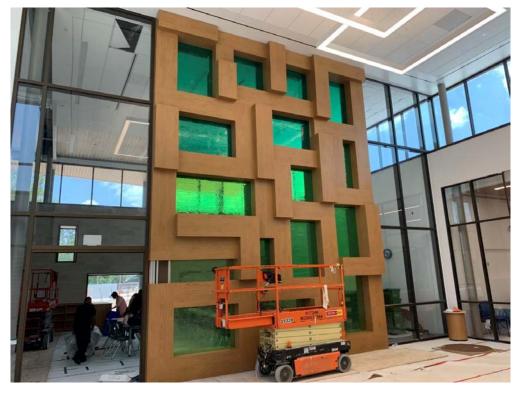

#### 4) PROJECT STATUS OVERVIEW

Project is in Construction phase.

#### 5) PAST 2-4 WEEKS PROJECT HIGHLIGHTS / MILESTONES:

- Temporary Certificate of Occupancy
- Site Paving and Utilities •
- **Begin Landscaping**
- **Complete Interiors**





## 6) NEXT 2-4 WEEKS PROJECT HIGHLIGHTS / MILESTONES:

- **Complete Sitework**
- School Starts! •

## 7) PHOTOGRAPHS:

Main Entry





#### Flex Area at Mian Corridor



Re-creation of Silhouette Graphic at Main Entry Lobby





## Library Interior



Multi Purpose Room





## New Trees Staged for Installation



Forming Landscape Berm





## Decorative Fence at Learning Plaza



Forming Sidewalk and Bus Drop Off Canopy





## Approach to Main Entry



Marquee Sign





## Playground Subgrade Structure



**Reception Desk** 





## Jenga Wall



Main Corridor Floor Tile





## Lion Graphic at Entry



**Dining Interior** 





## Gym Interior



**Resource Classroom**