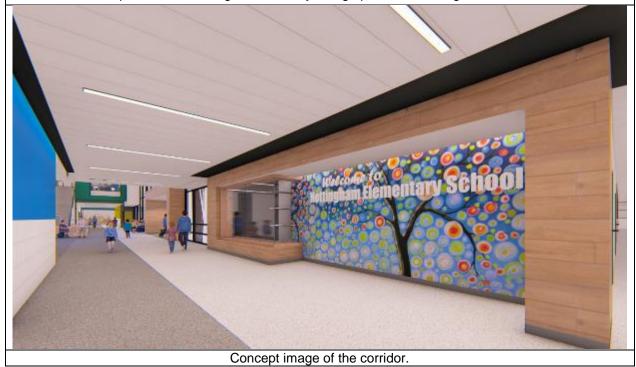

# 7) PHOTOGRAPHS:

Most up to date rendering of main entry. Image presented during Finishes review.

Flex space at 2<sup>nd</sup> level corridor

Flex space at classroom wing