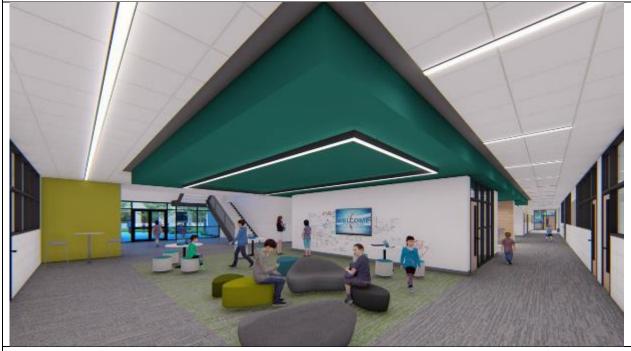

# 7) PHOTOGRAPHS:

Most up to date rendering of main entry. Image presented during Finishes review.

Flex space at 2<sup>nd</sup> level corridor

Flex space at classroom wing