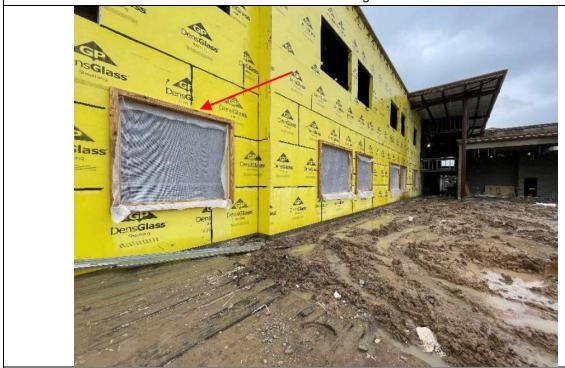

## 5) PAST 2-4 WEEKS PROJECT HIGHLIGHTS / MILESTONES:

- Deck installation for entry canopy completed
- · Wood blocking for windows has commenced
- · First courses of exterior brick have been installed