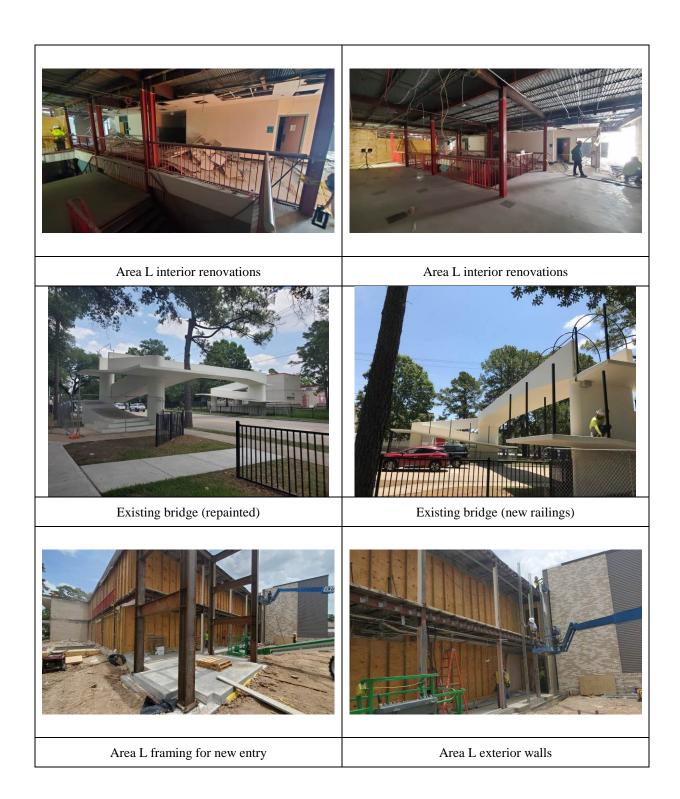

#### 5) PAST 2-4 WEEKS PROJECT HIGHLIGHTS / MILESTONES:

- Package #1 (East Campus):
  - o No work
- Package #2 (West Campus)
- New Building:
  - Punchlist work and any warranty calls continue
- Site Work:
  - o Old buildings have been demolished
  - Courtyard paving and landscaping on going
  - Underground utilities on going
- Renovation Work:
  - Area L (elevator at existing)
    - Interior work and elevator on going
    - Exterior walls, sheathing, insulation on going
    - Window frames and glass installed
    - Masonry on going
  - Area C (old cafeteria)
    - Completed
- Continue to have the official OAC (Owner, Architect, Contractor) meetings bi-weekly

# 7) PHOTOGRAPHS:

Courtyard Landscaping

Site ornamental fencing

Old basement wall at Aqua Building (demolished)

Area L exterior walls at old buildings

Area L exterior walls, masonry, and glass

Courtyard paving and seatwalls