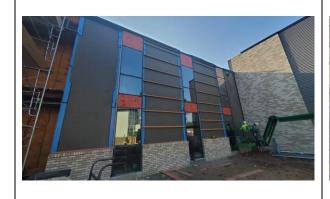

# 7) PHOTOGRAPHS:

Courtyard Landscaping

Site ornamental fencing

Old basement wall at Aqua Building (demolished)

Area L exterior walls at old buildings

Area L exterior walls, masonry, and glass

Courtyard paving and seatwalls