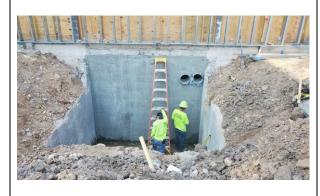

## 6) NEXT 2-4 WEEKS PROJECT HIGHLIGHTS / MILESTONES:

- Stantec and consultants observing construction and attending the OAC and Pre-Install meetings
- East Campus:
  - No current work
- West Campus Main Building:
  - Continue to monitor activities and make any corrections needed as the contractor is still on site
  - Punchlist re-walking
  - o Red glass on stairs; one panel to be replaced in July
- West Campus Old Cafeteria Renovated into SPED / CTE
  - Work complete minus punch list
- West Campus Renovations
  - Complete masonry, interior work, and elevators
  - o Camera replacements
- West Campus Site Work
  - Concrete paving
  - Remaining landscaping