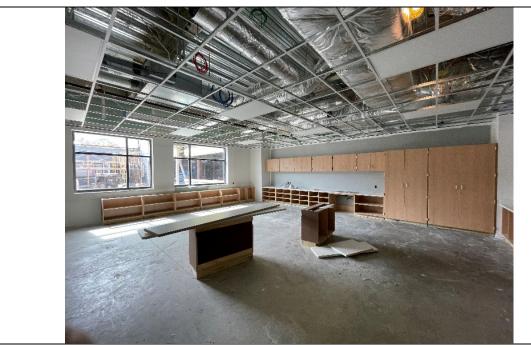

#### 5) PAST 2-4 WEEKS PROJECT HIGHLIGHTS / MILESTONES:

- · Casework began installation.
- Light fixtures install befaun
- Ceiling grid and gyp ceiling began installation.
- · Porcelain tile at student restrooms in on-going

## 7) PHOTOGRAPHS:

Classroom casework area C

Light fixture install

Porcelain tile at Restrooms

Storefront install