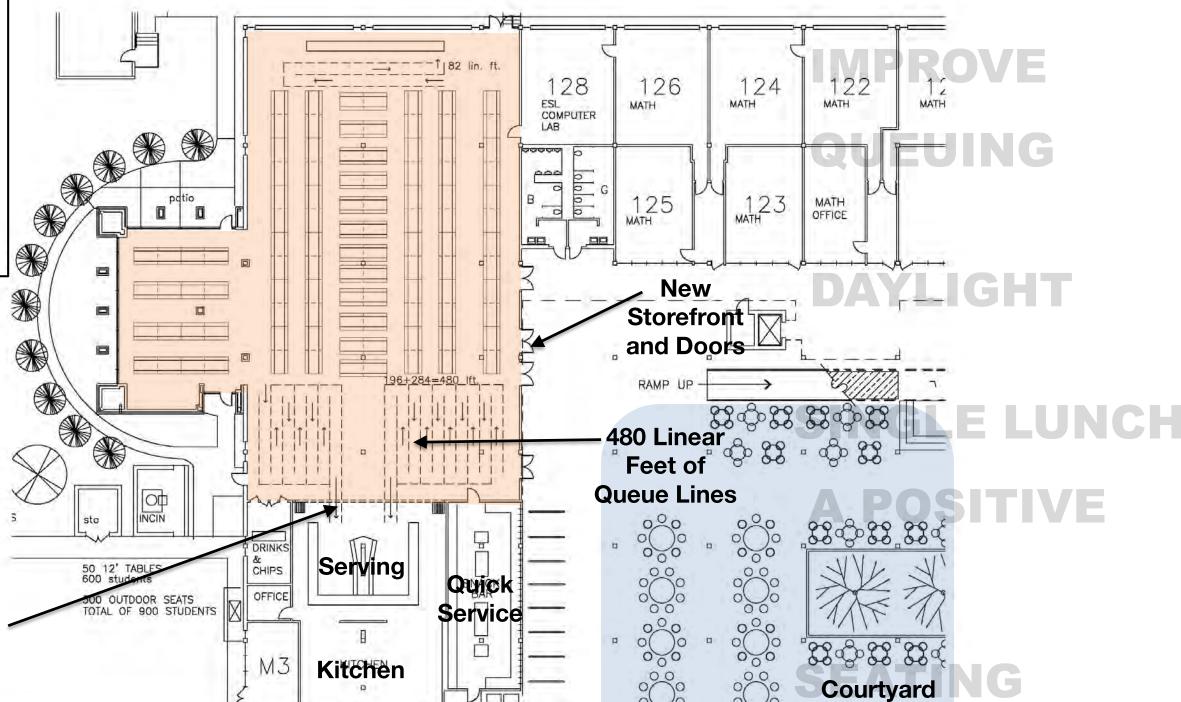

### Spring Woods High School Additions and Renovations **DINING COMMONS OPTION C**

#### **Seating Count/ Queue Line**

### **Tables/ Seating**

Existing Seating: 468 seats "C" Seats (inside): 600 seats "C" Seats (outside): 300 seats Total: 900 seats

#### **Queue Lines**

Existing Queue: 255 lft. "C" Queue: 480 lft.

Replace Storefront , with Sliding Glass Doors

\$\$\$ \$\$ \$\$

STUDENT FLOW