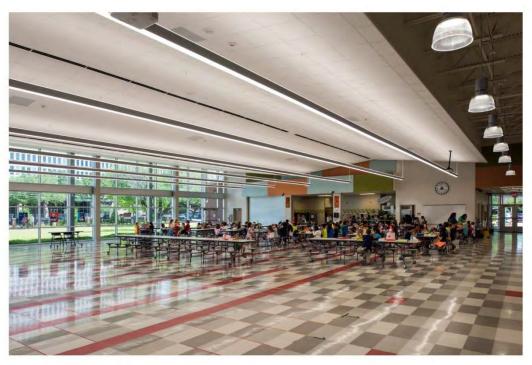

# Spring Woods High School Additions and Renovations **EXISTING DINING PHOTOS**

### Spring Woods High School Additions and Renovations **Dining Common Concerns**

- ENTRY EXIT ISSUES
- PRIORITY 1: STUDENT FLOW
- PRIORITY 2: STUDENT SEATING
- IMPROVE STUDENT QUEUING
- RELOCATE ENTRY POINTS
- USE EXISTING TEACHER LOUNGE
- REMOVE EXTERIOR STAIRWAY
- SINGLE LUNCH A POSITIVE
- INCREASE LUNCH PERIODS
- MAXIMIZE DAYLIGHT