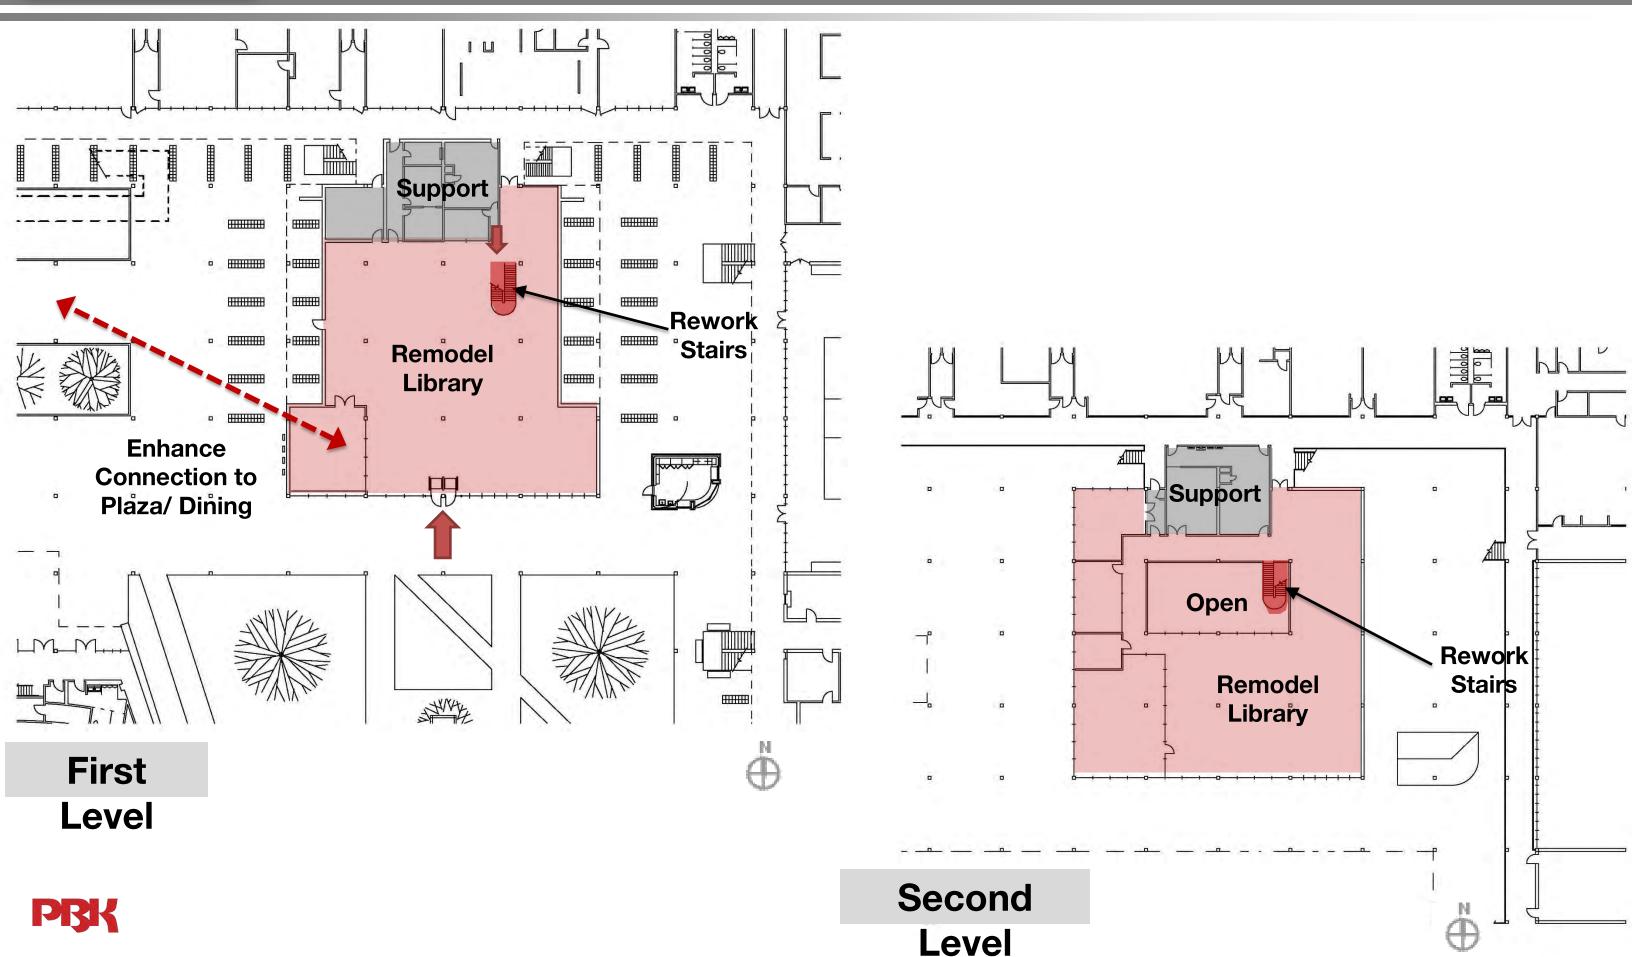

## Spring Woods High School Additions and Renovations Library Common Concerns

- IMPROVE ACCESIBILTY
- MORE INVITING
- STUDY/ SOCIAL BALANCE
- 1<sup>ST</sup> FLOOR PLACKED
- 2<sup>ND</sup> FLOOR UNDERUTILIZED
- WANT FLEXIBLE SPACES
- CONNECT TO ACADEMICS
- NO SPACE FOR LARGE GROUPS
- ADD TECH/POWER HUBS
- TAKE ADVANTAGE OF LOCATION

## Spring Woods High School Additions and Renovations **EXISTING LIBRARY PLAN**

## Spring Woods High School Additions and Renovations **NEXTGEN LIBRARY CONCEPTS**