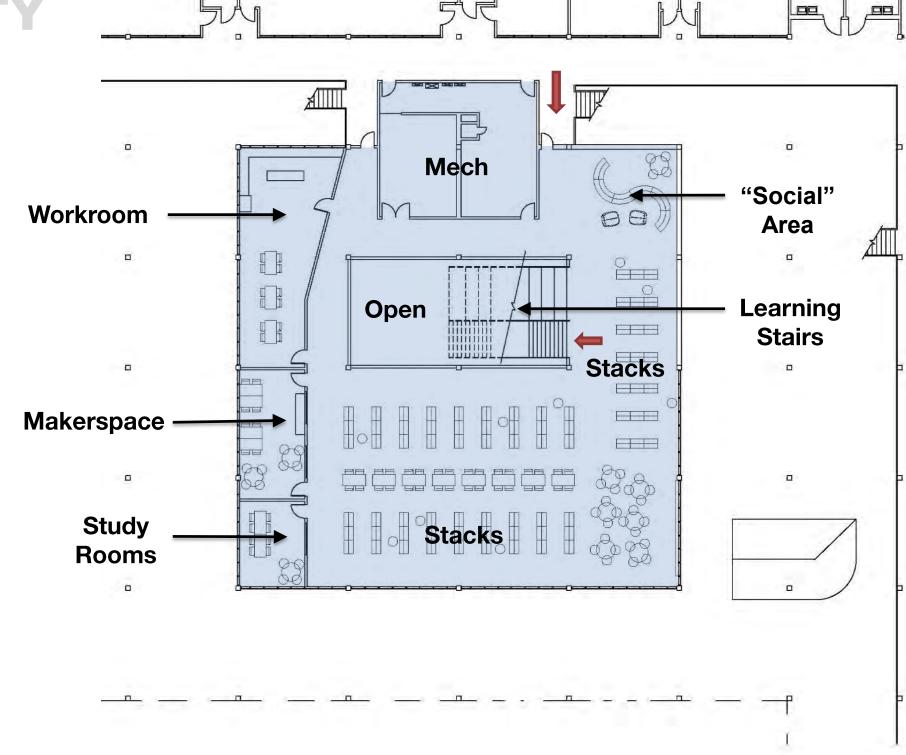

### Spring Woods High School Additions and Renovations **LEARNING CENTER LEVEL 01 OPTION A**

**ACCESIBILITY** 

**QUEUING** 

**DAYLIGHT** 

**SEATING** 

**OPTIONS** 

GATHERING OPTIONS

### Spring Woods High School Additions and Renovations **LEARNING CENTER LEVEL 02 OPTION A**

**ACCESIBILITY** 

QUEUING

**DAYLIGHT** 

**SEATING** 

**OPTIONS** 

**GATHERING** 

### Spring Woods High School Additions and Renovations **LEARNING CENTER LEVEL 01 OPTION B**

**ACCESIBILITY** 

QUEUING

**DAYLIGHT** 

**SEATING** 

**OPTIONS** 

GATHERING OPTIONS

### Spring Woods High School Additions and Renovations **LEARNING CENTER LEVEL 02 OPTION B**

**QUEUING** 

**DAYLIGHT** 

SEATING

**OPTIONS** 

**GATHERING** 

## Spring Woods High School Additions and Renovations **LEARNING CENTER LEVEL 01 OPTION C**

**ACCESIBILITY** 

**QUEUING** 

**DAYLIGHT** 

SEATING

**OPTIONS** 

**GATHERING** 

## Spring Woods High School Additions and Renovations **LEARNING CENTER LEVEL 02 OPTION C**

**ACCESIBILITY** 

**QUEUING** 

**DAYLIGHT** 

SEATING

**OPTIONS** 

**GATHERING** 