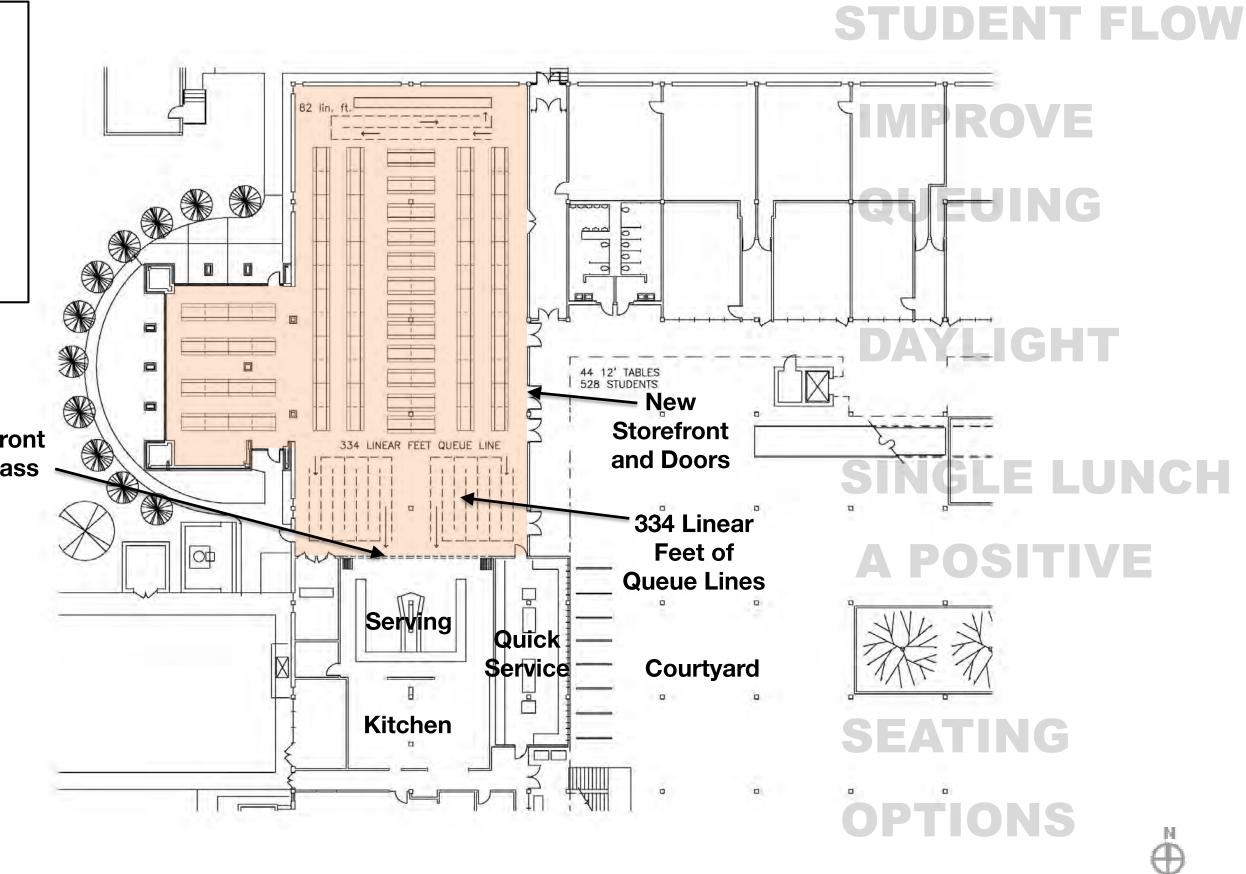

### Spring Woods High School Additions and Renovations **DINING COMMONS OPTION A1**

### **Seating Count/ Queue Line**

**Tables/ Seating** 

Existing Seating: 468 seats

"A1" Tables: 44 tables "A1" Seating: 528 seats

**Queue Lines** 

Existing Queue: 255' lft. "A1" Queue: 334 lft.

Replace Storefront with Sliding Glass Doors