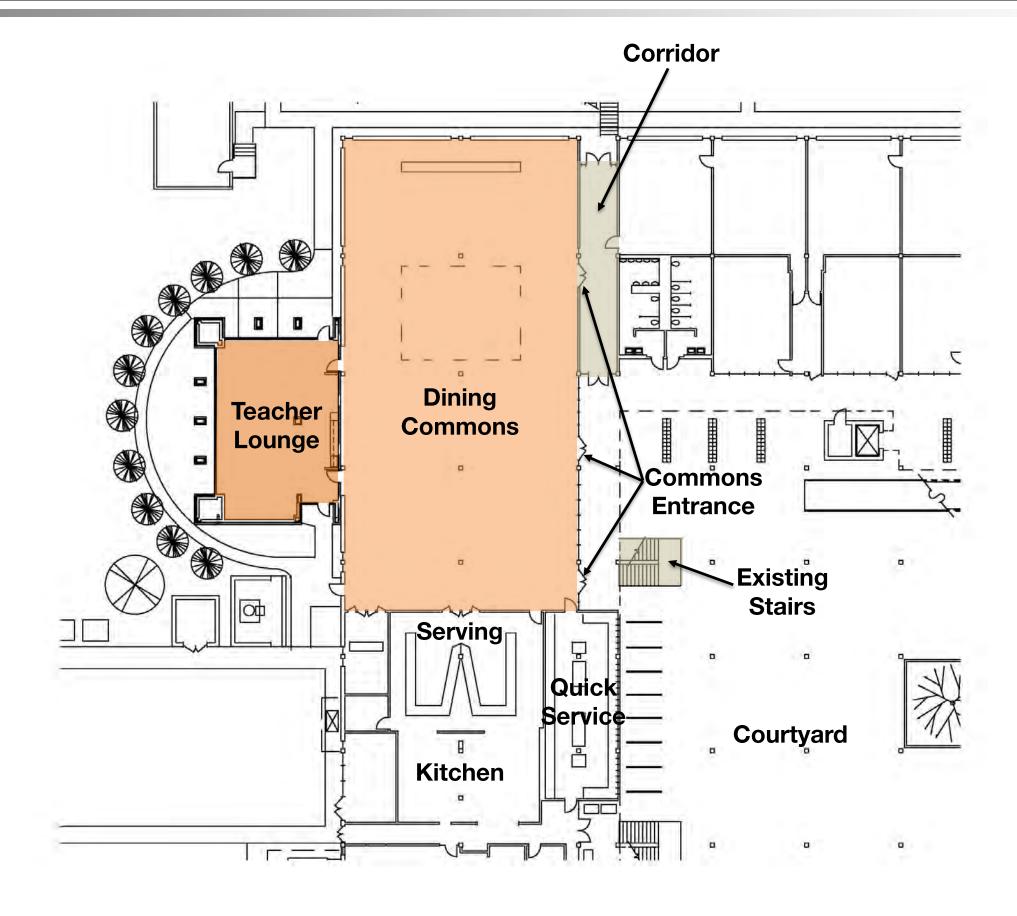

## Spring Woods High School Additions and Renovations **EXISTING DINING COMMONS PLAN**

### Spring Woods High School Additions and Renovations **Dining Common Concerns**

- ENTRY EXIT ISSUES
- PRIORITY 1: STUDENT FLOW
- PRIORITY 2: STUDENT SEATING
- IMPROVE STUDENT QUEUING
- RELOCATE ENTRY POINTS
- USE EXISTING TEACHER LOUNGE
- REMOVE EXTERIOR STAIRWAY
- SINGLE LUNCH A POSITIVE
- INCREASE LUNCH PERIODS
- MAXIMIZE DAYLIGHT

### Spring Woods High School Additions and Renovations **EXISTING DINING COMMONS PLAN**