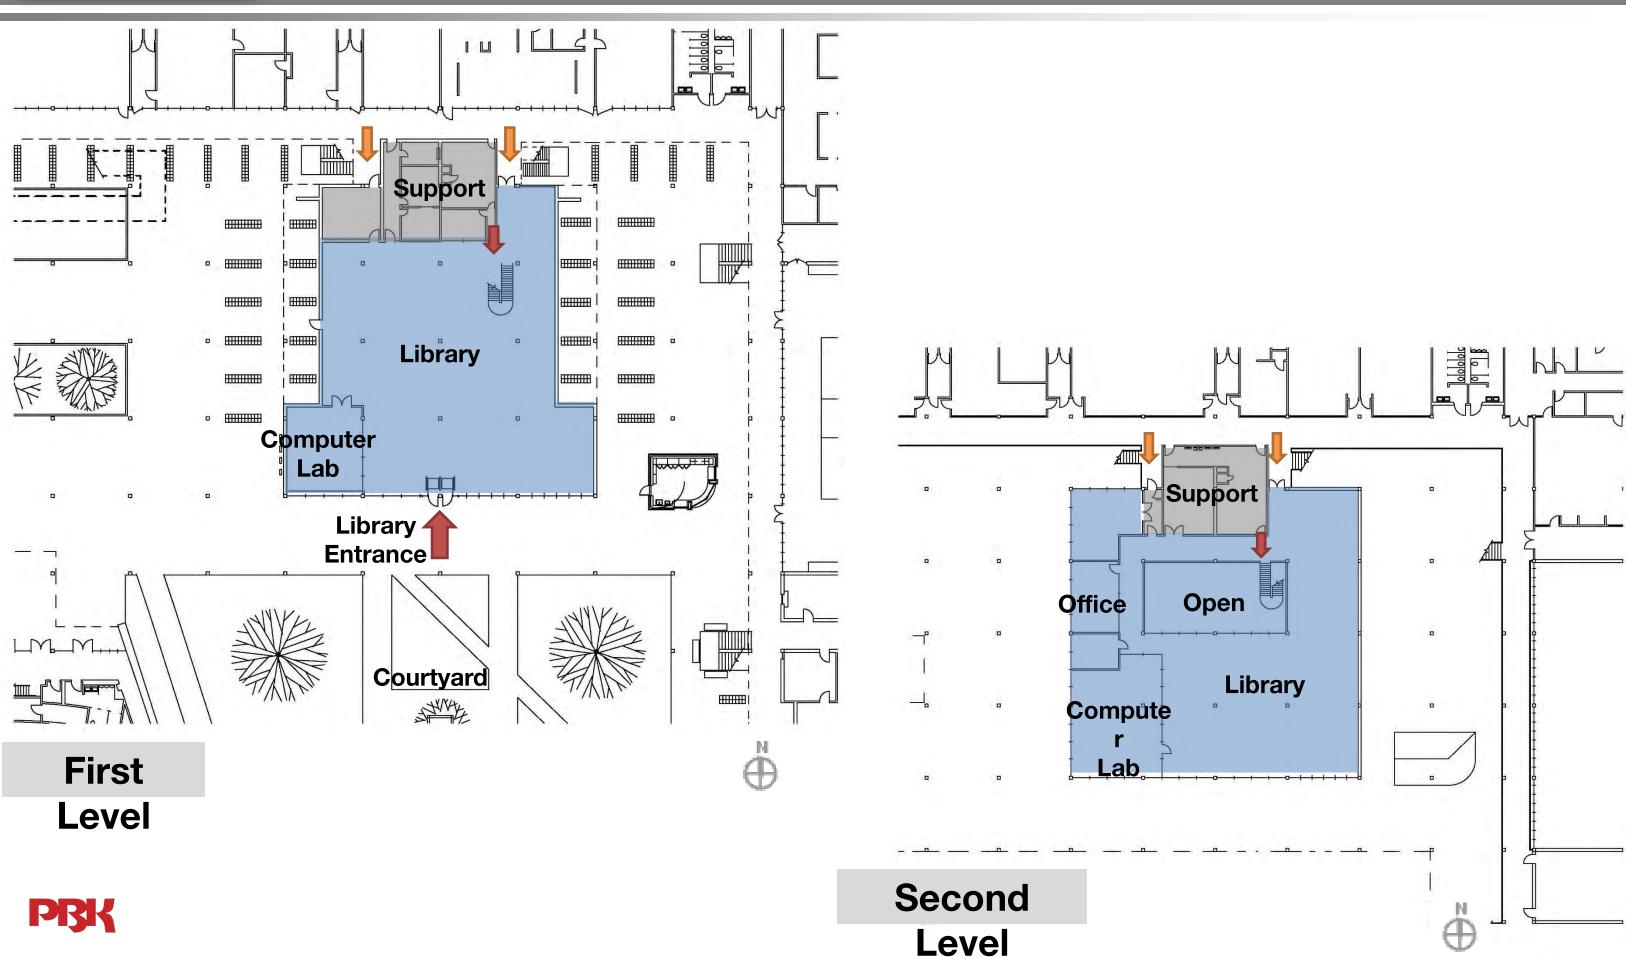

o planning and design development for their school's new construction or major renovation project in the 2017 Bond Program. The PAT will meet as needed throughout the project, from initial planning, through design to the start of construction. Meeting agendas and minutes will be posted on the school's bond project website.



## Spring Woods High School Additions and Renovations **PROJECT GUIDELINES**



- ATHLETICS
- FURNITURE





## Spring Woods High School Additions and Renovations **EXISTING COMPOSITE FLOOR PLAN**







## Spring Woods High School Additions and Renovations **EXISTING DINING COMMONS PLAN**









# Spring Woods High School Additions and Renovations **EXISTING DINING PHOTOS**











## Spring Woods High School Additions and Renovations **EXISTING LIBRARY PLAN**





# Spring Woods High School Additions and Renovations **EXISTING LIBRARY PHOTOS**











# Spring Woods High School Additions and Renovations **Visioning Sessions**







## Spring Woods High School Additions and Renovations Visioning Session 01







# Spring Woods High School Additions and Renovations Visioning Session 01

| C-INGRESS EGRESS STUDY                                                                                                                                 |
|--------------------------------------------------------------------------------------------------------------------------------------------------------|
| 2                                                                                                                                                      |