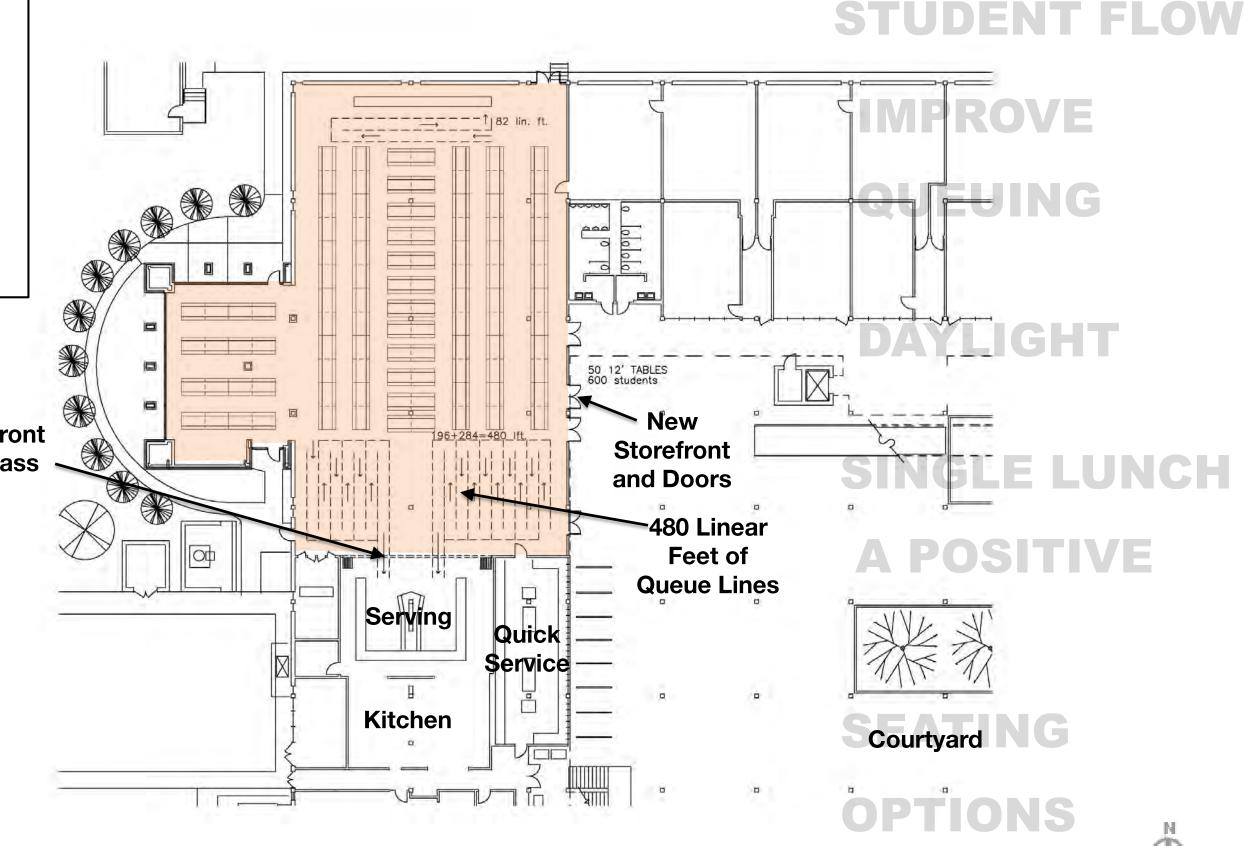

### Spring Woods High School Additions and Renovations **DINING COMMONS OPTION B1**

### **Seating Count/ Queue Line**

### **Tables/ Seating**

Existing Seating: 468 seats

"B1" Tables: 50 tables "B1" Seating: 600 seats

#### **Queue Lines**

Existing Queue: 255 lft. "B1" Queue: 480 lft.

> **Replace Storefront** with Sliding Glass **Doors**