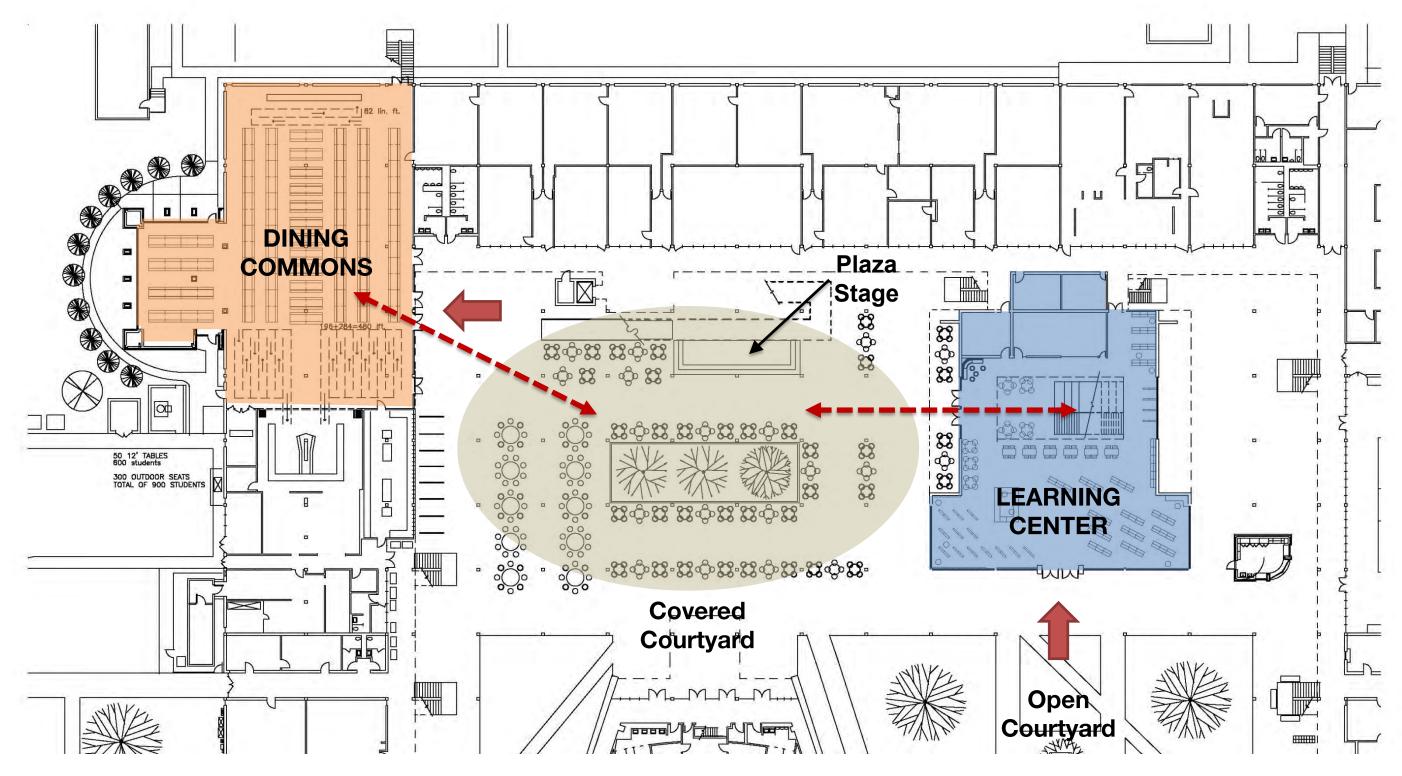

# Spring Woods High School Additions and Renovations **DINING COMMONS / LEARNING CENTER CONNECTION**