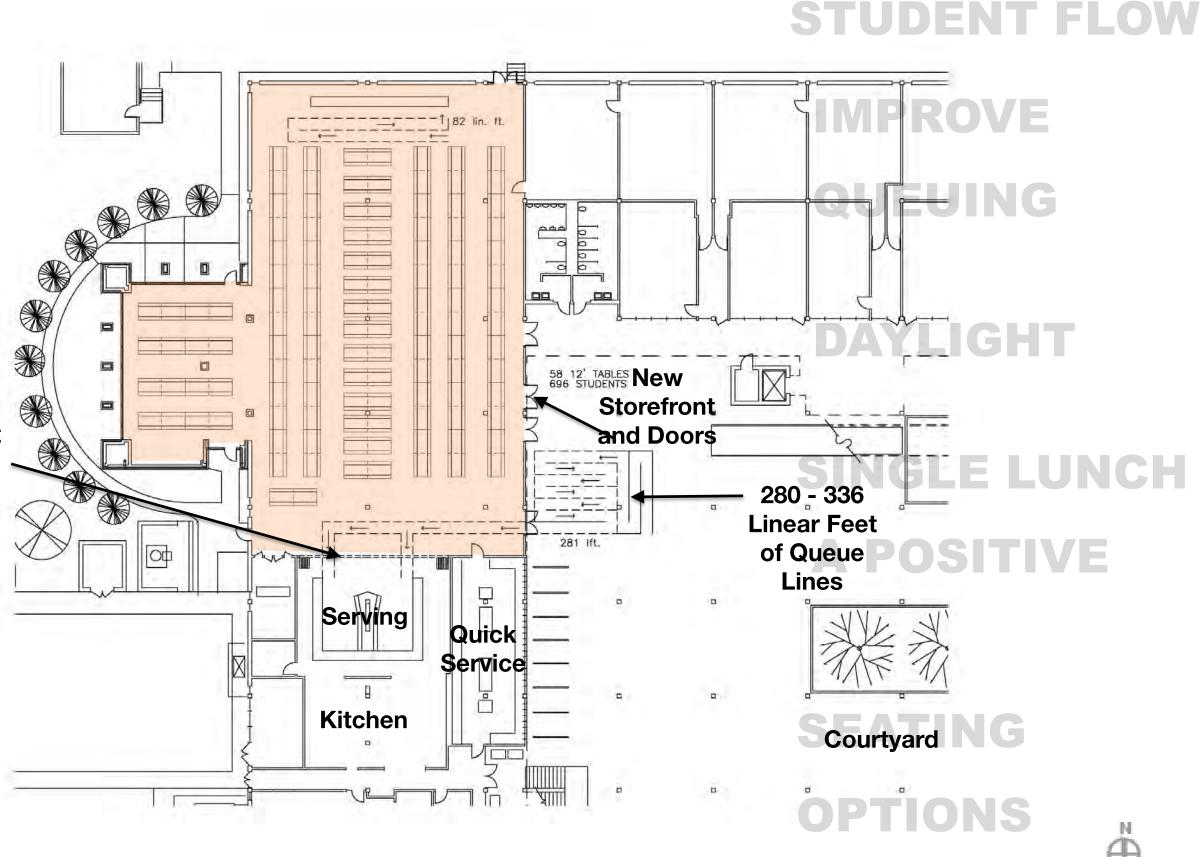

### Spring Woods High School Additions and Renovations **DINING COMMONS OPTION B2**

### **Seating Count/ Queue Line**

### **Tables/ Seating**

Existing Seating: 468 seats

"B2" Tables: 58 tables
"B2" Seating: 696 seats

#### **Queue Lines**

Existing Queue: 255 lft. "B2" Queue: 280-336 lft

Replace Storefront with Sliding Glass Doors