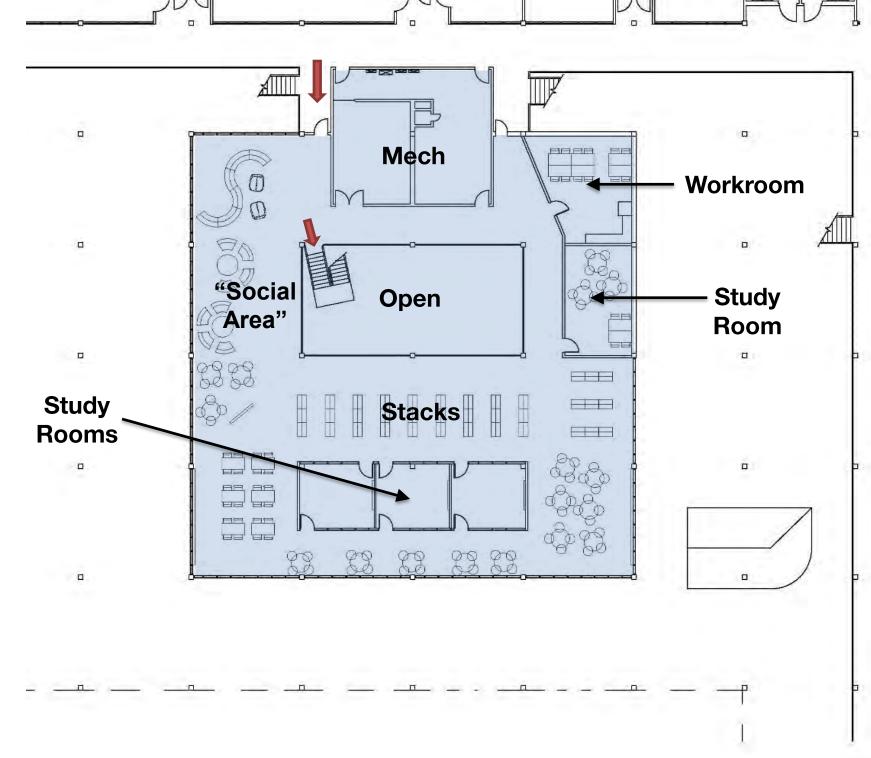

## Spring Woods High School Additions and Renovations **NEXTGEN LIBRARY CONCEPTS**