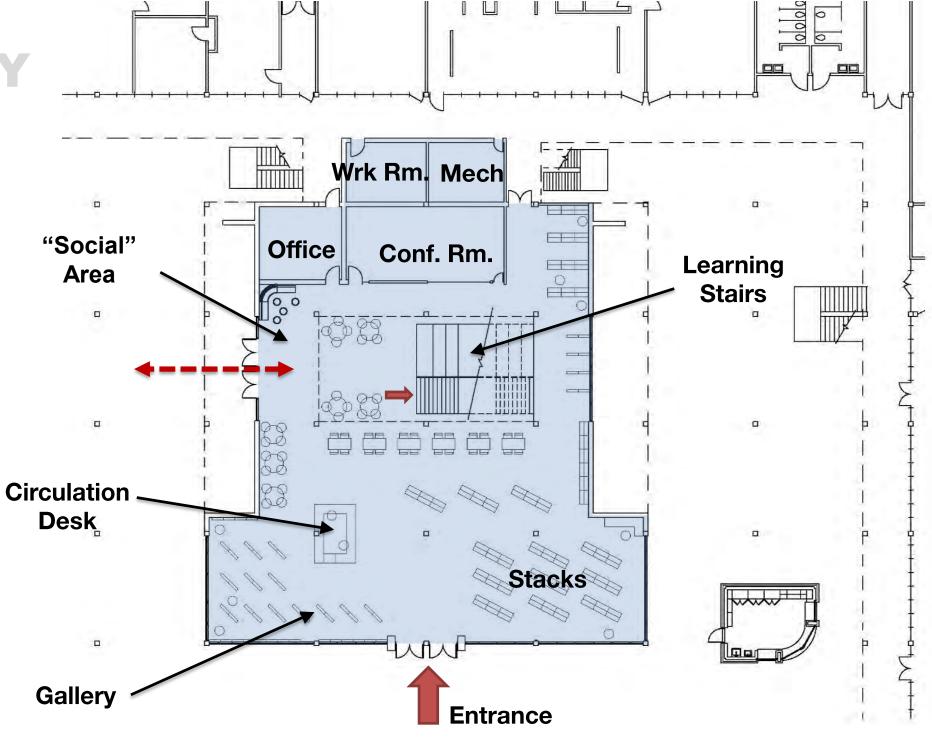

### Spring Woods High School Additions and Renovations **LEARNING CENTER LEVEL 01 OPTION A**

**ACCESIBILITY** 

**QUEUING** 

**DAYLIGHT** 

**SEATING** 

**OPTIONS** 

GATHERING OPTIONS

### Spring Woods High School Additions and Renovations **LEARNING CENTER LEVEL 02 OPTION A**

**ACCESIBILITY** 

QUEUING

**DAYLIGHT** 

**SEATING** 

**OPTIONS** 

**GATHERING** 

### Spring Woods High School Additions and Renovations **LEARNING CENTER LEVEL 01 OPTION B**

**ACCESIBILITY** 

QUEUING

**DAYLIGHT** 

**SEATING** 

**OPTIONS** 

GATHERING OPTIONS

### Spring Woods High School Additions and Renovations **LEARNING CENTER LEVEL 02 OPTION B**

**QUEUING** 

**DAYLIGHT** 

SEATING

**OPTIONS** 

**GATHERING** 

## Spring Woods High School Additions and Renovations **LEARNING CENTER LEVEL 01 OPTION C**

**ACCESIBILITY** 

**QUEUING** 

**DAYLIGHT** 

SEATING

**OPTIONS** 

**GATHERING** 

## Spring Woods High School Additions and Renovations **LEARNING CENTER LEVEL 02 OPTION C**

**ACCESIBILITY** 

**QUEUING** 

**DAYLIGHT** 

SEATING

**OPTIONS** 

**GATHERING** 