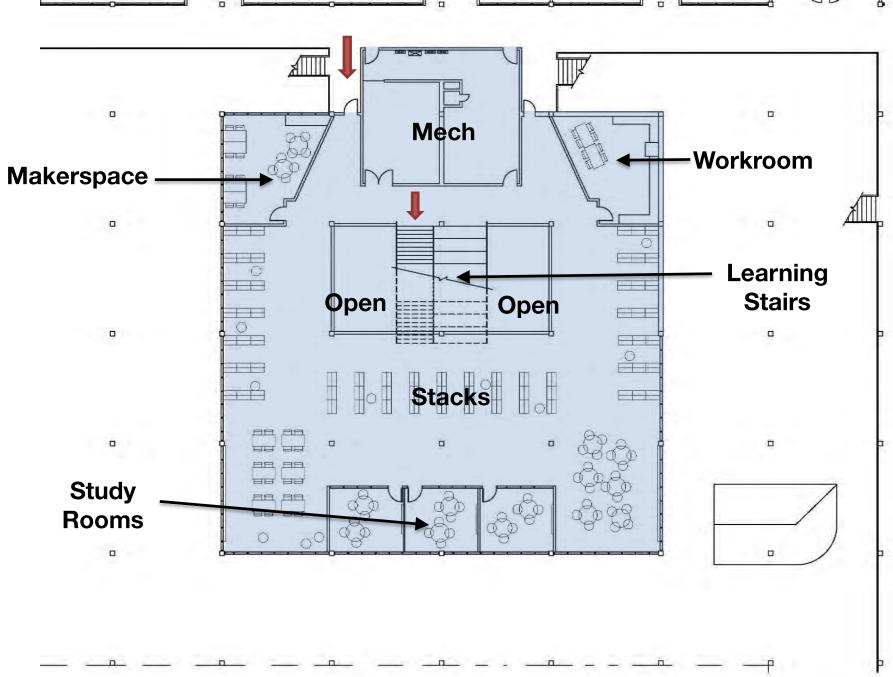

### Spring Woods High School Additions and Renovations **LEARNING CENTER LEVEL 01 OPTION A**

**ACCESIBILITY** 

**QUEUING** 

**DAYLIGHT** 

**SEATING** 

**OPTIONS** 

GATHERING OPTIONS

### Spring Woods High School Additions and Renovations **LEARNING CENTER LEVEL 02 OPTION A**

**ACCESIBILITY** 

QUEUING

**DAYLIGHT** 

**SEATING** 

**OPTIONS** 

**GATHERING** 

### Spring Woods High School Additions and Renovations **LEARNING CENTER LEVEL 01 OPTION B**

**ACCESIBILITY** 

QUEUING

**DAYLIGHT** 

**SEATING** 

**OPTIONS** 

GATHERING OPTIONS

### Spring Woods High School Additions and Renovations **LEARNING CENTER LEVEL 02 OPTION B**

**QUEUING** 

**DAYLIGHT** 

SEATING

**OPTIONS** 

**GATHERING** 

## Spring Woods High School Additions and Renovations **LEARNING CENTER LEVEL 01 OPTION C**

**ACCESIBILITY** 

**QUEUING** 

**DAYLIGHT** 

SEATING

**OPTIONS** 

**GATHERING** 

## Spring Woods High School Additions and Renovations **LEARNING CENTER LEVEL 02 OPTION C**

**ACCESIBILITY** 

**QUEUING** 

**DAYLIGHT** 

SEATING

**OPTIONS** 

**GATHERING** 