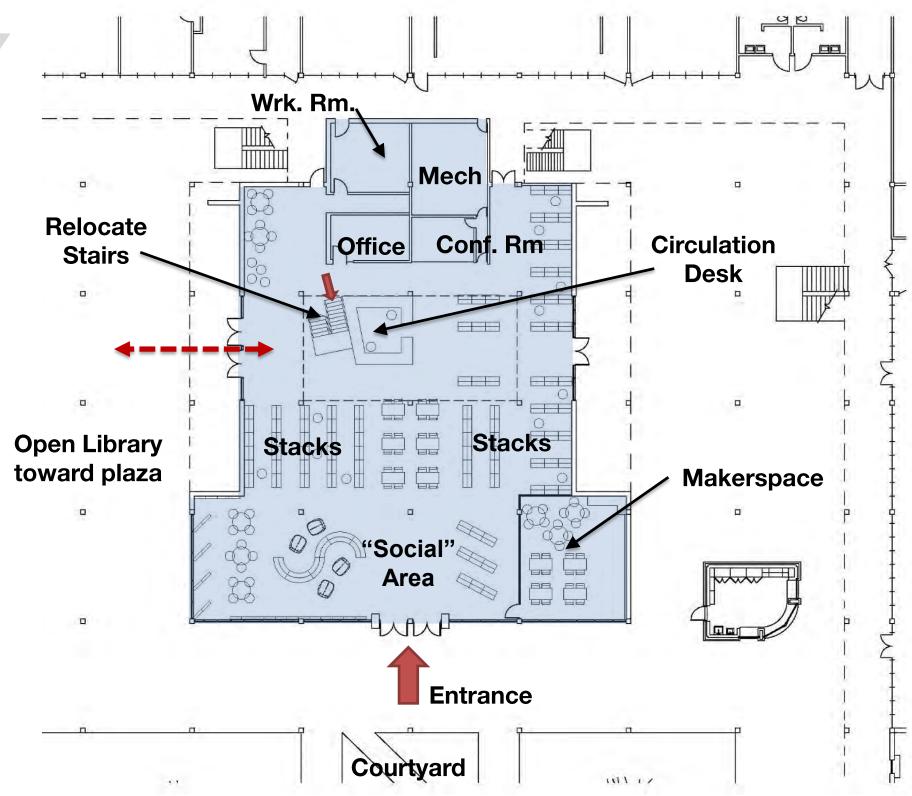

00 seats Total: 900 seats

#### **Queue Lines**

Existing Queue: 255 lft. "C" Queue: 480 lft.



Replace Storefront , with Sliding Glass Doors





\$\$\$ \$\$ \$\$

STUDENT FLOW

### Learning Center Layout Options

## Spring Woods High School Additions and Renovations **NEXTGEN LIBRARY CONCEPTS**

### Learning Commons – Next Gen Areas







## Spring Woods High School Additions and Renovations **NEXTGEN LEARNING COMMONS CONCEPTS**



**Social - Information Balance** 



**Instructional Areas** 



**Seating Options** 



**Seating/ Graphics** 



**Seating/ Graphics** 



**Daylighting Options** 





### Spring Woods High School Additions and Renovations **LEARNING CENTER LEVEL 01 OPTION A**

**ACCESIBILITY** 

**QUEUING** 

**DAYLIGHT** 

**SEATING** 

**OPTIONS** 

GATHERING OPTIONS









### Spring Woods High School Additions and Renovations **LEARNING CENTER LEVEL 02 OPTION A**

**ACCESIBILITY** 

QUEUING

**DAYLIGHT** 

**SEATING** 

**OPTIONS** 

**GATHERING** 









### Spring Woods High School Additions and Renovations **LEARNING CENTER LEVEL 01 OPTION B**

**ACCESIBILITY** 

QUEUING

**DAYLIGHT** 

**SEATING** 

**OPTIONS** 

GATHERING OPTIONS









### Spring Woods High School Additions and Renovations **LEARNING CENTER LEVEL 02 OPTION B**



**QUEUING** 

**DAYLIGHT** 

SEATING

**OPTIONS** 

**GATHERING** 









## Spring Woods High School Additions and Renovations **LEARNING CENTER LEVEL 01 OPTION C**

**ACCESIBILITY** 

**QUEUING** 

**DAYLIGHT** 

SEATING

**OPTIONS** 

**GATHERING** 











## Spring Woods High School Additions and Renovat