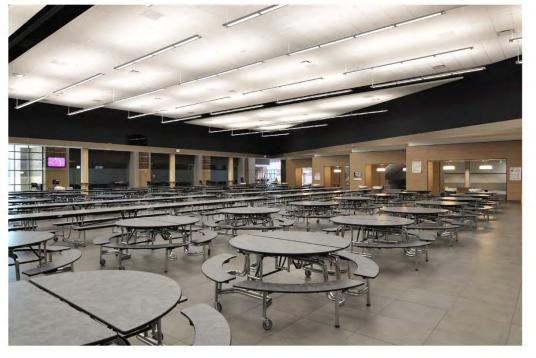

# Spring Woods High School Additions and Renovations **EXISTING DINING PHOTOS**

### Spring Woods High School Additions and Renovations **Dining Common Concerns**

- ENTRY EXIT ISSUES
- PRIORITY 1: STUDENT FLOW
- PRIORITY 2: STUDENT SEATING
- IMPROVE STUDENT QUEUING
- RELOCATE ENTRY POINTS
- USE EXISTING TEACHER LOUNGE
- REMOVE EXTERIOR STAIRWAY
- SINGLE LUNCH A POSITIVE
- INCREASE LUNCH PERIODS
- MAXIMIZE DAYLIGHT