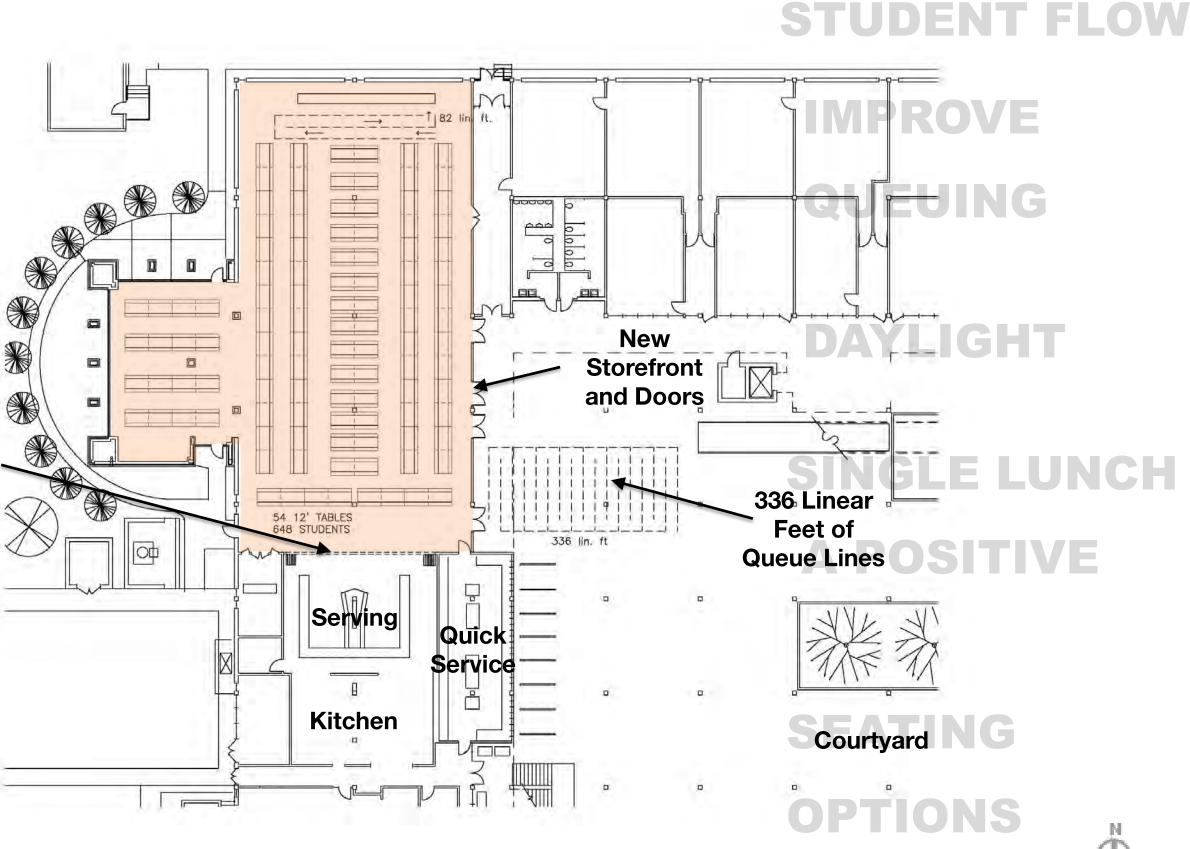

### Spring Woods High School Additions and Renovations **DINING COMMONS OPTION A2**

### **Tables/ Seating**

Existing Seating:468 seats "A2" Tables: 54 tables "A2" Seating: 648 seats

#### **Queue Lines**

Existing Queue: 255 lft. "A2" Queue: 336 lft.

> **Replace Storefront** with Sliding Glass **Doors**