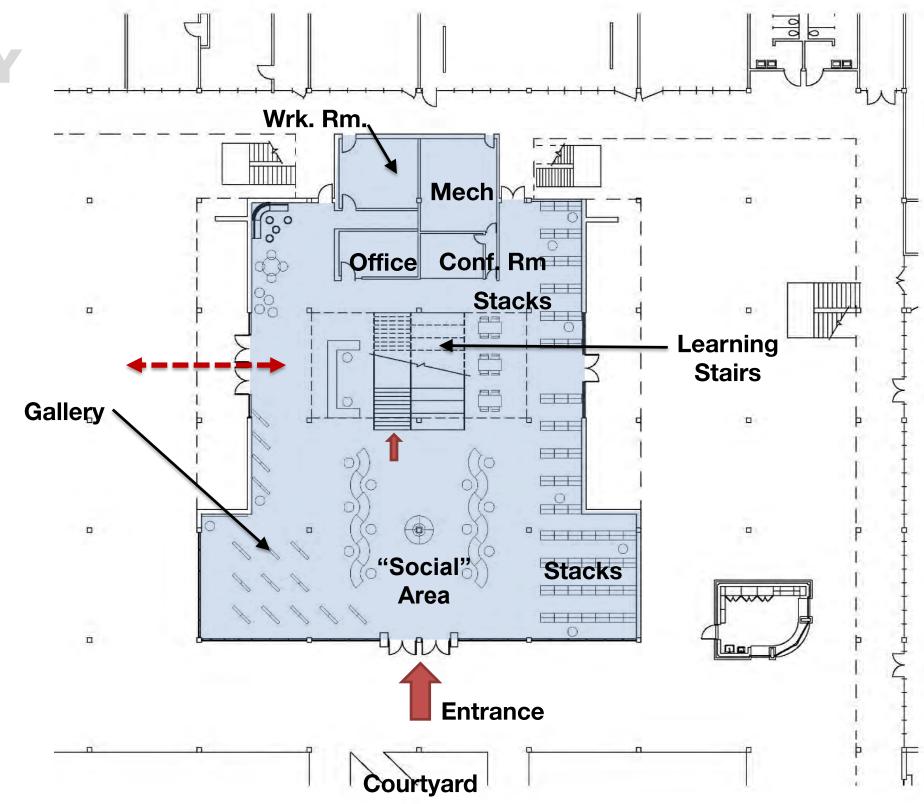

### Spring Woods High School Additions and Renovations **LEARNING CENTER LEVEL 01 OPTION A**

**ACCESIBILITY** 

**QUEUING** 

**DAYLIGHT** 

**SEATING** 

**OPTIONS** 

GATHERING OPTIONS

### Spring Woods High School Additions and Renovations **LEARNING CENTER LEVEL 02 OPTION A**

**ACCESIBILITY** 

QUEUING

**DAYLIGHT** 

**SEATING** 

**OPTIONS** 

**GATHERING** 

### Spring Woods High School Additions and Renovations **LEARNING CENTER LEVEL 01 OPTION B**

**ACCESIBILITY** 

QUEUING

**DAYLIGHT** 

**SEATING** 

**OPTIONS** 

GATHERING OPTIONS

### Spring Woods High School Additions and Renovations **LEARNING CENTER LEVEL 02 OPTION B**

**QUEUING** 

**DAYLIGHT** 

SEATING

**OPTIONS** 

**GATHERING** 

## Spring Woods High School Additions and Renovations **LEARNING CENTER LEVEL 01 OPTION C**

**ACCESIBILITY** 

**QUEUING** 

**DAYLIGHT** 

SEATING

**OPTIONS** 

**GATHERING** 

## Spring Woods High School Additions and Renovations **LEARNING CENTER LEVEL 02 OPTION C**

**ACCESIBILITY** 

**QUEUING** 

**DAYLIGHT** 

SEATING

**OPTIONS** 

**GATHERING** 