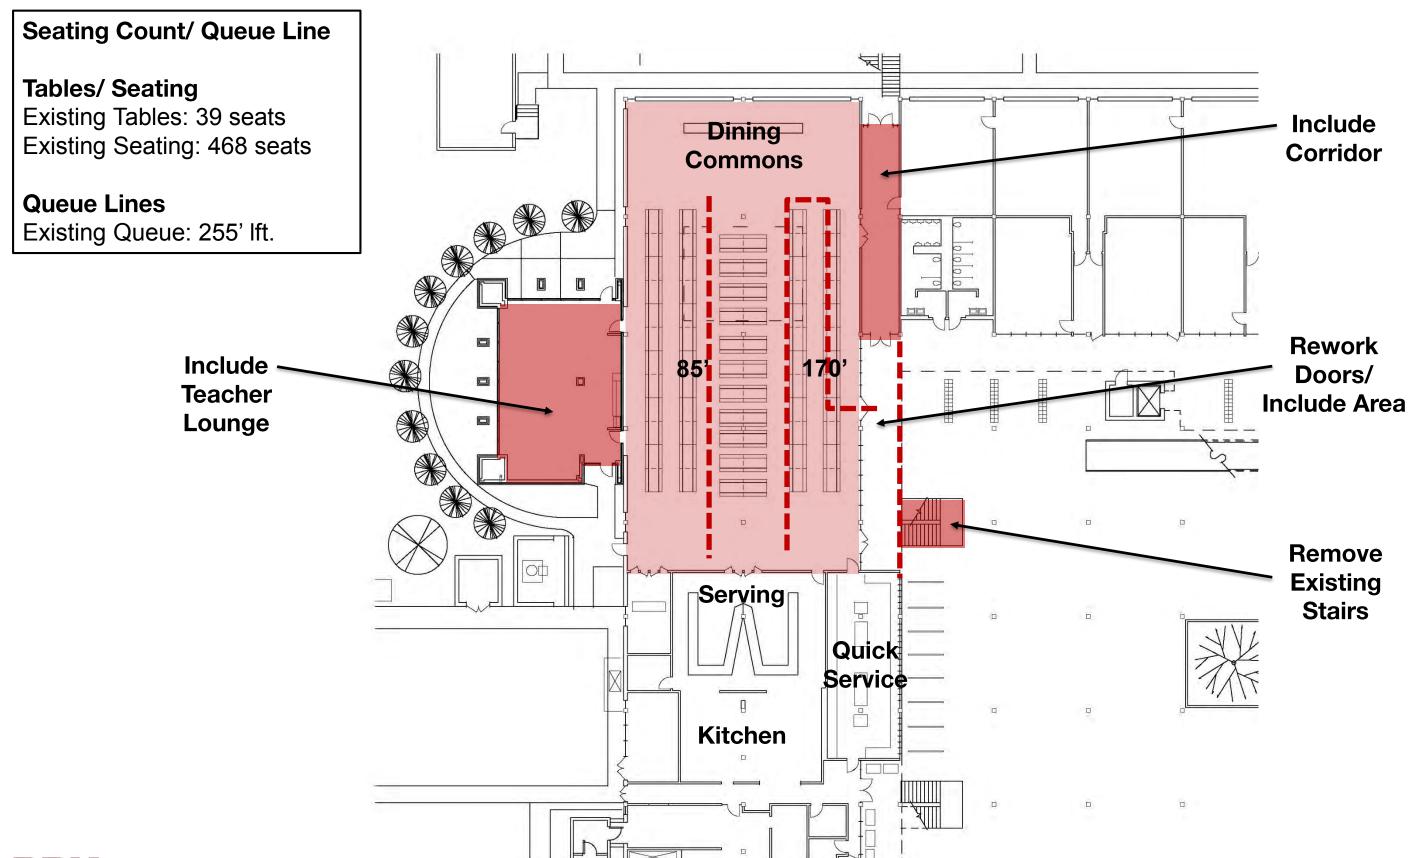

### Spring Woods High School Additions and Renovations **Dining Common Concerns**

- ENTRY EXIT ISSUES
- PRIORITY 1: STUDENT FLOW
- PRIORITY 2: STUDENT SEATING
- IMPROVE STUDENT QUEUING
- RELOCATE ENTRY POINTS
- USE EXISTING TEACHER LOUNGE
- REMOVE EXTERIOR STAIRWAY
- SINGLE LUNCH A POSITIVE
- INCREASE LUNCH PERIODS
- MAXIMIZE DAYLIGHT

### Spring Woods High School Additions and Renovations **EXISTING DINING COMMONS PLAN**

### **Seating Count/ Queue Line**

**Tables/ Seating** 

Existing Seating: 468 seats

"A1" Tables: 44 tables "A1" Seating: 528 seats

**Queue Lines** 

Existing Queue: 255' lft. "A1" Queue: 334 lft.

Replace Storefront with Sliding Glass Doors