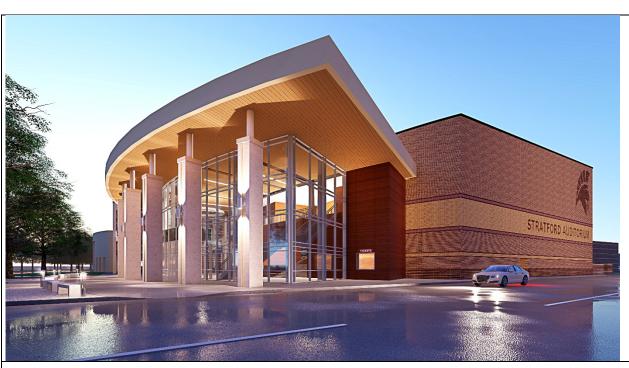

## 2) GENERAL SCOPE OF WORK:

Addition of a 1,000 seat auditorium to the existing school. Also included are a roof replacement, safety & security, site lighting and site improvements for the campus.

## 7) PHOTOGRAPHS:

Schematic Design of Exterior.

Schematic Design of Auditorium

Schematic Design of Lobby

Schematic Design of a Collaboration Area