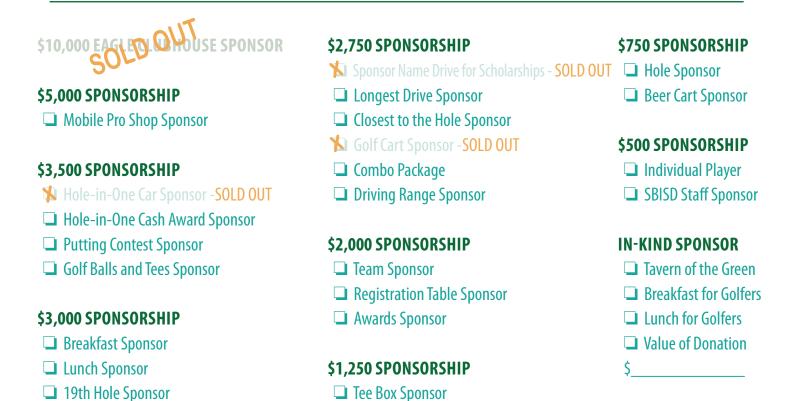

## **TOURNAMENT SPONSOR FORM**

Your sponsorship form and payment must be received by April 8, 2019.