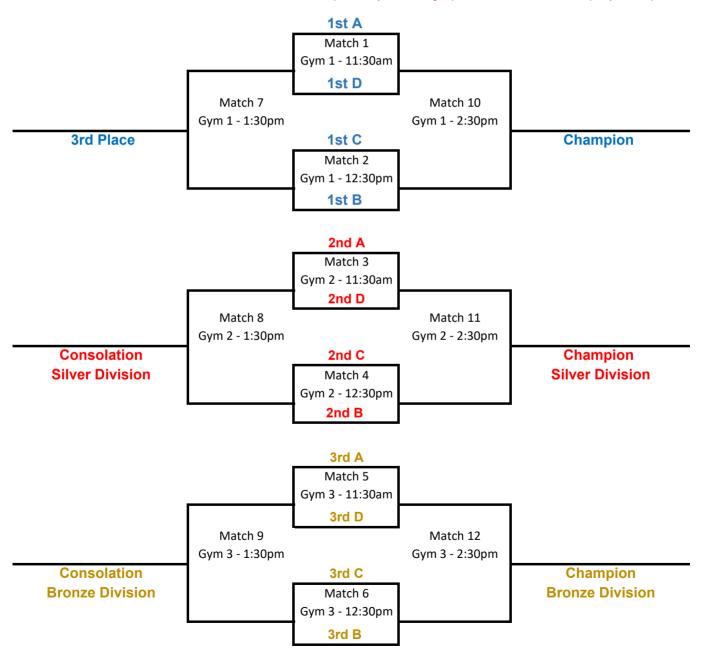

Bracket Matches will be 2 out of 3 Sets to 25 (NO Cap - Win by 2) 3rd Set to 15 Points (Cap at 20)