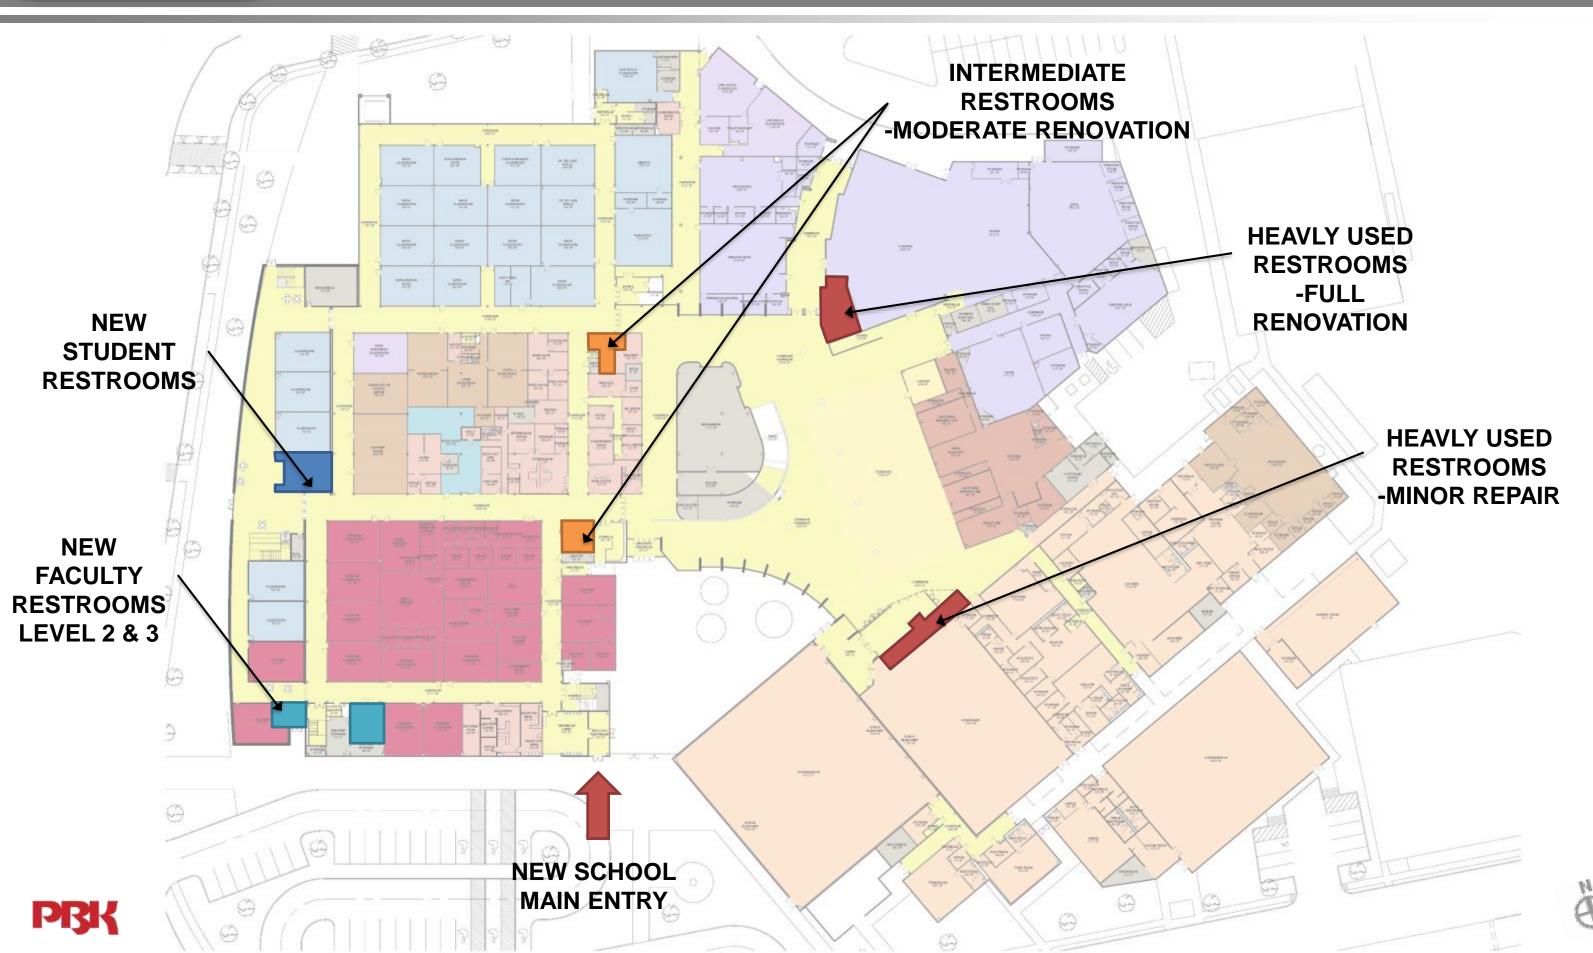

#### Northbrook High School Additions and Renovations New Addition – Restroom Renovations