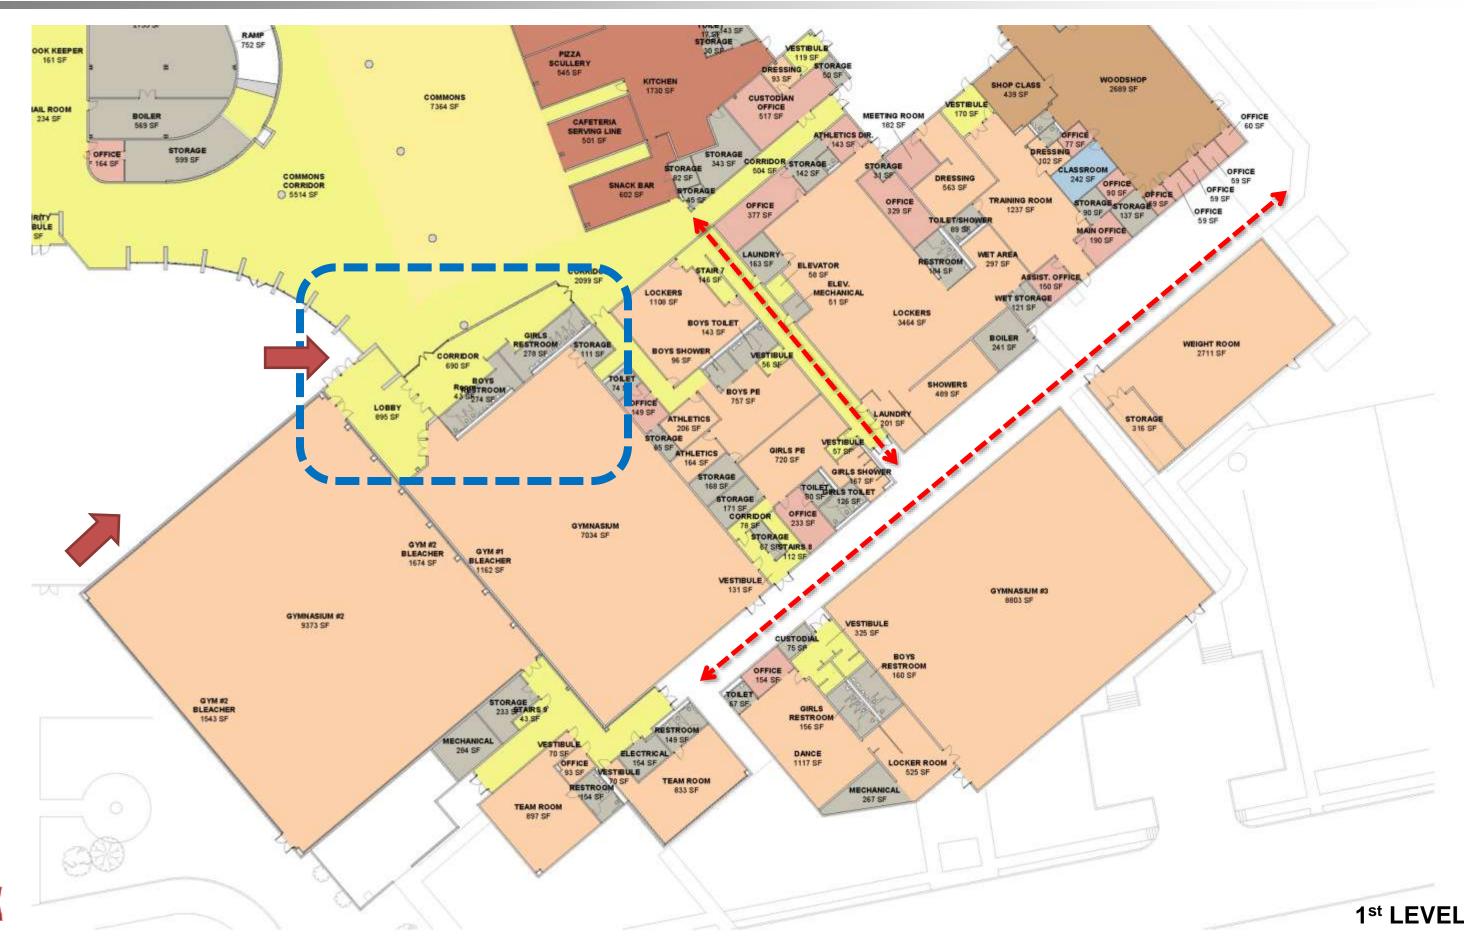

### Northbrook High School Additions and Renovations New Addition – 1<sup>st</sup> Level – Competition Gym Area