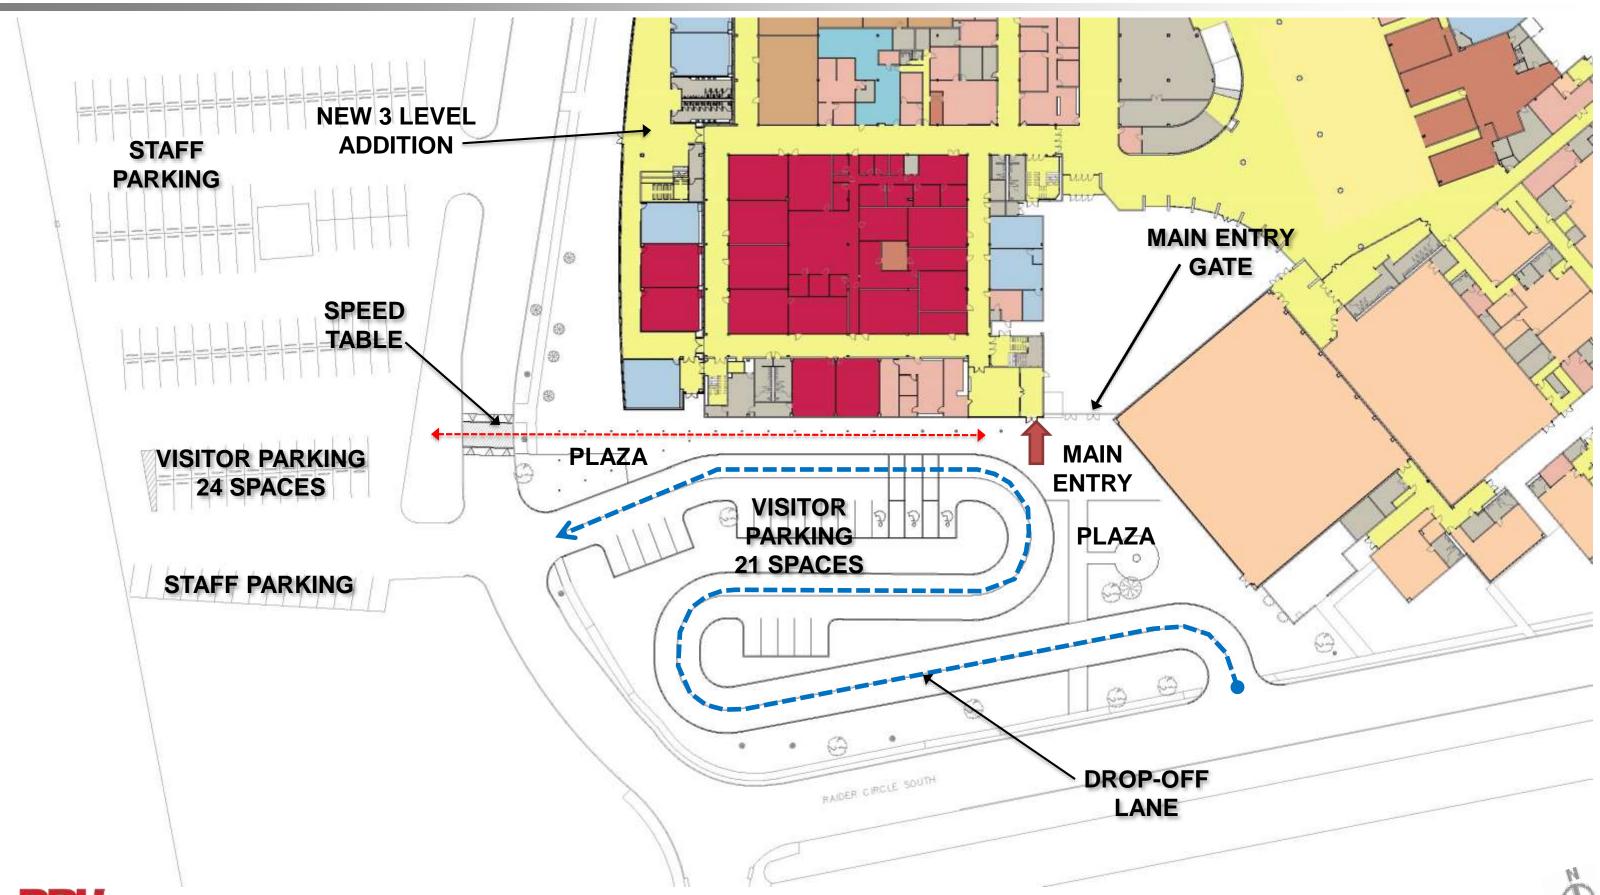

### Northbrook High School Additions and Renovations New Addition Front Access Enlarged Area