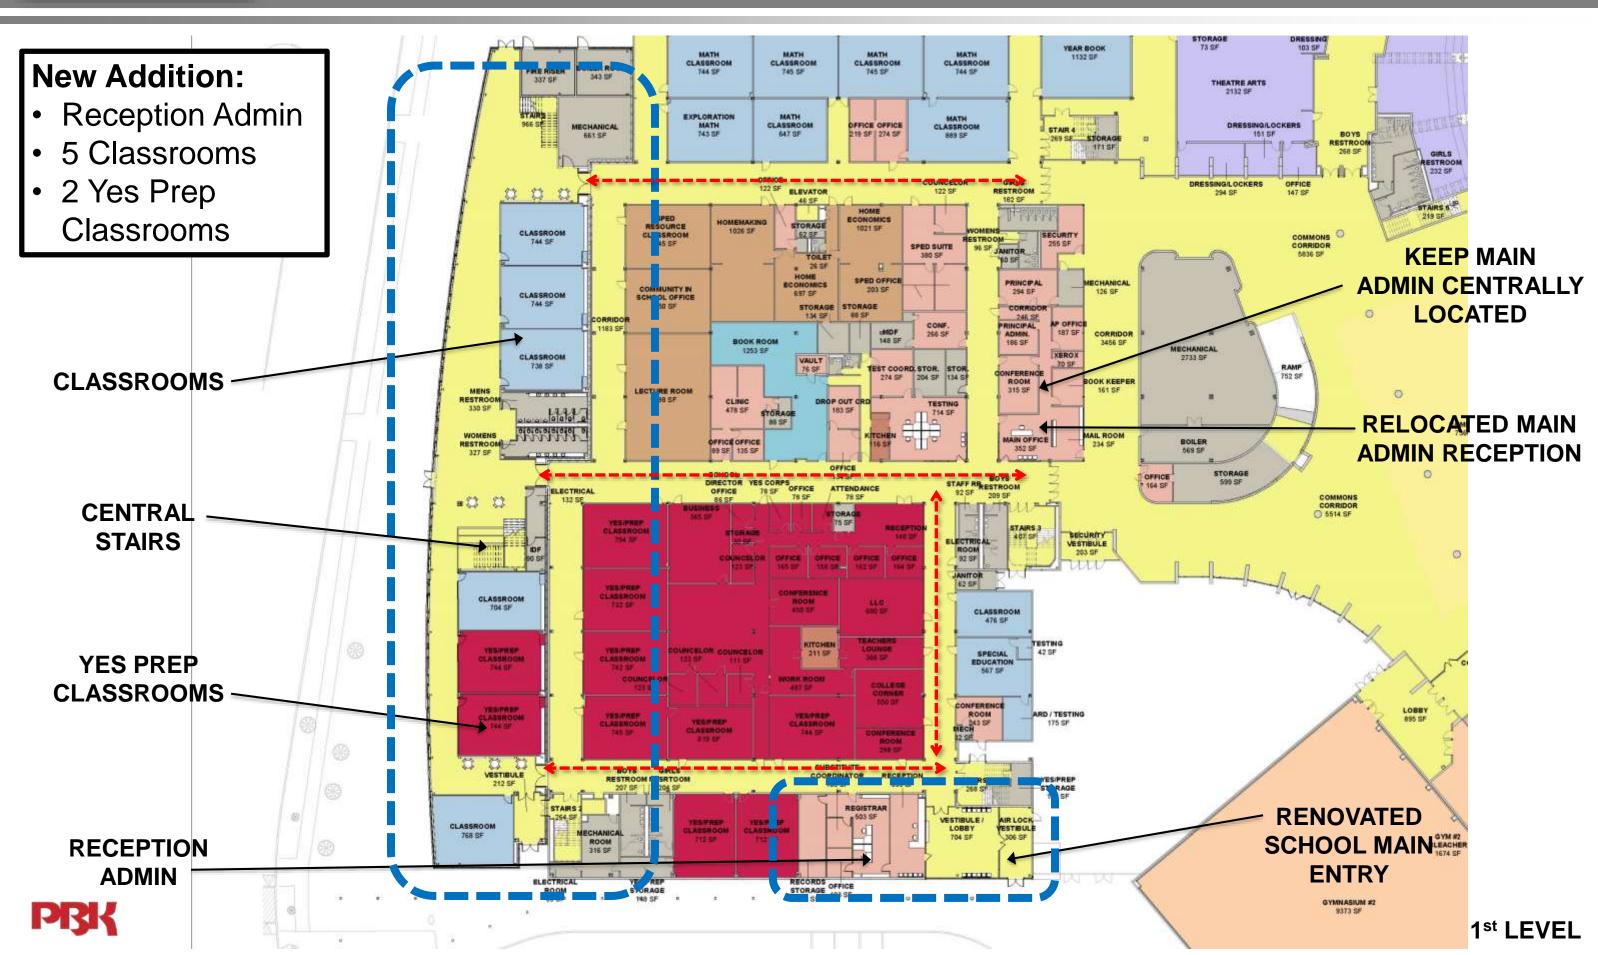

### Northbrook High School Additions and Renovations New Addition – 1<sup>st</sup> Level Plan

### Northbrook High School Additions and Renovations New Addition – 1<sup>st</sup> Level