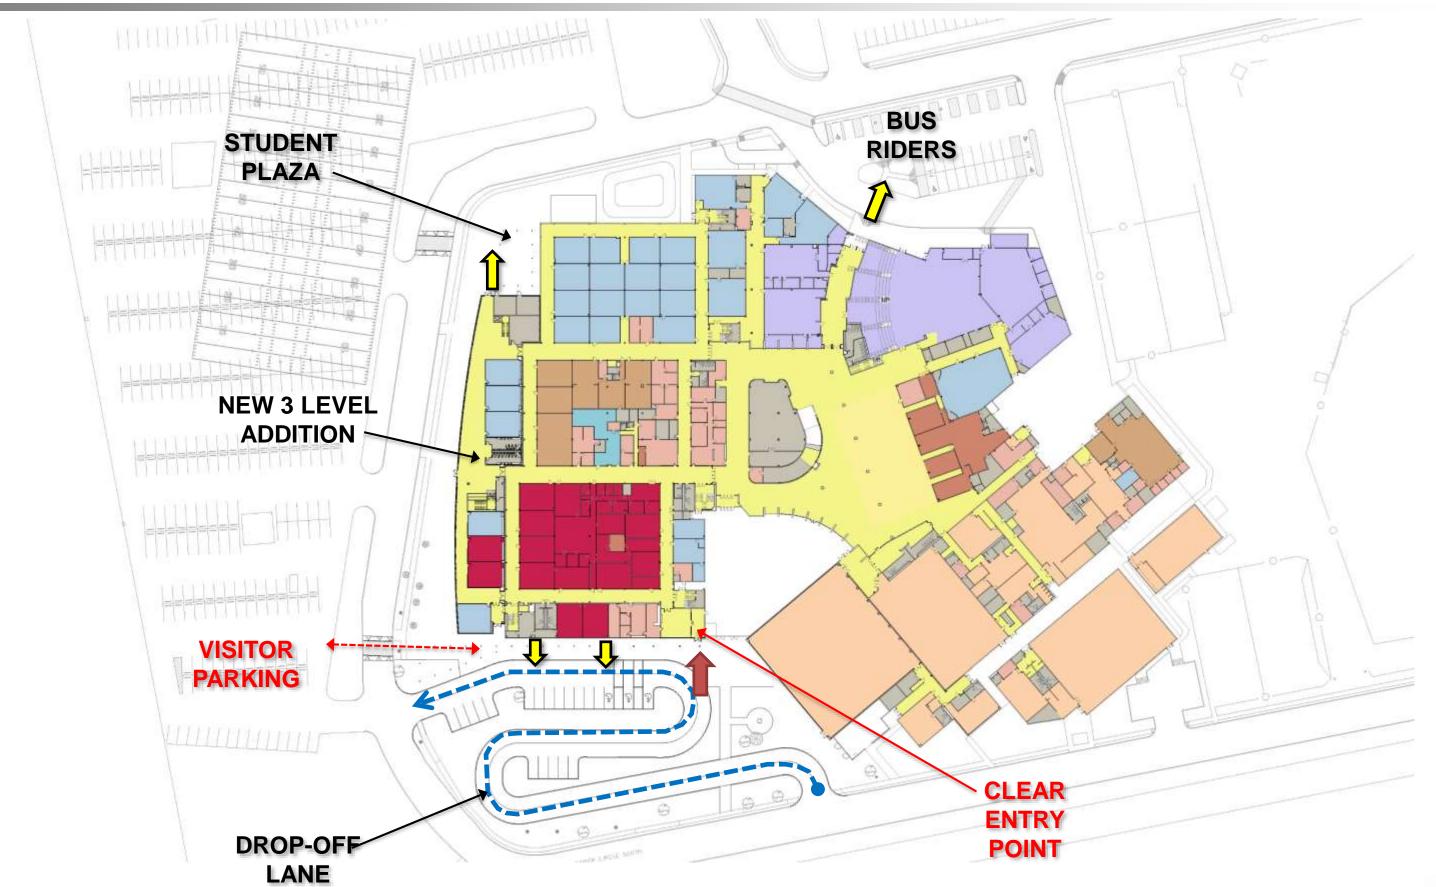

### Northbrook High School Additions and Renovations New Addition Overall Site Plan

### Northbrook High School Additions and Renovations New Addition Front Access Enlarged Area