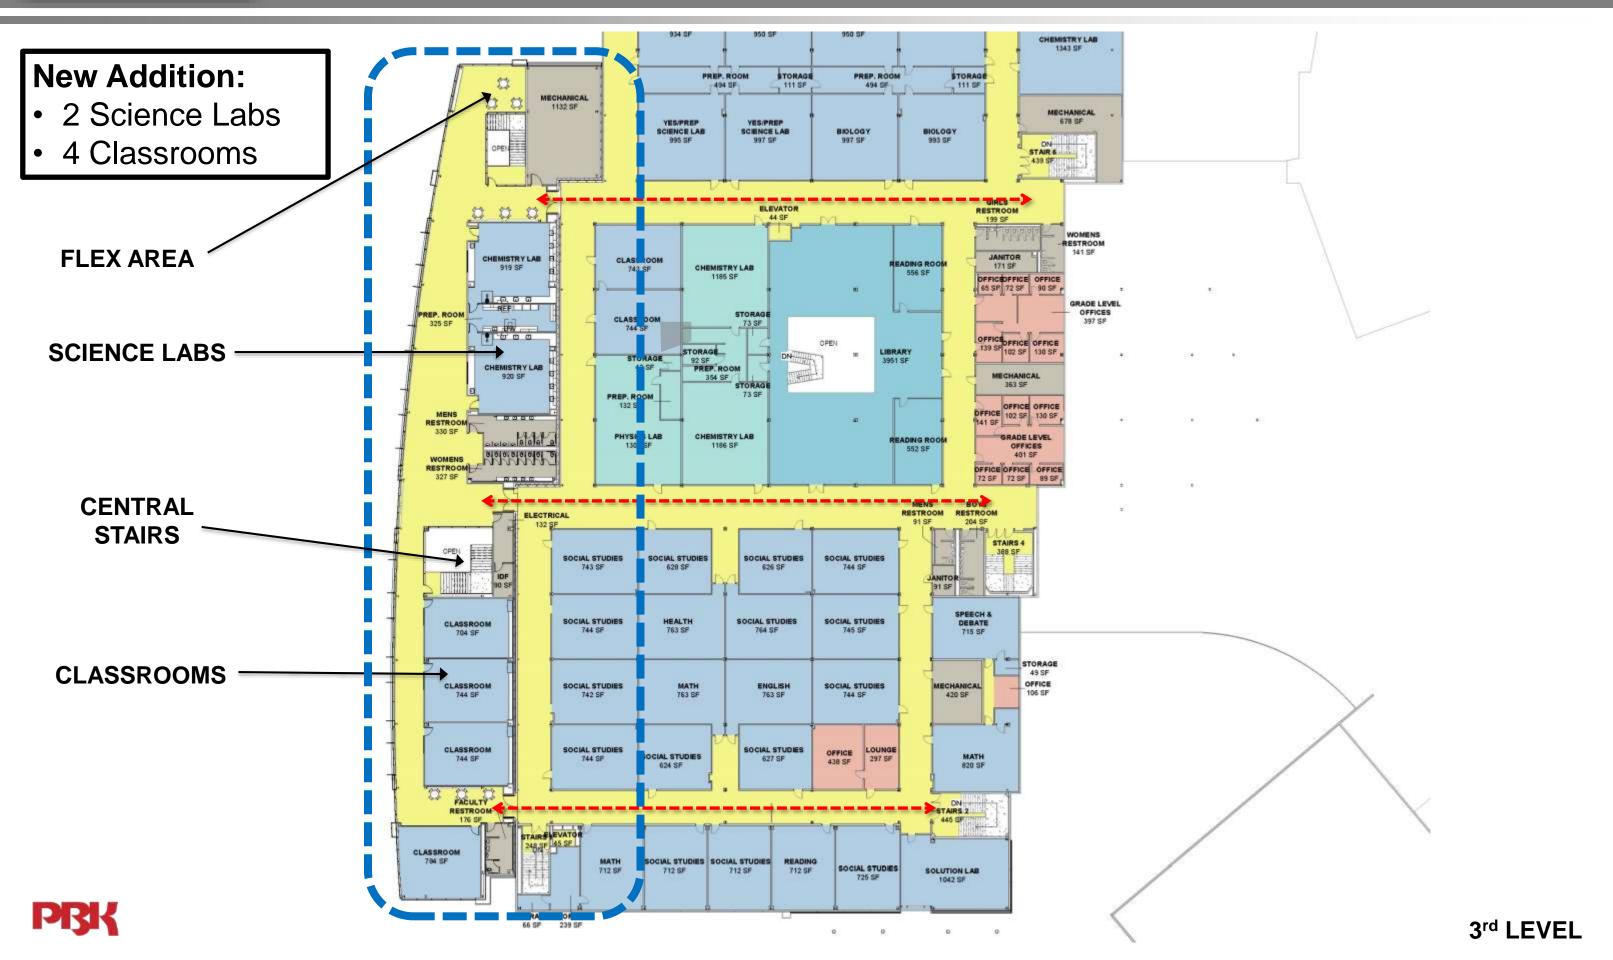

### Northbrook High School Additions and Renovations New Addition – 3<sup>rd</sup> Level