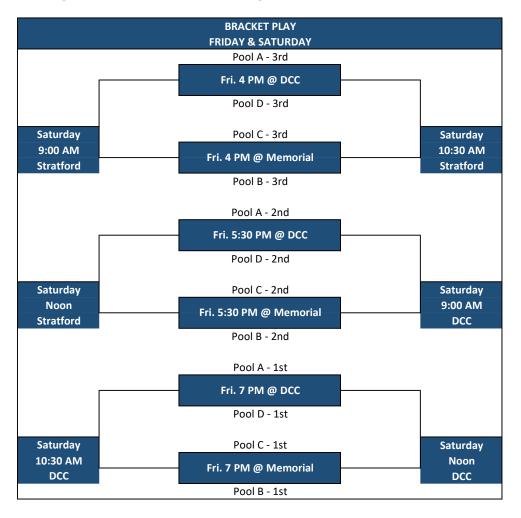

| 2019 TOURNAMENT POOLS |                    |  |  |
|-----------------------|--------------------|--|--|
| POOL A                | POOL B             |  |  |
| Stratford             | Lamar Consolidated |  |  |
| Porter                | Dulles             |  |  |
| Spring Woods          | Katy               |  |  |

| POOL C   | POOL D     |
|----------|------------|
| Aldine   | Northbrook |
| Westside | Brazosport |
| Memorial | Klein Cain |

| HOME TEAM                           | POOL TIE BREAKERS                                    |
|-------------------------------------|------------------------------------------------------|
| During Pool Play, 1st Team Listed   | <ol> <li>Point Differential, 15 Point Max</li> </ol> |
| During Bracket Play, Top of Bracket | 2. Head To Head                                      |